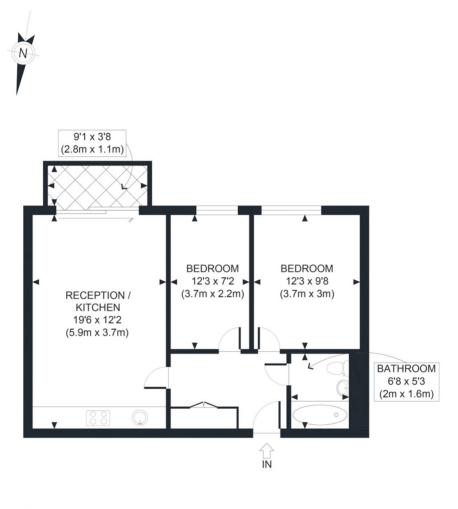

## Da Vinci Lodge, West Parkside, £450,000 London, SE10 0BD

1stavenue

THIRD FLOOR GROSS INTERNAL FLOOR AREA 582 SQ FT

> APPROX. GROSS INTERNAL FLOOR AREA 582 SQ FT / 54 SQM Ref: Copyright **photo**plan

Disclaimer: Floor plan measurements are approximate and are for illustrative purposes only. While we do not doubt the floor plan accuracy and completeness, you or your advisors should conduct a careful, independent investigation of the property in respect of monetary valuation