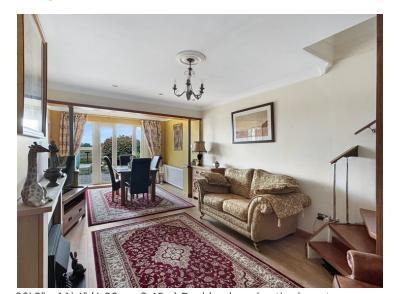

#### Lounge

20' 5" x 11' 4" (6.22m x 3.45m) Double glazed patio doors to rear, electric fireplace, radiator, inset spot lights, stairs to loft room.