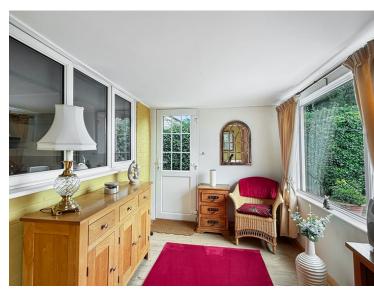

#### **Sitting Room**

 $7^{\prime}$  02" x  $7^{\prime}$  0" (2.18m x 2.13m) Double glazed window to rear, UPVC door to side.