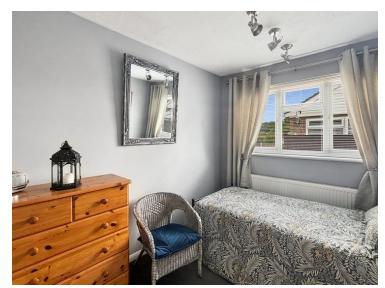

#### **Bedroom**

 $9^{\circ}\,8^{\circ}\,x\,7^{\circ}\,8^{\circ}$  (2.95m x 2.34m) Double glazed window to side and radiator.