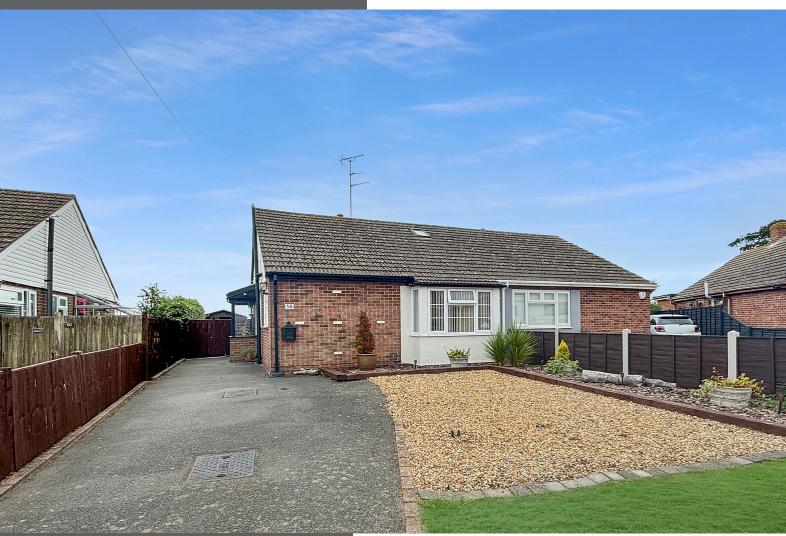

# 58 Feverills Road, Little Clacton, Clacton-on-Sea, Essex. CO16 9LZ.

A semi detached bungalow with loft room offering stunning field views. Positioned in the sought after location of Little Clacton. Highlights include two bedrooms, generous living room, sitting room, kitchen, south facing garden and family bathroom. Ample off road parking and well kept rear garden backing onto fields. Viewing highly advised. Guide Price £285,000 to £295,000.

#### **Off Road Parking**

Ample off road parking for several vehicles.