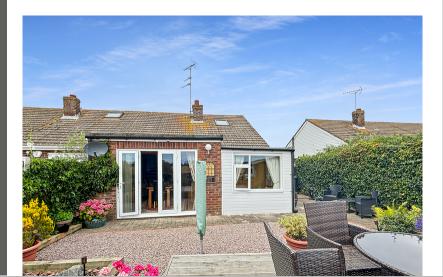

#### Garden

Low maintenance rear garden, retained by fencing, over looking fields.