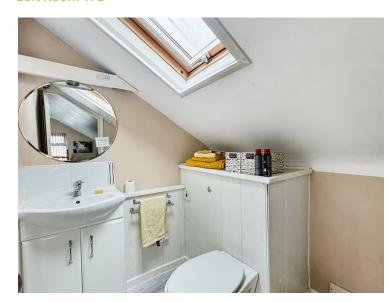

#### **Shower Room**

Double glazed obscure window to side, low level WC, shower encloser, vanity unit basin, radiator.