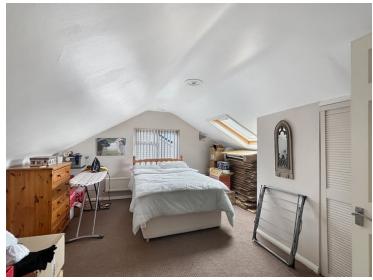

ck, wall mounted boiler, space for cooker, washing machine and fridge/freezer.

#### Lounge



20' 5" x 11' 4" (6.22m x 3.45m) Double glazed patio doors to rear, electric fireplace, radiator, inset spot lights, stairs to loft room.

#### **Sitting Room**



 $7^{\prime}$  02" x  $7^{\prime}$  0" (2.18m x 2.13m) Double glazed window to rear, UPVC door to side.

#### **Bedroom**



 $14'4" \times 10'2"$  (4.37m x 3.10m) Double glazed bay window to front, fitted wardrobe and radiator.

# Property Details.

#### **Bedroom**



 $9^{\circ}\,8^{\circ}\,x\,7^{\circ}\,8^{\circ}$  (2.95m x 2.34m) Double glazed window to side and radiator.

#### **Shower Room**

Double glazed obscure window to side, low level WC, shower encloser, vanity unit basin, radiator.

#### **Loft Room**

#### **Loft Room**



17' 4" x 14' 11" (5.28m x 4.55m)

#### **Loft Room WC**



Outside

#### Garden



Low maintenance rear garden, retained by fencing, over looking fields.

#### **Off Road Parking**

Ample off road parking for several vehicles.

### Property Details.

#### Floorplans



#### Location



#### **Energy Ratings**

We have not carried out a structural survey and the services, appliances and specific fittings have not been tested. All photographs, measurements, floor plans and distances referred to are given as a guide only and should not be relied upon for the purchase of carpets or any other fixtures or fittings. Gardens, roof terraces, balconies and communal gardens as well as tenure and lease details cannot have their accuracy guaranteed for intending purchasers. Lease details, service gro