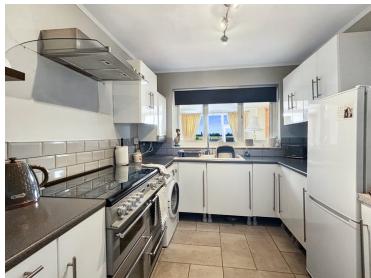

#### **Kitchen**

9' 10" x 8' 5" (3.00m x 2.57m) Double glazed window to rear, range of wall and base units, laminate worktop, tiled floor, tiled splash back, wall mounted boiler, space for cooker, washing machine and fridge/freezer.