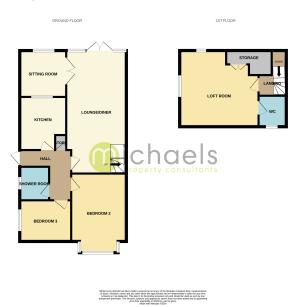

$  02" x  $7^{\prime}$  0" (2.18m x 2.13m) Double glazed window to rear, UPVC door to side.

#### **Bedroom**



 $14'4" \times 10'2"$  (4.37m x 3.10m) Double glazed bay window to front, fitted wardrobe and radiator.

# Property Details.

#### **Bedroom**



 $9^{\circ}\,8^{\circ}\,x\,7^{\circ}\,8^{\circ}$  (2.95m x 2.34m) Double glazed window to side and radiator.

#### **Shower Room**

Double glazed obscure window to side, low level WC, shower encloser, vanity unit basin, radiator.

#### **Loft Room**

#### **Loft Room**



17' 4" x 14' 11" (5.28m x 4.55m)

#### **Loft Room WC**



Outside

#### Garden



Low maintenance rear garden, retained by fencing, over looking fields.

#### **Off Road Parking**

Ample off road parking for several vehicles.

### Property Details.

#### Floorplans



#### Location



#### **Energy Ratings**

We have not carried out a structural survey and the services, appliances and specific fittings have not been tested. All photographs, measurements, floor plans and distances referred to are given as a guide only and should not be relied upon for the purchase of carpets or any other fixtures or fittings. Gardens, roof terraces, balconies and communal gardens as well as tenure and lease details cannot have their accuracy guaranteed for intending purchasers. Lease details, service ground rent (where applicable) are given as a guide only and should be checked and confirmed by your solicitor prior to exchange of contracts.