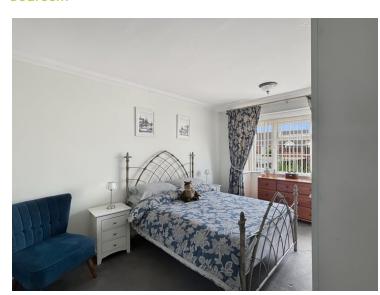

#### **Bedroom**

 $14'4" \times 10'2"$  (4.37m x 3.10m) Double glazed bay window to front, fitted wardrobe and radiator.