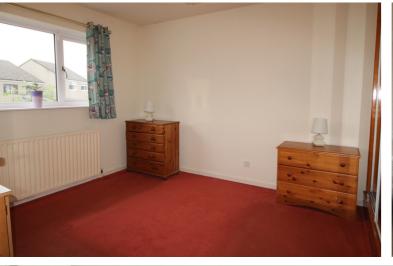

In brief the accommodation comprises - Kitchen with a well appointed modern range of fitted wall and base units, integrated appliances comprising; Fridge, Freezer, hob, electric oven and washing machine, side entrance door, window to the front elevation. Inner hallway with storage cupboard and loft hatch. Spacious Lounge with bow window to the front, electric fire in fireplace. Bedroom 1 is a good sized room with built in wardrobes with sliding doors, window to the rear elevation. Bedroom 2 could also be used as a second reception room with sliding patio doors giving access to the rear garden. Shower Room - Comprising; WC, hand wash basin and shower cubicle, part tiled walls, window to the side elevation.