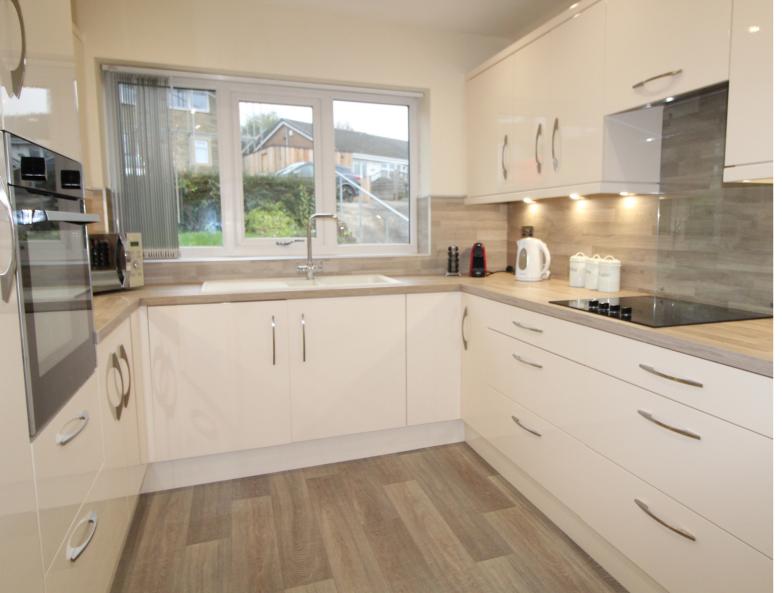

## **FULL DESCRIPTION**

Day & Co are pleased to be marketing this two bedroom semi-detached bungalow which may appeal to somebody looking to downsize situated on a cul-de-sac on the outskirts of the popular village of Oakworth. This appealing bungalow benefits from a modern well appointed fitted kitchen with integrated appliances and is offered for sale with no onward chain.

In brief the accommodation comprises - Kitchen with a well appointed modern range of fitted wall and base units, integrated appliances comprising; Fridge, Freezer, hob, electric oven and washing machine, side entrance door, window to the front elevation. Inner hallway with storage cupboard and loft hatch. Spacious Lounge with bow window to the front, electric fire in fireplace. Bedroom 1 is a good sized room with built in wardrobes with sliding doors, window to the rear elevation. Bedroom 2 could also be used as a second reception room with sliding patio doors giving access to the rear garden. Shower Room - Comprising; WC, hand wash basin and shower cubicle, part tiled walls, window to the side elevation.