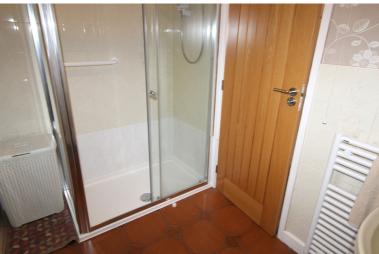

In brief the accommodation comprises - Kitchen with a well appointed modern range of fitted wall and base units, integrated appliances comprising; Fridge, Freezer, hob, electric oven and washing machine, side entrance door, window to the front elevation. Inner hallway with storage cupboard and loft hatch. Spacious Lounge with bow window to the front, electric fire in fireplace. Bedroom 1 is a good sized room with built in wardrobes with sliding doors, window to the rear elevation. Bedroom 2 could also be used as a second reception room with sliding patio doors giving access to the rear garden. Shower Room - Comprising; WC, hand wash basin and shower cubicle, part tiled walls, window to the side elevation.