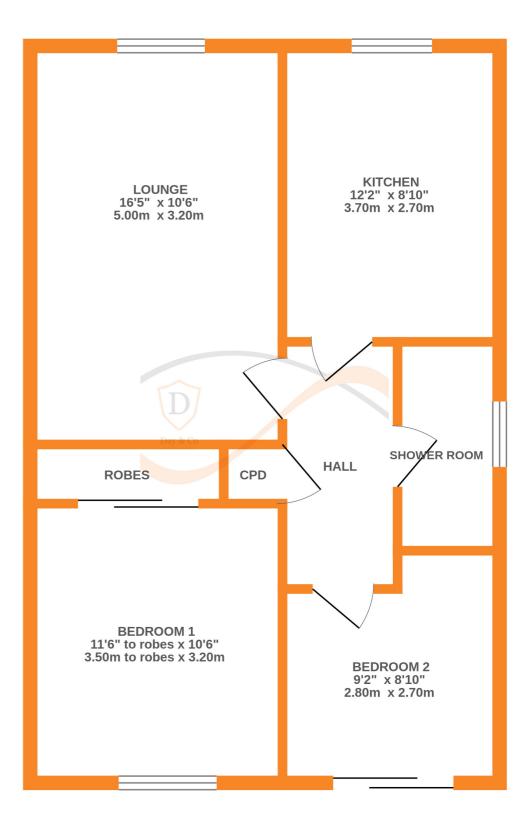

In brief the accommodation comprises - Kitchen with a well appointed modern range of fitted wall and base units, integrated appliances comprising; Fridge, Freezer, hob, electric oven and washing machine, side entrance door, window to the front elevation. Inner hallway with storage cupboard and loft hatch. Spacious Lounge with bow window to the front, electric fire in fireplace. Bedroom 1 is a good sized room with built in wardrobes with sliding doors, window to the rear elevation. Bedroom 2 could also be used as a second reception room with sliding patio doors giving access to the rear garden. Shower Room - Comprising; WC, hand wash basin and shower cubicle, part tiled walls, window to the side elevation.

## **GROUND FLOOR**

Whilst every attempt has been made to ensure the accuracy of the floorplan contained here, measurements of doors, windows, rooms and any other items are approximate and no responsibility is taken for any error, omission or mis-statement. This plan is for illustrative purposes only and should be used as such by any prospective purchaser. The services, systems and appliances shown have not been tested and no guarantee as to their operability or efficiency can be given.