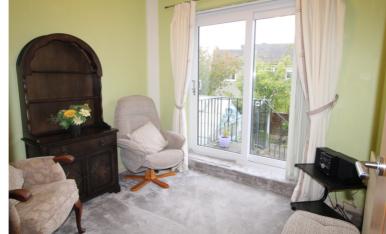

In brief the accommodation comprises - Kitchen with a well appointed modern range of fitted wall and base units, integrated appliances comprising; Fridge, Freezer, hob, electric oven and washing machine, side entrance door, window to the front elevation. Inner hallway with storage cupboard and loft hatch. Spacious Lounge with bow window to the front, electric fire in fireplace. Bedroom 1 is a good sized room with built in wardrobes with sliding doors, window to the rear elevation. Bedroom 2 could also be used as a second reception room with sliding patio doors giving access to the rear garden. Shower Room - Comprising; WC, hand wash basin and shower cubicle, part tiled walls, window to the side elevation.