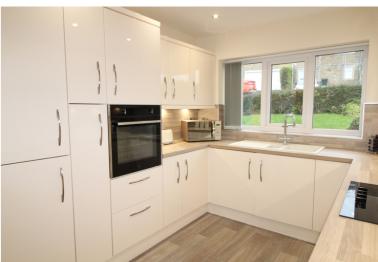

## **FULL DESCRIPTION**

Day & Co are pleased to be marketing this two bedroom semi-detached bungalow which may appeal to somebody looking to downsize situated on a cul-de-sac on the outskirts of the popular village of Oakworth. This appealing bungalow benefits from a modern well appointed fitted kitchen with integrated appliances and is offered for sale with no onward chain.

In brief the accommodation comprises - Kitchen with a well appointed modern range of fitted wall and base units, integrated appliances comprising; Fridge, Freezer, hob, electric oven and washing machine, side entrance door, window to the front elevation. Inner hallway with storage cupboard and loft hatch. Spacious Lounge with bow window to the front, electric fire in fireplace. Bedroom 1 is a good sized room with built in wardrobes with sliding doors, window to the rear elevation. Bedroom 2 could also be used as a second reception room with sliding patio doors giving access to the rear garden. Shower Room - Comprising; WC, hand wash basin and shower cubicle, part tiled walls, window to the side elevation.