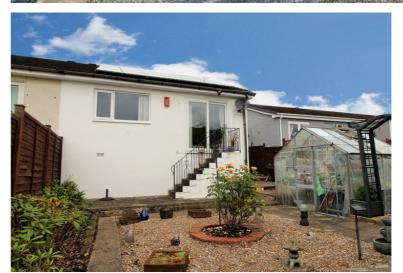

Gas Central Heating, Double Glazing & Solar Panels Fitted.

Outside - Sloping driveway with handrails leading down to the property. Lawned garden to the front, under house storage, patio garden with mature shrubs to the rear.