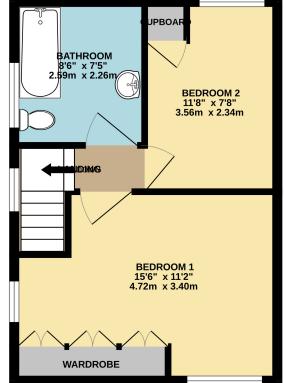

**1ST FLOOR** 345 sq.ft. (32.0 sq.m.) approx.

TOTAL FLOOR AREA : 699 sq.ft. (65.0 sq.m.) approx.

Whilst every attempt has be the onsure the accuracy of the floorb squint) upproved the measurements of doors, windows, rooms and any other items are approximate and no responsibility is taken for any eror, omission or mis-statement. This plan is for illustrative purposes only and should be used as such by any prospective purchaser. The services, systems and appliances shown have not been tested and no guarantee as to their operability or efficiency can be given. Made with Metropix ©2024