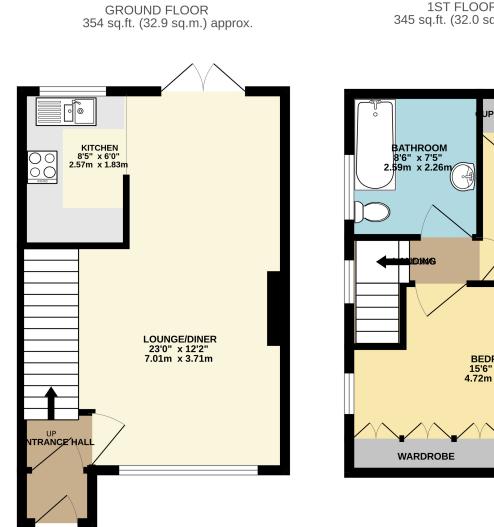

**1ST FLOOR** 345 sq.ft. (32.0 sq.m.) approx.

TOTAL FLOOR AREA : 699 sq.ft. (65.0 sq.m.) approx.

Whilst every attempt has be the onsure the accuracy of the floorb squint) upproved the measurements of doors, windows, rooms and any other items are approximate and no responsibility is taken for any eror, omission or mis-statement. This plan is for illustrative purposes only and should be used as such by any prospective purchaser. The services, systems and appliances shown have not been tested and no guarantee as to their operability or efficiency can be given. Made with Metropix ©2024