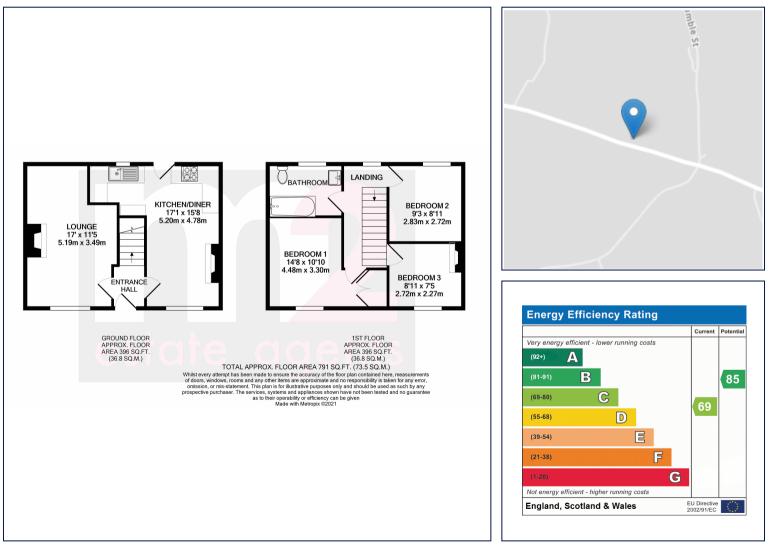

A garden laid to lawn, enclosed by hedging with central pathway to main entrance.

A central entrance hall with stairs to the first floor gives access to the lounge and kitchen/diner. The front aspect lounge benefits from a wood effect floor and recessed wood burner with contemporary tiled hearth. Dual aspect the modern L shaped kitchen/diner benefits from a built in oven and hob, tiled floor and feature recessed fire place. A door opens on to the garden.

Upstairs the landing leads to the bathroom and 3 bedrooms, the master having a built in wardrobes. The bathroom benefits from part tiled walls with shower over bath.

Outside a stone & paved seating area leads up to a garden laid to lawn over 2 levels. Steps provide access to a hardstanding and shed with double gates onto the rear lane.

Services: All mains services connected Council Tax Band: D

All room sizes are approximate. Electrical installations, plumbing, central heating and drainage installations are noted on the basis of a visual inspection only. They have not been tested and no warranty of condition or fitness for purpose is implied in their inclusion. Potential purchasers are warned that they must make their own enquiries as to the condition of the appliances, installations or any element of the structure or fabric of the property.