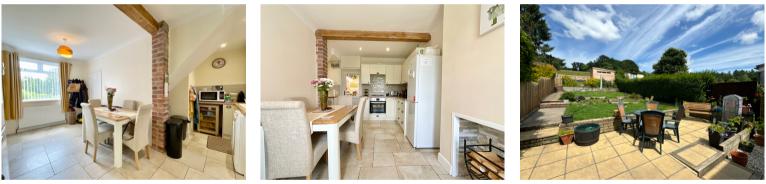

A garden laid to lawn, enclosed by hedging with central pathway to main entrance.

A central entrance hall with stairs to the first floor gives access to the lounge and kitchen/diner. The front aspect lounge benefits from a wood effect floor and recessed wood burner with contemporary tiled hearth. Dual aspect the modern L shaped kitchen/diner benefits from a built in oven and hob, tiled floor and feature recessed fire place. A door opens on to the garden.

Upstairs the landing leads to the bathroom and 3 bedrooms, the master having a built in wardrobes. The bathroom benefits from part tiled walls with shower over bath.

Outside a stone & paved seating area leads up to a garden laid to lawn over 2 levels. Steps provide access to a hardstanding and shed with double gates onto the rear lane.