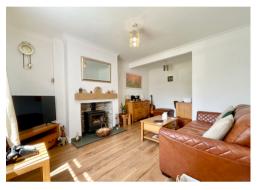

A garden laid to lawn, enclosed by hedging with central pathway to main entrance.

A central entrance hall with stairs to the first floor gives access to the lounge and kitchen/diner. The front aspect lounge benefits from a wood effect floor and recessed wood burner with contemporary tiled hearth. Dual aspect the modern L shaped kitchen/diner benefits from a built in oven and hob, tiled floor and feature recessed fire place. A door opens on to the garden.