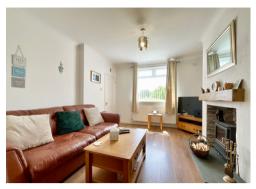

A garden laid to lawn, enclosed by hedging with central pathway to main entrance.

A central entrance hall with stairs to the first floor gives access to the lounge and kitchen/diner. The front aspect lounge benefits from a wood effect floor and recessed wood burner with contemporary tiled hearth. Dual aspect the modern L shaped kitchen/diner benefits from a built in oven and hob, tiled floor and feature recessed fire place. A door opens on to the garden.