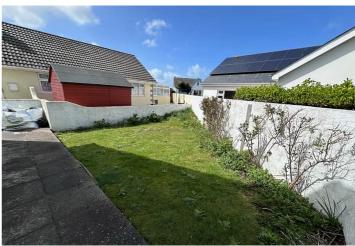

#### Garden

To the rear and side of the property is a private, low-maintenance garden which is mainly laid to lawn with a small patio area.

# **Parking**

The front drive provides parking for two vehicles but further parking could easily be created by converting the lawned area.

Please note, the garage in the last image belongs to the neighbouring house.