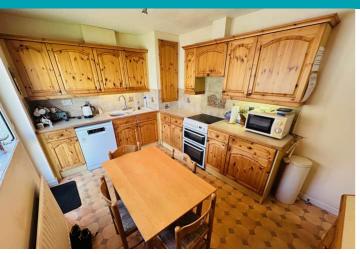

#### Kitchen

4.15m x 2.87m (13' 7" x 9' 5")

#### **APPLIANCES INCLUDED**

- -Dishwasher
- Hotpoint double oven
- Extractor fan
- Fridge
- Washing Machine
- Freezer