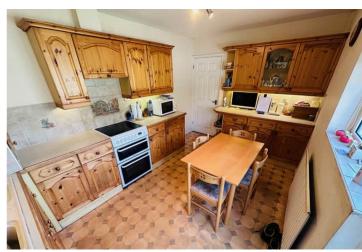

#### Kitchen

4.15m x 2.87m (13' 7" x 9' 5")

#### **APPLIANCES INCLUDED**

- -Dishwasher
- Hotpoint double oven
- Extractor fan
- Fridge
- Washing Machine
- Freezer