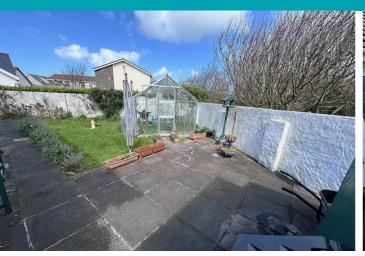

#### Garden

To the rear and side of the property is a private, low-maintenance garden which is mainly laid to lawn with a small patio area.

# **Parking**

The front drive provides parking for two vehicles but further parking could easily be created by converting the lawned area.

Please note, the garage in the last image belongs to the neighbouring house.