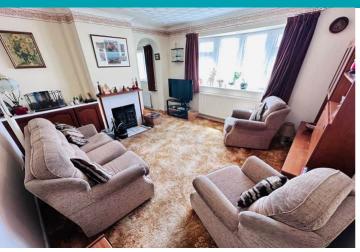

de Carteret | Castel |

This cavity-built bungalow is presented to the market requiring modernisation throughout, but offers spacious rooms while also having potential to extend if so required. Fermanagh is tucked away in the corner of a quiet clos near the west coast with Cobo and Grande Roques, along with their neighbouring amenities, all within comfortable walking distance. Accommodation comprises lounge, dining room, kitchen/diner, two double bedrooms and a bathroom. To the rear and side of the property is a private, low-maintenance garden which is mainly laid to lawn with a small patio area. The front drive provides parking for two vehicles but further parking could easily be created if desired.

£595,000

2 BEDROOMS

1 BATHROOM

1 RECEPTION



OPENING DOORS SINCE 1993

# **PHOTOS**

















# **PHOTOS**

















# **PHOTOS**













#### **SPECIFICATIONS**





#### **Entrance Porch**

1.34m x 0.87m (4' 5" x 2' 10")

### **Entrance Hall**

4.13m x 1.72m (13' 7" x 5' 8")

#### Lounge

4.19m x 4.07m (13' 9" x 13' 4")

### **Dining Room**

3.40m x 2.61m (11' 2" x 8' 7")

#### **Utility Room**

2.61m x 1.32m (8' 7" x 4' 4")

#### Kitchen

4.15m x 2.87m (13' 7" x 9' 5")

#### **Bedroom 1**

3.68m x 3.25m (12' 1" x 10' 8")

#### **Bedroom 2**

3.26m x 3.05m (10' 8" x 10' 0")

#### **Bathroom**

2.32m x 1.67m (7' 7" x 5' 6")

#### Garden

To the rear and side of the property is a private, low-maintenance garden which is mainly laid to lawn with a small patio area.

# **Parking**

The front drive provides parking for two vehicles but further parking could