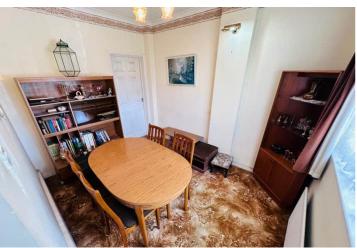

ret | Castel |

This cavity-built bungalow is presented to the market requiring modernisation throughout, but offers spacious rooms while also having potential to extend if so required. Fermanagh is tucked away in the corner of a quiet clos near the west coast with Cobo and Grande Roques, along with their neighbouring amenities, all within comfortable walking distance. Accommodation comprises lounge, dining room, kitchen/diner, two double bedrooms and a bathroom. To the rear and side of the property is a private, low-maintenance garden which is mainly laid to lawn with a small patio area. The front drive provides parking for two vehicles but further parking could easily be created if desired.

£595,000

2 BEDROOMS

1 BATHROOM

1 RECEPTION



OPENING DOORS SINCE 1993

# **PHOTOS**

















# **PHOTOS**

















# **PHOTOS**













#### **SPECIFICATIONS**





#### **Entrance Porch**

1.34m x 0.87m (4' 5" x 2' 10")

### **Entrance Hall**

4.13m x 1.72m (13' 7" x 5' 8")

#### Lounge

4.19m x 4.07m (13' 9" x 13' 4")

### **Dining Room**

3.40m x 2.61m (11' 2" x 8' 7")

#### **Utility Room**

2.61m x 1.32m (8' 7" x 4' 4")

#### Kitchen

4.15m x 2.87m (13' 7" x 9' 5")

#### **Bedroom 1**

3.68m x 3.25m (12' 1" x 10' 8")

#### **Bedroom 2**

3.26m x 3.05m (10' 8" x 10' 0")

#### **Bathroom**

2.32m x 1.67m (7' 7" x 5' 6")

#### Garden

To the rear and side of the property is a private, low-maintenance garden which is mainly laid to lawn with a small patio area.

# **Parking**

The front drive provides parking for two vehicles but further parking could easily