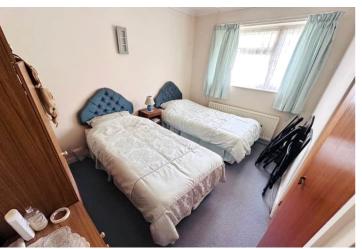

#### **Bedroom 1**

3.68m x 3.25m (12' 1" x 10' 8")

#### **Bedroom 2**

3.26m x 3.05m (10' 8" x 10' 0")