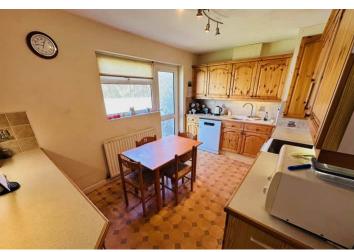

| Castel |

This cavity-built bungalow is presented to the market requiring modernisation throughout, but offers spacious rooms while also having potential to extend if so required. Fermanagh is tucked away in the corner of a quiet clos near the west coast with Cobo and Grande Roques, along with their neighbouring amenities, all within comfortable walking distance. Accommodation comprises lounge, dining room, kitchen/diner, two double bedrooms and a bathroom. To the rear and side of the property is a private, low-maintenance garden which is mainly laid to lawn with a small patio area. The front drive provides parking for two vehicles but further parking could easily be created if desired.

£595,000

2 BEDROOMS

1 BATHROOM

1 RECEPTION



OPENING DOORS SINCE 1993

# **PHOTOS**

















# **PHOTOS**

















# **PHOTOS**













#### **SPECIFICATIONS**





#### **Entrance Porch**

1.34m x 0.87m (4' 5" x 2' 10")

### **Entrance Hall**

4.13m x 1.72m (13' 7" x 5' 8")

#### Lounge

4.19m x 4.07m (13' 9" x 13' 4")

### **Dining Room**

3.40m x 2.61m (11' 2" x 8' 7")

#### **Utility Room**

2.61m x 1.32m (8' 7" x 4' 4")

#### Kitchen

4.15m x 2.87m (13' 7" x 9' 5")

#### **Bedroom 1**

3.68m x 3.25m (12' 1" x 10' 8")

#### **Bedroom 2**

3.26m x 3.05m (10' 8" x 10' 0")

#### **Bathroom**

2.32m x 1.67m (7' 7" x 5' 6")

#### Garden

To the rear and side of the property is a private, low-maintenance garden which is mainly laid to lawn with a small patio area.

# **Parking**

The front drive provides parking for two vehicles but further parking could easily be c