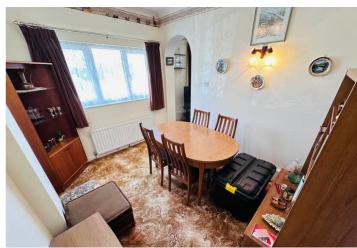

t | Castel |

This cavity-built bungalow is presented to the market requiring modernisation throughout, but offers spacious rooms while also having potential to extend if so required. Fermanagh is tucked away in the corner of a quiet clos near the west coast with Cobo and Grande Roques, along with their neighbouring amenities, all within comfortable walking distance. Accommodation comprises lounge, dining room, kitchen/diner, two double bedrooms and a bathroom. To the rear and side of the property is a private, low-maintenance garden which is mainly laid to lawn with a small patio area. The front drive provides parking for two vehicles but further parking could easily be created if desired.

£595,000

2 BEDROOMS

1 BATHROOM

1 RECEPTION



OPENING DOORS SINCE 1993

# **PHOTOS**

















# **PHOTOS**

















# **PHOTOS**













#### **SPECIFICATIONS**





#### **Entrance Porch**

1.34m x 0.87m (4' 5" x 2' 10")

### **Entrance Hall**

4.13m x 1.72m (13' 7" x 5' 8")

#### Lounge

4.19m x 4.07m (13' 9" x 13' 4")

### **Dining Room**

3.40m x 2.61m (11' 2" x 8' 7")

#### **Utility Room**

2.61m x 1.32m (8' 7" x 4' 4")

#### Kitchen

4.15m x 2.87m (13' 7" x 9' 5")

#### **Bedroom 1**

3.68m x 3.25m (12' 1" x 10' 8")

#### **Bedroom 2**

3.26m x 3.05m (10' 8" x 10' 0")

#### **Bathroom**

2.32m x 1.67m (7' 7" x 5' 6")

#### Garden

To the rear and side of the property is a private, low-maintenance garden which is mainly laid to lawn with a small patio area.

# **Parking**

The front drive provides parking for two vehicles but further parking could easily be