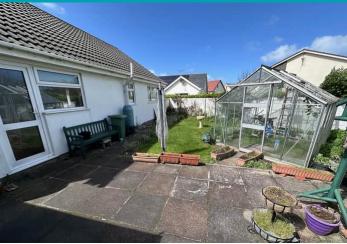

#### Garden

To the rear and side of the property is a private, low-maintenance garden which is mainly laid to lawn with a small patio area.

# **Parking**

The front drive provides parking for two vehicles but further parking could easily be created by converting the lawned area.

Please note, the garage in the last image belongs to the neighbouring house.