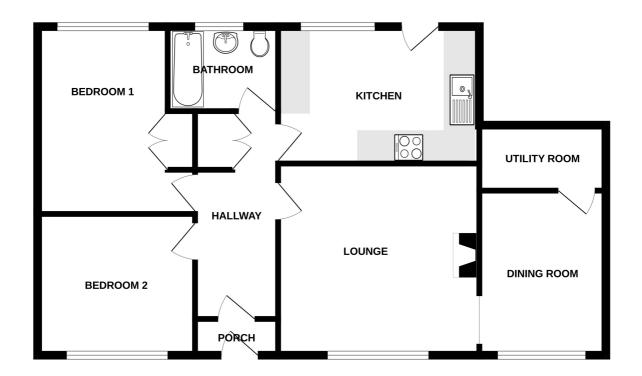

#### **Entrance Porch**

1.34m x 0.87m (4' 5" x 2' 10")

### **Entrance Hall**

4.13m x 1.72m (13' 7" x 5' 8")

#### Lounge

4.19m x 4.07m (13' 9" x 13' 4")

### **Dining Room**

3.40m x 2.61m (11' 2" x 8' 7")

#### **Utility Room**

2.61m x 1.32m (8' 7" x 4' 4")

#### Kitchen

4.15m x 2.87m (13' 7" x 9' 5")

#### **Bedroom 1**

3.68m x 3.25m (12' 1" x 10' 8")

#### **Bedroom 2**

3.26m x 3.05m (10' 8" x 10' 0")

#### **Bathroom**

2.32m x 1.67m (7' 7" x 5' 6")

# **GROUND FLOOR**

#### FERMANAGH

Whilst every attempt has been made to ensure the accuracy of the floorplan contained here, measurements of doors, windows, rooms and any other items are approximate and no responsibility is taken for any error, omission or mile-statement. This plan is for illustrative purposes only and should be used as such by any prospective purchaser. The services, systems and appliances shown have not been tested and no guarantee as to their operability or efficiency can be given.