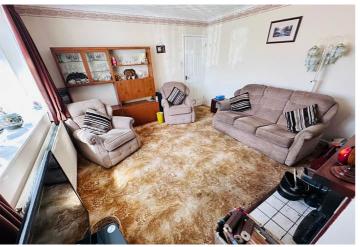

arteret | Castel |

This cavity-built bungalow is presented to the market requiring modernisation throughout, but offers spacious rooms while also having potential to extend if so required. Fermanagh is tucked away in the corner of a quiet clos near the west coast with Cobo and Grande Roques, along with their neighbouring amenities, all within comfortable walking distance. Accommodation comprises lounge, dining room, kitchen/diner, two double bedrooms and a bathroom. To the rear and side of the property is a private, low-maintenance garden which is mainly laid to lawn with a small patio area. The front drive provides parking for two vehicles but further parking could easily be created if desired.

£595,000

2 BEDROOMS

1 BATHROOM

1 RECEPTION



OPENING DOORS SINCE 1993

# **PHOTOS**

















# **PHOTOS**

















# **PHOTOS**













#### **SPECIFICATIONS**





#### **Entrance Porch**

1.34m x 0.87m (4' 5" x 2' 10")

### **Entrance Hall**

4.13m x 1.72m (13' 7" x 5' 8")

#### Lounge

4.19m x 4.07m (13' 9" x 13' 4")

### **Dining Room**

3.40m x 2.61m (11' 2" x 8' 7")

#### **Utility Room**

2.61m x 1.32m (8' 7" x 4' 4")

#### Kitchen

4.15m x 2.87m (13' 7" x 9' 5")

#### **Bedroom 1**

3.68m x 3.25m (12' 1" x 10' 8")

#### **Bedroom 2**

3.26m x 3.05m (10' 8" x 10' 0")

#### **Bathroom**

2.32m x 1.67m (7' 7" x 5' 6")

#### Garden

To the rear and side of the property is a private, low-maintenance garden which is mainly laid to lawn with a small patio area.

# **Parking**

The front drive provides parking for two vehicles but further parking could eas