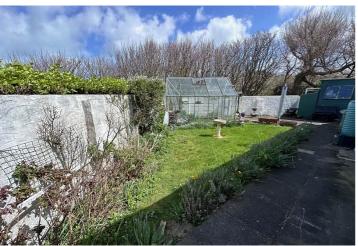

#### Garden

To the rear and side of the property is a private, low-maintenance garden which is mainly laid to lawn with a small patio area.