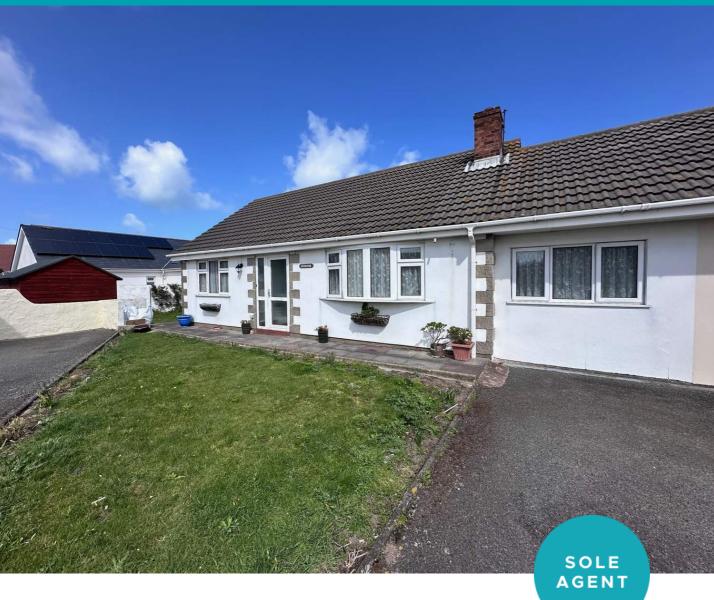

# 44 Clos Des Mielles | La Route de la Mare de Carteret | Castel |

This cavity-built bungalow is presented to the market requiring modernisation throughout, but offers spacious rooms while also having potential to extend if so required. Fermanagh is tucked away in the corner of a quiet clos near the west coast with Cobo and Grande Roques, along with their neighbouring amenities, all within comfortable walking distance. Accommodation comprises lounge, dining room, kitchen/diner, two double bedrooms and a bathroom. To the rear and side of the property is a private, low-maintenance garden which is mainly laid to lawn with a small patio area. The front drive provides parking for two vehicles but further parking could easily be created if desired.

# **Parking**

The front drive provides parking for two vehicles but further parking could easily be created by converting the lawned area.

Please note, the garage in the last image belongs to the neighbouring house.