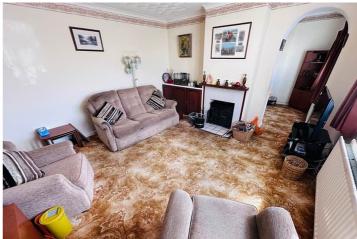

teret | Castel |

This cavity-built bungalow is presented to the market requiring modernisation throughout, but offers spacious rooms while also having potential to extend if so required. Fermanagh is tucked away in the corner of a quiet clos near the west coast with Cobo and Grande Roques, along with their neighbouring amenities, all within comfortable walking distance. Accommodation comprises lounge, dining room, kitchen/diner, two double bedrooms and a bathroom. To the rear and side of the property is a private, low-maintenance garden which is mainly laid to lawn with a small patio area. The front drive provides parking for two vehicles but further parking could easily be created if desired.

£595,000

2 BEDROOMS

1 BATHROOM

1 RECEPTION



OPENING DOORS SINCE 1993

# **PHOTOS**

















# **PHOTOS**

















# **PHOTOS**













#### **SPECIFICATIONS**





#### **Entrance Porch**

1.34m x 0.87m (4' 5" x 2' 10")

### **Entrance Hall**

4.13m x 1.72m (13' 7" x 5' 8")

#### Lounge

4.19m x 4.07m (13' 9" x 13' 4")

### **Dining Room**

3.40m x 2.61m (11' 2" x 8' 7")

#### **Utility Room**

2.61m x 1.32m (8' 7" x 4' 4")

#### Kitchen

4.15m x 2.87m (13' 7" x 9' 5")

#### **Bedroom 1**

3.68m x 3.25m (12' 1" x 10' 8")

#### **Bedroom 2**

3.26m x 3.05m (10' 8" x 10' 0")

#### **Bathroom**

2.32m x 1.67m (7' 7" x 5' 6")

#### Garden

To the rear and side of the property is a private, low-maintenance garden which is mainly laid to lawn with a small patio area.

# **Parking**

The front drive provides parking for two vehicles but further parking could easil