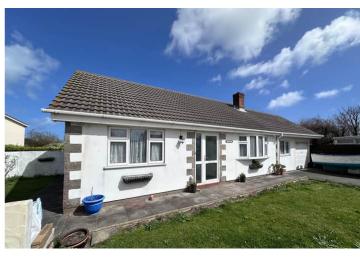

# 44 Clos Des Mielles | La Route de la Mare de Carteret | Castel |

This cavity-built bungalow is presented to the market requiring modernisation throughout, but offers spacious rooms while also having potential to extend if so required. Fermanagh is tucked away in the corner of a quiet clos near the west coast with Cobo and Grande Roques, along with their neighbouring amenities, all within comfortable walking distance. Accommodation comprises lounge, dining room, kitchen/diner, two double bedrooms and a bathroom. To the rear and side of the property is a private, low-maintenance garden which is mainly laid to lawn with a small patio area. The front drive provides parking for two vehicles but further parking could easily be created if desired.