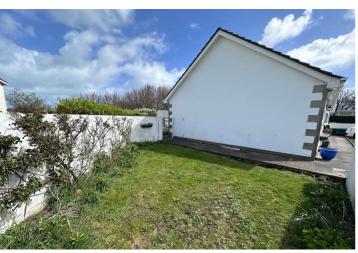

#### Garden

To the rear and side of the property is a private, low-maintenance garden which is mainly laid to lawn with a small patio area.

# **Parking**

The front drive provides parking for two vehicles but further parking could easily be created by converting the lawned area.

Please note, the garage in the last image belongs to the neighbouring house.