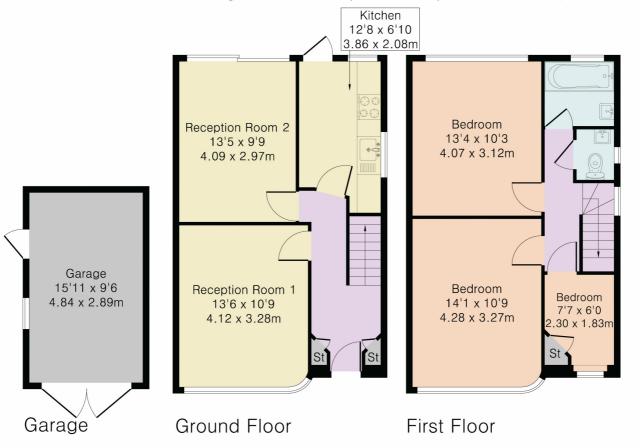

## Approximate Gross Internal Area 1049 sq ft - 98 sq m

Ground Floor Area 449 sq ft - 42 sq m First Floor Area 449 sq ft - 42 sq m Garage Area 151 sq ft - 14 sq m