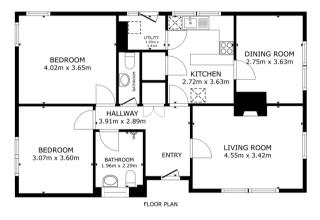

Tel: 01302 247754 Email: info@thepropertyhive.co.uk Web: www.thepropertyhive.co.uk

2 Bedroom(s), Detached Bungalow, Freehold

Linkswood Avenue, Wheatley Hills, Doncaster.

- BEDROOM
  4.02m x 3.65m

  HALLWAY
  3.91m x 2.89m

  FLOOR PLAN

  LIVING ROOM
  4.55m x 3.42m

  FLOOR PLAN

- 3D Virtual Tour Available
- Modern Breakfast Kitchen and Utility Room
- Family Bathroom
- Well Presented and Stylish Two Bedroom Detached Bungalow
- Driveway and Garage

### Floor Plan

GROSS INTERNAL AREA FLOOR PLAN 83.3 sq.m. TOTAL: 83.1 sq.m.

Matterport