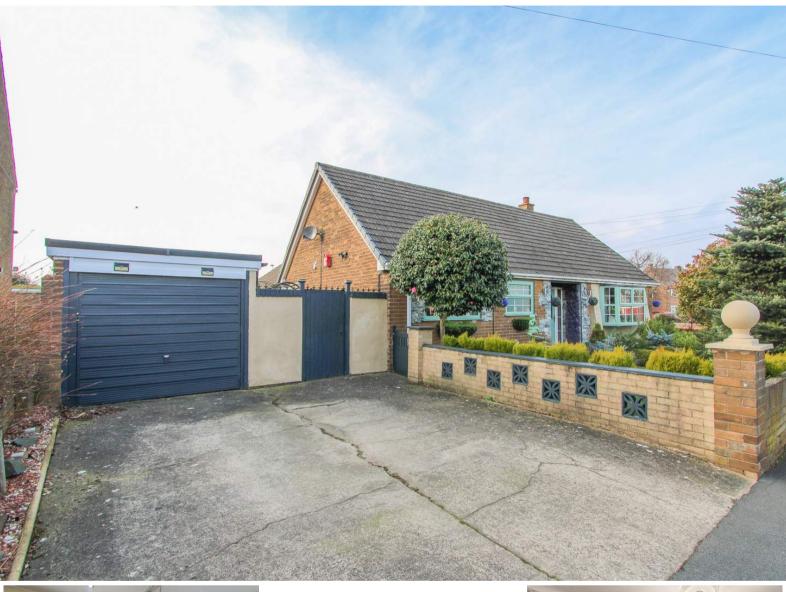

- Corner Plot
- Two Reception Rooms
- Separate Extra W/C
- Wrap Around Gardens
- Popular and Affluent Area

£290,000

**For Sale** 

Tel: 01302 247754 Email: info@thepropertyhive.co.uk Web: www.thepropertyhive.co.uk

#### **Owner's View**

Situated on a desirable corner plot, this well-presented, good sized 2-bedroom detached bungalow offers a fantastic opportunity for those seeking comfortable, modern living in the sought-after area of Wheatley Hills, Doncaster. Boasting wrap-around gardens, the property provides ample outdoor space, including a private, enclosed rear garden, perfect for relaxation and entertaining. A driveway and garage offer convenient off-road parking. With its fantastic location, generous plot, and well-maintained interior, this bungalow is an excellent choice for those looking to enjoy single-level living with style and practicality. The property is close to the Doncaster Royal Infirmary and a selection of shopping outlets. Don't miss out on this wonderful home—schedule a viewing today!