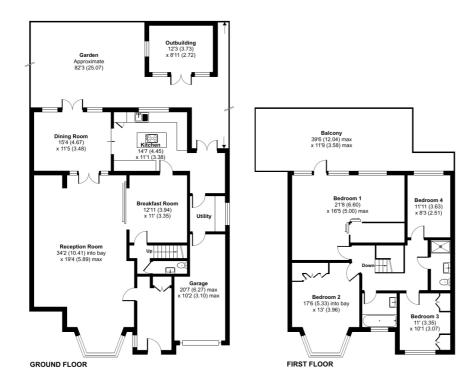

## Shaftesbury Avenue, Kenton, Harrow, HA3

Approximate Area = 2490 sq ft / 231.3 sq m (includes garage)

Outbuilding = 111 sq ft / 10.3 sq m

Total = 2601 sq ft / 241.6 sq m

For identification only - Not to scale

Floor plan produced in accordance with RICS Property Measurement Standards incorporating International Property Measurement Standards (IPMS2 Residential). ©ntchecom 2024. Produced for Cow & Co Properties Ltd. REF: 1062614