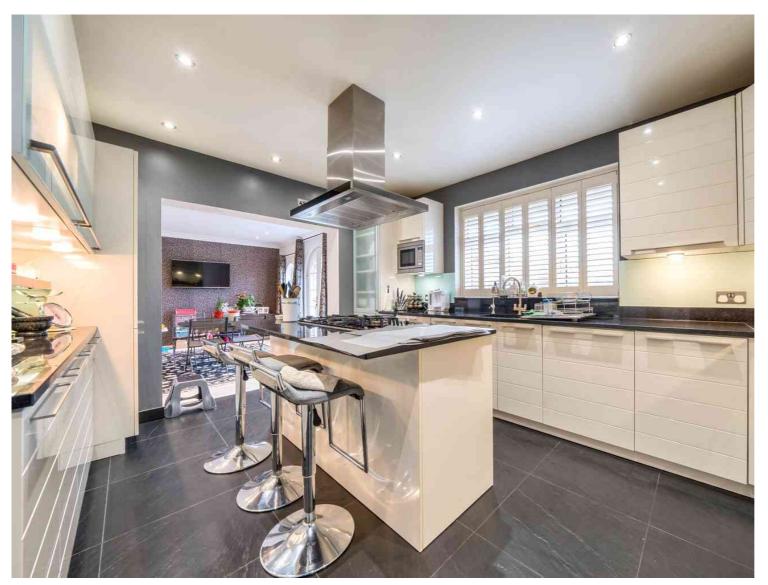

This magnificent home has a lot of entertaining space and features a large double reception room extended to the side. To the side there are sliding doors leading to the breakfast room and doors at the rear leading to a large dining area or 3rd reception room which in turn leads through to the lovely fitted kitchen, utility room and garage. There is also a guest cloak room off the entrance hall.