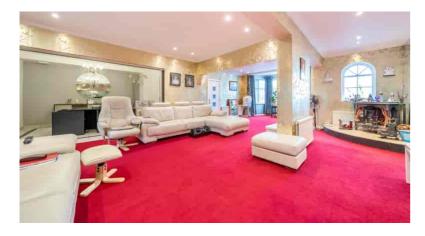

This magnificent home has a lot of entertaining space and features a large double reception room extended to the side. To the side there are sliding doors leading to the breakfast room and doors at the rear leading to a large dining area or 3rd reception room which in turn leads through to the lovely fitted kitchen, utility room and garage. There is also a guest cloak room off the entrance hall.