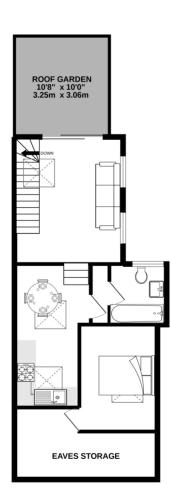

TOTAL FLOOR AREA: 533 sq.ft. (49.5 sq. m) approx.
Whits every stitengt has been made to ensure the securacy of the foorpian contained hee, measurements of doors, violetons, command any other ferms are approximate and or preportability is taken for any error, orniscion commands accentered. This plant is for flustrating purposes only and should be seed as cuch your prospective purchaser. The services, systems and appliances shown have not been tested and no guarantee as the services of the services are to the command of the services are to the services are to the command of the services are to the services are the services are to the services are th