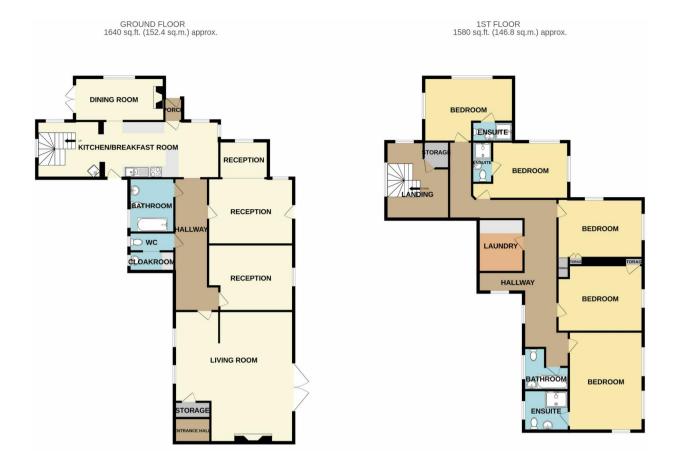

The interior of this beautifully presented property comprises a spacious living room, dining room, 2 bathrooms, fitted kitchen and three further reception rooms on the ground floor. The first floor consists of 5 bedrooms, 3 en-suites and the family bathroom. The exterior boasts a private rear garden, perfect for enjoying the summer months.

TOTAL FLOOR AREA: 3221 sq.ft. (299.2 sq.m.) approx.

Whitst every attempt has been made to ensure the accuracy of the floorplan contained here, measurements of doors, windows, rooms and any other tiens are approximate and not responsibility is taken for any error, omission or mis-statement. This plan is for illustrative purposes only and should be used as such by any prospective purchaser. The services, systems and appliances shown have not been tested and no guarantee as to their operability or efficiency can be given.