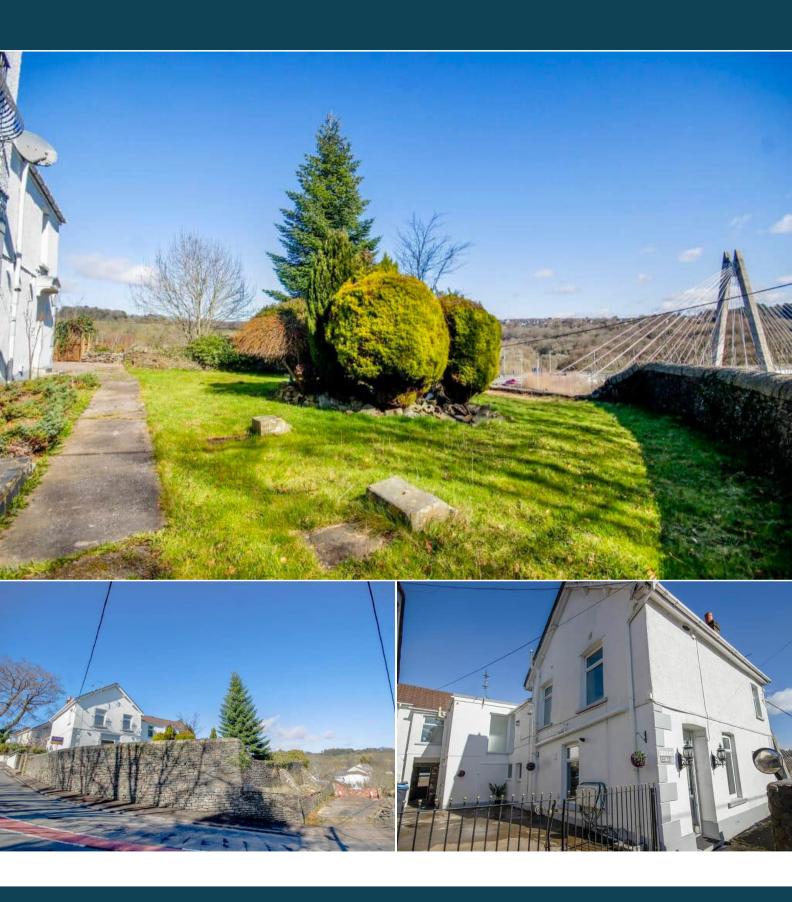

The interior of this beautifully presented property comprises a spacious living room, dining room, 2 bathrooms, fitted kitchen and three further reception rooms on the ground floor. The first floor consists of 5 bedrooms, 3 en-suites and the family bathroom. The exterior boasts a private rear garden, perfect for enjoying the summer months.

Located in the popular town of Blackwood, the property is close to a range of amenities, including shops, supermarkets, restaurants and pubs. Excellent transport connections can be found from B4251, A472 and Hengoed train station.