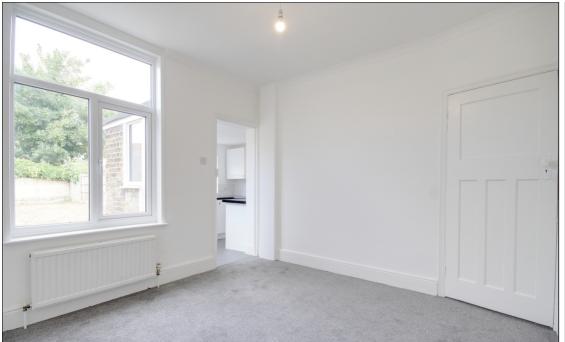

### **Reception Room One**

 $3.33 \text{m} \times 2.93 \text{m} (10' 11" \times 9' 7")$  Double glazed bay windows to front, radiator, fitted carpet.

# **Reception Room Two**

3.57m x 3.28m (11' 9" x 10' 9") Double glazed windows to rear, radiator, fitted carpet.