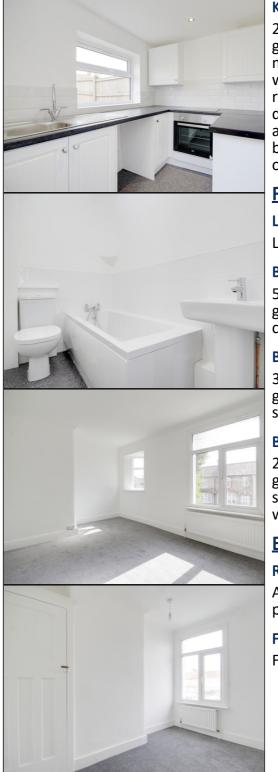

#### **Ground Floor Bathroom**

 $2.37m \times 1.41m (7' 9" \times 4' 8")$  Opaque double glazed window to rear, panelled bath with shower attachment, hand wash basin with chrome mixer tap, radiator, tiled splash backs, vinyl flooring.

### Kitchen

2.51m x 1.95m (8' 3" x 6' 5") Double glazed windows to rear, range of matching wall and base units, laminate work surfaces, integrated oven, four ringed electric hob, inset sink and drainer with chrome mixer tap, space and plumbing for appliance, tiled splash backs, vinyl flooring, rear uPVC door opening to garden.

#### **Bedroom One**

5.07m x 2.95m (16' 8" x 9' 8") Double glazed windows to front, built in storage cupboard, radiator, fitted carpet.

#### **Bedroom Two**

3.29m x 2.43m (10' 10" x 8' 0") Double glazed windows to rear, radiator, built in storage cupboard, fitted carpet.

# **Bedroom Three**

2.57m x 2.32m (8' 5" x 7' 7") Double glazed windows to rear, radiator, built in storage cupboard housing boiler and water tank, fitted carpet.