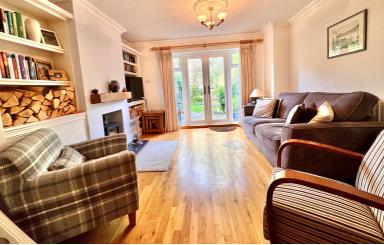

# Lounge/Diner

21' 10" x 11' 9" (6.65m x 3.58m) Stairs to the first floor, radiator, fireplace with timber mantle, tiled hearth and wood burner, French doors to rear garden.