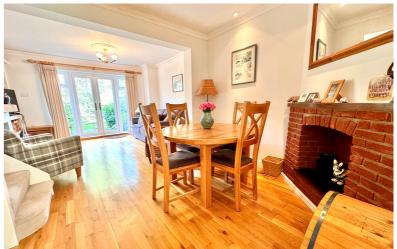

# Lounge/Diner

21' 10" x 11' 9" (6.65m x 3.58m) Stairs to the first floor, radiator, fireplace with timber mantle, tiled hearth and wood burner, French doors to rear garden.