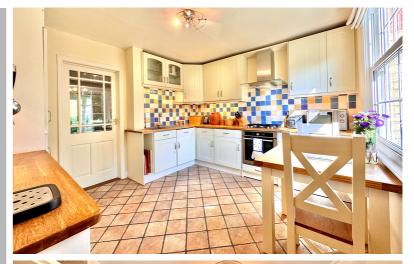

# Kitchen/Breakfast Room

10' 9" x 11' 8" (3.28m x 3.56m)
UPVC Sash window to the front aspect,
radiator, range of wall mounted and base
level units with work surface over and inset
sink with drainer, integral gas hob with
extractor over, integral oven/grill,
dishwasher, washing machine,
fridge/freezer, door to: