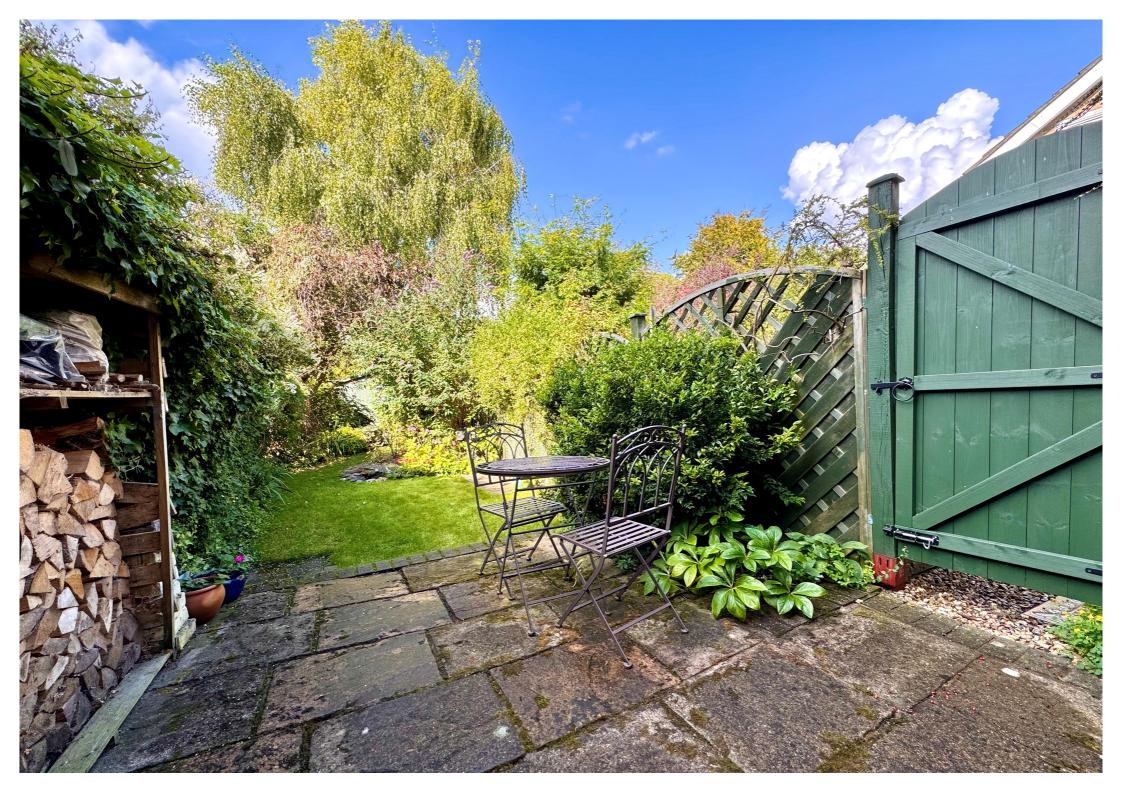

## Rear

Patio area leading to garden laid to lawn approx. 70ft in length, attractive beds and borders, garden pond, timber storage shed with light and power, gated access across neighbouring property for access to front.