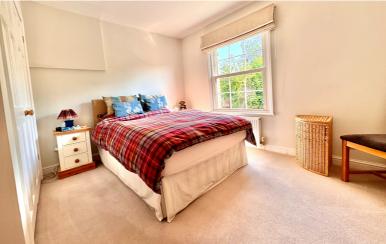

## **Bedroom Two**

11' 9" x 10' 9" (3.58m x 3.28m) UPVC Sash window to the front aspect, radiator, built in wardrobes.