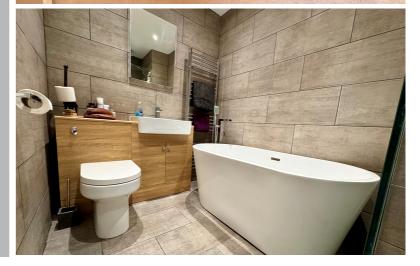

#### Bathroom

WC, wash hand basin, heated towel rail, shower cubicle, bath, under floor heating.