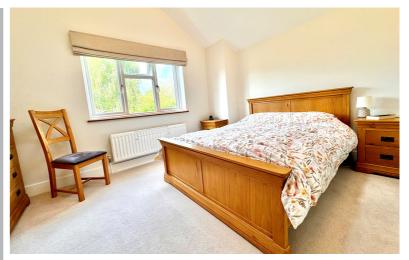

## Bedroom One

12' 10" x 10' 6" (3.91m x 3.20m) Radiator, two UPVC windows to the rear aspect, Velux window to the side aspect, vaulted ceiling.