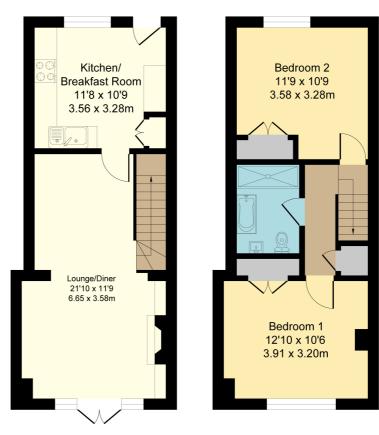

## Accommodation

# Kitchen/Breakfast Room

10' 9" x 11' 8" (3.28m x 3.56m)
UPVC Sash window to the front aspect,
radiator, range of wall mounted and base
level units with work surface over and inset
sink with drainer, integral gas hob with
extractor over, integral oven/grill,
dishwasher, washing machine,
fridge/freezer, door to:

# Lounge/Diner

21' 10" x 11' 9" (6.65m x 3.58m) Stairs to the first floor, radiator, fireplace with timber mantle, tiled hearth and wood burner, French doors to rear garden.

## First Floor

## Landing

Loft Hatch, airing/storage cupboard, doors to:

## Bedroom One

12' 10" x 10' 6" (3.91m x 3.20m) Radiator, two UPVC windows to the rear aspect, Velux window to the side aspect, vaulted ceiling.

## **Bedroom Two**

11' 9" x 10' 9" (3.58m x 3.28m) UPVC Sash window to the front aspect, radiator, built in wardrobes.

#### Bathroom

WC, wash hand basin, heated towel rail, shower cubicle, bath, under floor heating.

#### **Ground Floor**

Area: 35.5 m<sup>2</sup> ... 382 ft<sup>2</sup>

#### First Floor

Area: 35.2 m<sup>2</sup> ... 379 ft<sup>2</sup>

Total Area: 70.7 m<sup>2</sup> ... 761 ft<sup>2</sup> All Measurements are approximate and for display purposes only

All measurements are approximate and quoted in metric with imperial equivalents and for general guidance only and whilst every attempt has been made to ensure accuracy, they must not be relied on. The fixtures, fittings and appliances referred to have not been tested and therefore no guarantee can be given and that they are in working order. Internal photographs are reproduced for general information and it must not be inferred that any item shown is included with the property. For a free valuation, contact the numbers listed on the brochure.