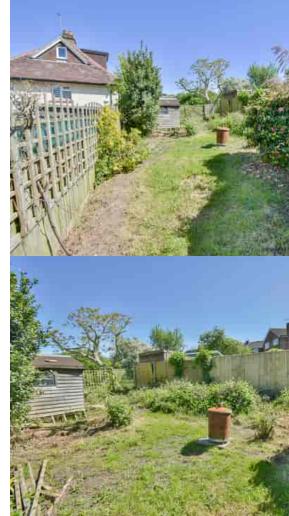

## Outside

To the front there is a lawned garden with various mature shrubs and bushes, side access leading to the rear garden and kitchen side door.

To the rear there is a good size garden with various mature shrubs and bushes, timber framed shed, the remainder of the rear garden is mainly laid to lawn.