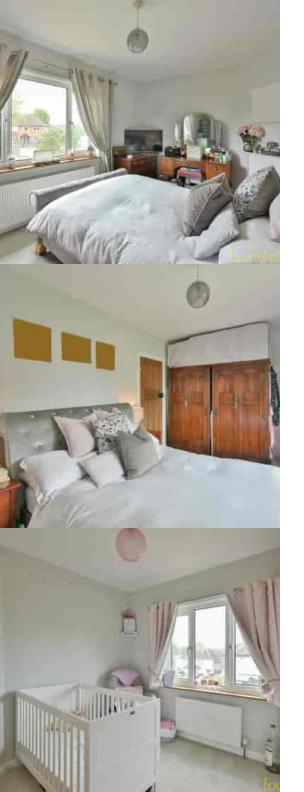

## Bedroom One

18' 10" into alcove x 10' 0" (5.74m into alcove x 3.05m) Double glazed window to the front, radiator, feature decorative fireplace, alcove above the stairs that could be used for study area or storage.

## Bedroom Two

9' 11" x 9' 11" ( $3.02m \times 3.02m$ ) Double glazed window to the rear overlooking the garden, radiator, decorative fireplace.

## **Bedroom Three**

8' 8" x 7' 0" (2.64m x 2.13m) Double glazed window to the rear overlooking the garden, built-in cupboard housing gas fired boiler, radiator.