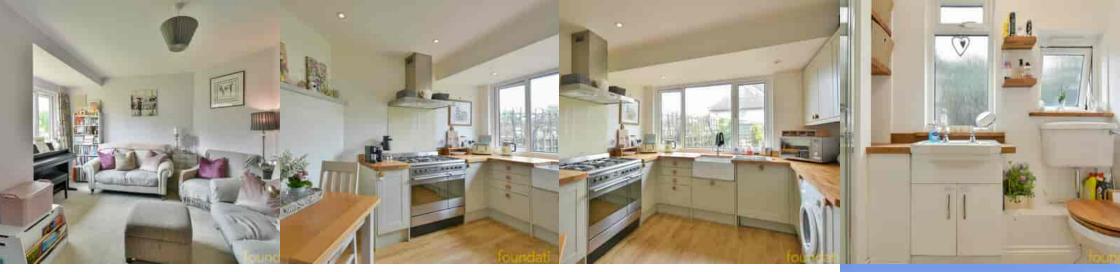

#### PROPERTY DESCRIPTION

A well presented three bedroom 1930's semi-detached house situated in the sought after 'Chantry' area of Bexhill which is located just under a mile from Bexhill Town Centre, railway station and seafront whilst also being within close proximity to the local primary school & shop. The accommodation has been improved by the vendor in recent years and comprises; entrance hall, bay fronted lounge, modernised kitchen/diner, re-fitted ground floor shower room and three first floor bedrooms. Outside there is a good size rear garden. EPC - D.

#### Lounge

13' 1" max x 12' 11" max (3.99m max x 3.94m max) Double glazed window to the front, radiator, television point.

# Kitchen/Diner

12' 11" x 9' 11" (3.94m x 3.02m) Double glazed window to the rear overlooking the garden, spotlights, a modern fitted kitchen comprising; a range of solid wood working surfaces with inset butler sink with mixer tap, space for range style cooker with stainless steel extractor fan over, a range of matching wall and base cupboards with fitted drawers, built-in fridge/freezer and dishwasher, space for washing machine, radiator, under-stairs cupboard with window, UPVC door with double glazed patterned insert leading to the garden.

## Shower Room

Two double glazed patterned windows to the rear, a modern re-fitted suite comprising; large fully tiled walk-in shower cubicle with chrome controls and shower over, wash hand basin with solid wood work surface and cupboard