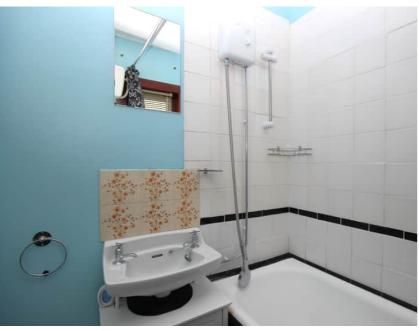

#### Bathroom

UPVC double-glazed obscured window, ceiling light, vinyl to flooring, bathroom comprises of a three piece suite, high level WC, wall mounted wash hand basin, panel enclosed bath with electric shower over.