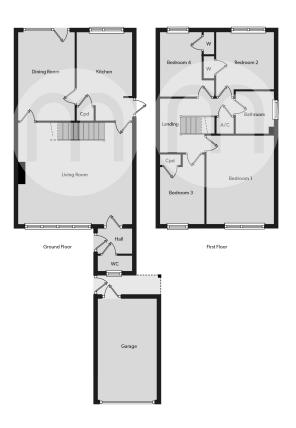

ent throughout, offering a buyer an excellent opportunity to add their own stamp to this fantastic family home.



Call to view 01376 337400

## Property Details.

#### **Ground Floor**

**Entrance Hall** 

Cloakroom/WC

#### Living Room





17' 0" x 16' 8" (5.18m x 5.08m)

#### **Kitchen**



12' 3" x 8' 2" (3.73m x 2.49m)

#### **Dining Room**



12' 3" x 8' 4" (3.73m x 2.54m)

### Property Details.

#### First Floor

#### **Bedroom One**



13' 6" x 10' 2" (4.11m x 3.10m)

#### **Bedroom Two**



8' 6" x 8' 5" (2.59m x 2.57m)

#### **Bedroom Three**

10' 5" x 6' 6" MAX (3.17m x 1.98m)

#### **Bedroom Four**

9' 5" x 8' 1" MAX (2.87m x 2.46m)

#### **Family Bathroom**



Outside

#### Rear Garden



Garage & Driveway To The Front Of The Dwelling

### Property Details.

#### Floorplans



#### Location



#### **Energy Ratings**

We have not carried out a structural survey and the services, appliances and specific fittings have not been tested. All photographs, measurements, floor plans and distances referred to are given as a guide only and should not be relied upon for the purchase of carpets or any other fixtures or fittings. Gardens, roof terraces, balconies and communal gardens as well as tenure and lease details cannot have their accuracy guaranteed for intending purchasers. Lease details, service ground rent (where applicable) are given as a guide only and should be checked and confirmed by your solicitor prior to exchange of contracts.