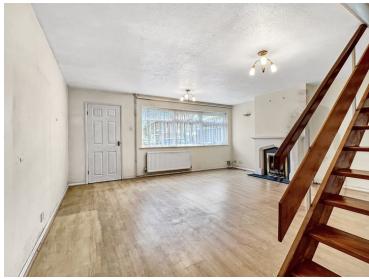

#### Living Room

17' 0" x 16' 8" (5.18m x 5.08m)

#### **Dining Room**

12' 3" x 8' 4" (3.73m x 2.54m)