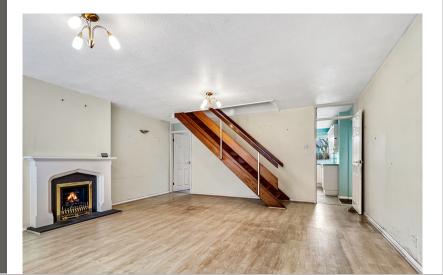

#### Living Room

17' 0" x 16' 8" (5.18m x 5.08m)

#### **Dining Room**

12' 3" x 8' 4" (3.73m x 2.54m)