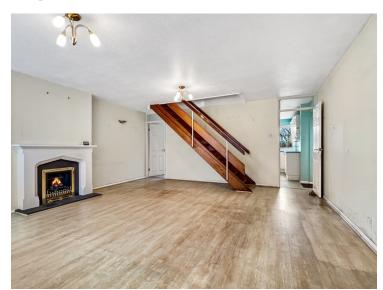

#### Living Room

17' 0" x 16' 8" (5.18m x 5.08m)

#### **Dining Room**

12' 3" x 8' 4" (3.73m x 2.54m)