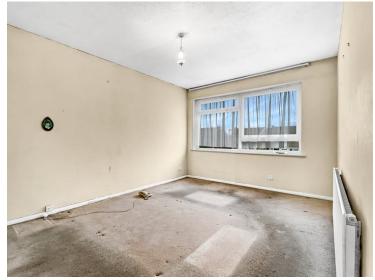

#### **Bedroom One**

13' 6" x 10' 2" (4.11m x 3.10m)

#### **Bedroom Two**

8' 6" x 8' 5" (2.59m x 2.57m)

#### **Bedroom Three**

10' 5" x 6' 6" MAX (3.17m x 1.98m)

#### **Bedroom Four**

9' 5" x 8' 1" MAX (2.87m x 2.46m)