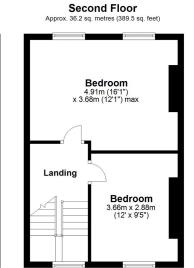

#### Second Floor Landing

#### **Bedroom Two**

16' 1" x 12' 1" (4.90m x 3.68m)

#### **Bedroom Three**

12' 0" x 9' 5" (3.66m x 2.87m)