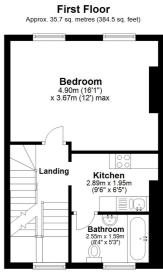

## First Floor Landing

#### **Bedroom One**

16' 1" x 12' 0" (4.90m x 3.66m)

#### Kitchen

9' 6" x 6' 5" (2.90m x 1.96m)

#### Bathroom

8' 4" x 5' 3" (2.54m x 1.60m)