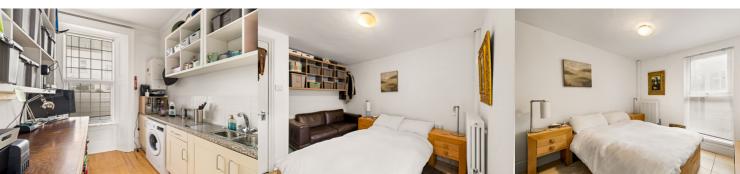

#### **Bedroom One**

16' 1" x 12' 0" (4.90m x 3.66m)

#### Kitchen

9' 6" x 6' 5" (2.90m x 1.96m)

#### **Bedroom Two**

16' 1" x 12' 1" (4.90m x 3.68m)

#### **Bedroom Three**

12' 0" x 9' 5" (3.66m x 2.87m)