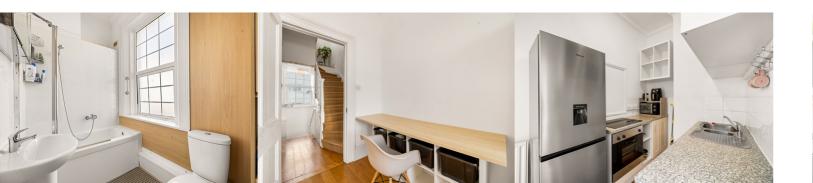

## Utility Room / Study

8' 5" x 7' 6" (2.57m x 2.29m)

## Bathroom

6' 11" x 5' 10" (2.11m x 1.78m)

#### Kitchen

9' 6" x 6' 5" (2.90m x 1.96m)

#### Bathroom

8' 4" x 5' 3" (2.54m x 1.60m)