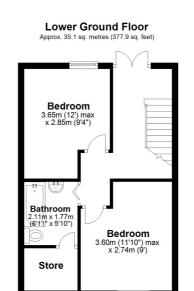

#### **Bedroom Four**

12' 0" x 9' 4" (3.66m x 2.84m)

## Bathroom

6' 11" x 5' 10" (2.11m x 1.78m)

#### **Bedroom Five**

11' 10" x 9' 0" (3.61m x 2.74m)