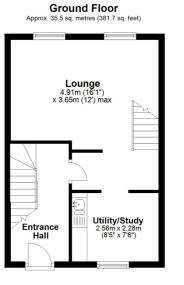

#### **Entrance Hall**

#### Lounge

16' 1" x 12' 0" (4.90m x 3.66m)

## Utility Room / Study

8' 5" x 7' 6" (2.57m x 2.29m)