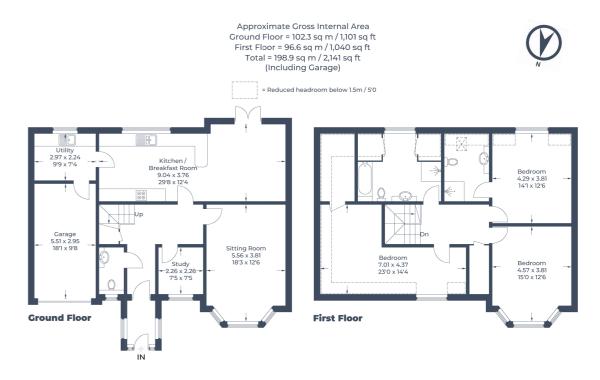

Boasting 3 double bedrooms, a spacious 2100 sq/ft layout, and 1 bathroom with an additional en-suite, every aspect of this property has been meticulously designed to offer comfort and elegance. A utility room and solar panels add to the convenience and efficiency of daily living. BONUS: With a driveway for three cars and a single garage, parking will never be a worry for you and your family.