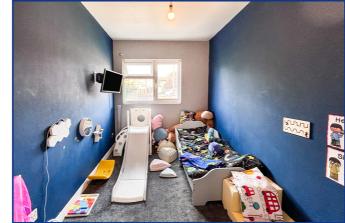

#### **Bedroom One**

9' 0" x 15' 1" (2.74m x 4.60m)

## **Bedroom Two**

10' 1" x 11' 7" (3.07m x 3.53m)

#### **Bedroom Three**

6' 8" x 10' 2" (2.03m x 3.10m)