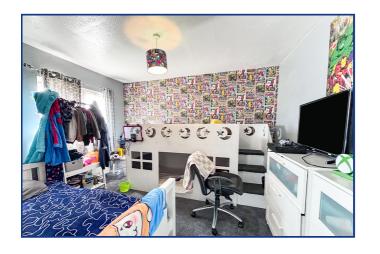

#### **Bedroom One**

9' 0" x 15' 1" (2.74m x 4.60m)

## **Bedroom Two**

10' 1" x 11' 7" (3.07m x 3.53m)

#### **Bedroom Three**

6' 8" x 10' 2" (2.03m x 3.10m)