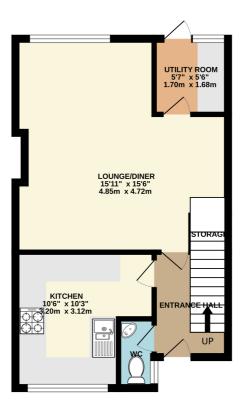

- Three Bedroom
- Freehold House
- No Onward Chain
- Downstairs WC
- Utility Room
- Private Rear Garden

GROUND FLOOR 390 sq.ft. (36.2 sq.m.) approx. 1ST FLOOR 405 sq.ft. (37.6 sq.m.) approx.

TOTAL FLOOR AREA: 794 sq.ft. (73.8 sq.m.) approx.

of doors, windows, rooms and any other items are approximate and no responsibility is taken for any error omission or mis-statement. This plan is for illustrative purposes only and should be used as such by any prospective purchaser. The services, systems and appliances shown have not been tested and no guaran as to their operability or efficiency can be given.

## **Ground Floor**

#### Lounge

15' 11" x 15' 6" (4.85m x 4.72m)

# Kitchen

10' 3" x 10' 6" (3.12m x 3.20m)

## **Utility Room**

5' 7" x 5' 6" (1.70m x 1.68m)

#### **Downstairs WC**

access of entrance hall