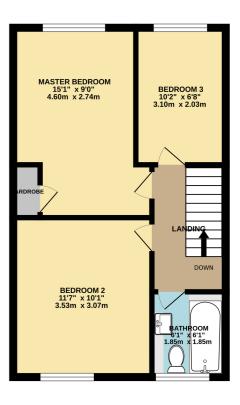

- Three Bedroom
- Freehold House
- No Onward Chain
- Downstairs WC
- Utility Room
- Private Rear Garden

GROUND FLOOR 390 sq.ft. (36.2 sq.m.) approx. 1ST FLOOR 405 sq.ft. (37.6 sq.m.) approx.

TOTAL FLOOR AREA: 794 sq.ft. (73.8 sq.m.) approx.

of doors, windows, rooms and any other items are approximate and no responsibility is taken for any error omission or mis-statement. This plan is for illustrative purposes only and should be used as such by any prospective purchaser. The services, systems and appliances shown have not been tested and no guaran as to their operability or efficiency can be given.

## First Floor

#### **Bedroom One**

9' 0" x 15' 1" (2.74m x 4.60m)

## **Bedroom Two**

10' 1" x 11' 7" (3.07m x 3.53m)

#### **Bedroom Three**

6' 8" x 10' 2" (2.03m x 3.10m)

#### Bathroom

6' 1" x 6' 1" (1.85m x 1.85m)