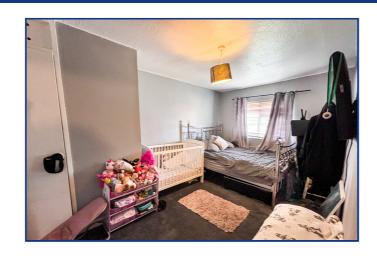

#### **Bedroom One**

9' 0" x 15' 1" (2.74m x 4.60m)

## **Bedroom Two**

10' 1" x 11' 7" (3.07m x 3.53m)

#### **Bedroom Three**

6' 8" x 10' 2" (2.03m x 3.10m)