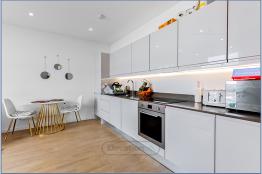

Located on the top floor of Medina House, with fantastic views across Milton Keynes, accommodation of this luxurious apartment comprises an entrance hall, open plan lounge diner with floor to ceiling double glazed windows capturing those views, a superb fitted kitchen with integrated appliances and stone counter tops, two double bedrooms each with floor to ceiling double glazed windows and ensuite shower facilities to the master as well as a separate fully tiled bathroom.