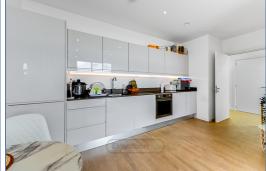

Located on the top floor of Medina House, with fantastic views across Milton Keynes, accommodation of this luxurious apartment comprises an entrance hall, open plan lounge diner with floor to ceiling double glazed windows capturing those views, a superb fitted kitchen with integrated appliances and stone counter tops, two double bedrooms each with floor to ceiling double glazed windows and ensuite shower facilities to the master as well as a separate fully tiled bathroom.