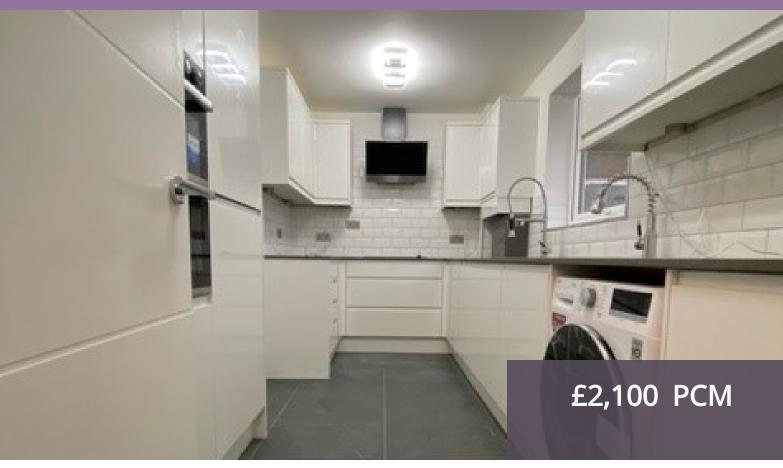

## DOWNHURST COURT, PARSON STREET, LONDON. NW4

- Second Floor Flat
- One Reception Room with Balcony
- Seperate Kitchen
- Two Double Bedrooms
- One Family Bathroom

- Single W/C
- Brent CrossShopping Centre
- Brent Street
- Hendon Station
- Available 15 February 2025

## **PROPERTY SUMMARY**

At Cubes Residential, we are offering a bright and spacious two double bedrooms purpose built flat located on the second floor. The property is under-going complete refurbishment bringing the flat into a luxurious apartment. One family bathroom, a single W/C, seperate kitchen and reception with a balcony overlooking onto Parson Street. The property has an accessible communal garden and street parking with excellent transport links from Brent Street to Hendon Station and within distance of Brent Cross Shopping Centre.