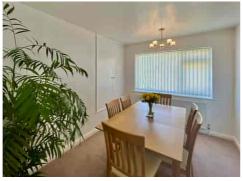

There are TWO DOUBLE BEDROOMS, a separate dining room (which could be adapted as a THIRD BEDROOM or home office), and a sleek SHOWER ROOM fitted by the well-respected Discount Bathrooms of Hillside.

Further upgrades include a new Worcester combi boiler, replacement radiators, updated electrics, and tasteful cosmetic decoration throughout.