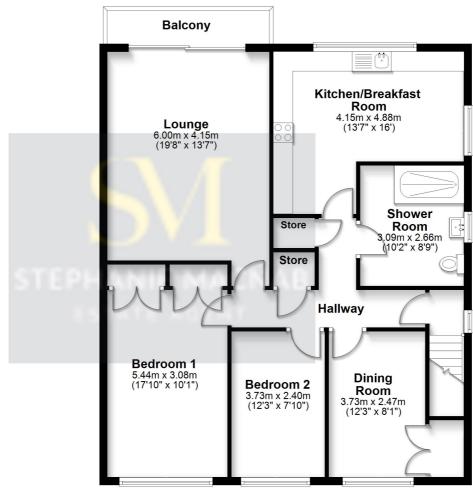

Accessed via a PRIVATE ENTRANCE and staircase, the accommodation opens into a wide HALLWAY and extends to over 1,000 sq ft, including a GENEROUS LOUNGE with new patio doors leading onto a PRIVATE SOUTH-FACING BALCONY — the perfect spot for an afternoon coffee or evening unwind.

There are TWO DOUBLE BEDROOMS, a separate dining room (which could be adapted as a THIRD BEDROOM or home office), and a sleek SHOWER ROOM fitted by the well-respected Discount Bathrooms of Hillside.

Further upgrades include a new Worcester combi boiler, replacement radiators, updated electrics, and tasteful cosmetic decoration throughout.

## First Floor

Approx. 99.6 sq. metres (1071.6 sq. feet)

Ground Floor Entrance
Approx. 2.6 sq. metres (28.2 sq. feet)

Total area: approx. 102.2 sq. metres (1099.8 sq. feet)

This floorplan is for illustrative purposes only and is not to scale.