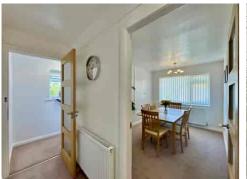

Accessed via a PRIVATE ENTRANCE and staircase, the accommodation opens into a wide HALLWAY and extends to over 1,000 sq ft, including a GENEROUS LOUNGE with new patio doors leading onto a PRIVATE SOUTH-FACING BALCONY — the perfect spot for an afternoon coffee or evening unwind.

There are TWO DOUBLE BEDROOMS, a separate dining room (which could be adapted as a THIRD BEDROOM or home office), and a sleek SHOWER ROOM fitted by the well-respected Discount Bathrooms of Hillside.

Further upgrades include a new Worcester combi boiler, replacement radiators, updated electrics, and tasteful cosmetic decoration throughout.