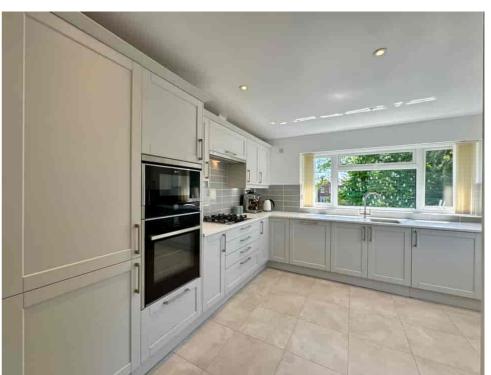

The KITCHEN/BREAKFAST ROOM is a standout feature, fitted by John Lewis with quality Minerva worksurfaces, integrated Neff oven, gas hob and microwave, plus Bosch appliances — all chosen for performance and reliability.