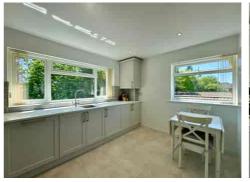

The KITCHEN/BREAKFAST ROOM is a standout feature, fitted by John Lewis with quality Minerva worksurfaces, integrated Neff oven, gas hob and microwave, plus Bosch appliances — all chosen for performance and reliability.