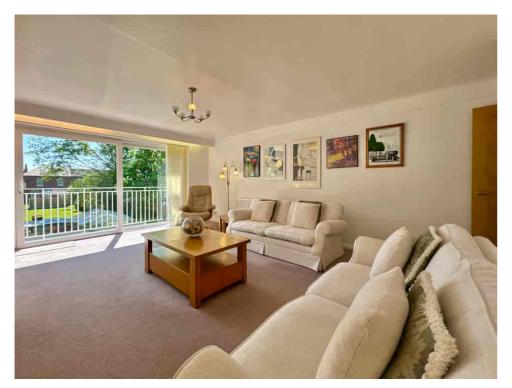

Accessed via a PRIVATE ENTRANCE and staircase, the accommodation opens into a wide HALLWAY and extends to over 1,000 sq ft, including a GENEROUS LOUNGE with new patio doors leading onto a PRIVATE SOUTH-FACING BALCONY — the perfect spot for an afternoon coffee or evening unwind.