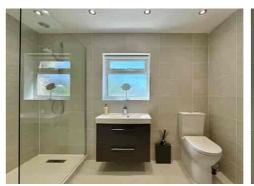

There are TWO DOUBLE BEDROOMS, a separate dining room (which could be adapted as a THIRD BEDROOM or home office), and a sleek SHOWER ROOM fitted by the well-respected Discount Bathrooms of Hillside.

Further upgrades include a new Worcester combi boiler, replacement radiators, updated electrics, and tasteful cosmetic decoration throughout.