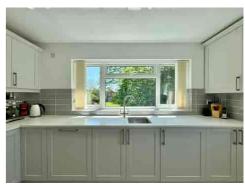

The KITCHEN/BREAKFAST ROOM is a standout feature, fitted by John Lewis with quality Minerva worksurfaces, integrated Neff oven, gas hob and microwave, plus Bosch appliances — all chosen for performance and reliability.