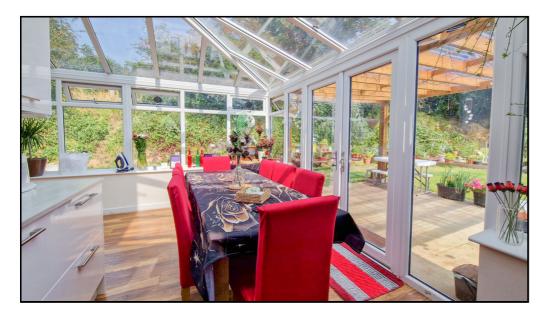

### Dining Area:

Abt. 24' 11" x 14' 0" (7.59m x 4.27m) Located to the rear of the conservatory, and currently housing an 8-seater table, this space is great for entertaining or those with large families. Underfloor heating. Patio doors leading to garden. Opening to kitchen.