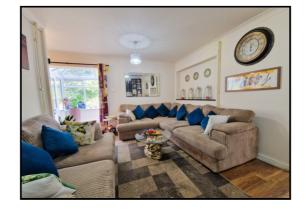

### Living Room:

Abt. 11'0" x 15'0" (3.35m x 4.57m) Entry via an opening from conservatory. Door leading to kitchen. Door leading to WC. Wood effect flooring.

### Dining Area:

Abt. 24' 11" x 14' 0" (7.59m x 4.27m) Located to the rear of the conservatory, and currently housing an 8-seater table, this space is great for entertaining or those with large families. Underfloor heating. Patio doors leading to garden. Opening to kitchen.