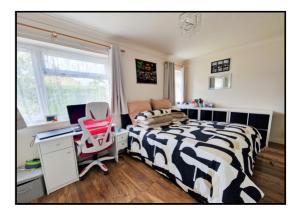

## Bedroom One:

Abt. 10' 0" x 15' 11" (3.05m x 4.85m) Located on the ground floor and currently used as a bedroom with fitted drawers and fourdoor wardrobe. Wood effect flooring. Window to front aspect.

### First Floor: Bedroom Two:

Abt. 11'0" x 12'0" (3.35m x 3.66m) A spacious double bedroom with window to rear aspect. Laminate flooring. Radiator.