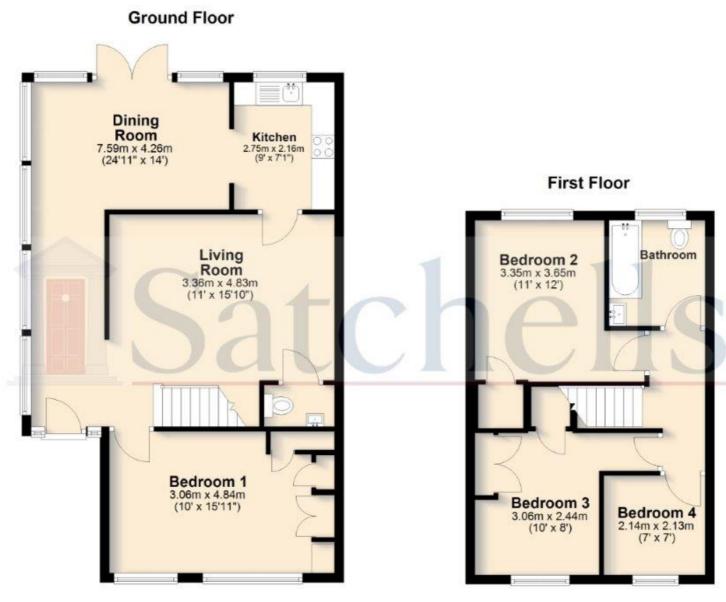

## Ground Floor:

### Living Room:

Abt. 11'0" x 15'0" (3.35m x 4.57m) Entry via an opening from conservatory. Door leading to kitchen. Door leading to WC. Wood effect flooring.

### Kitchen:

Abt. 9' 0" x 7' 1" (2.74m x 2.16m) A contemporary white gloss kitchen with Quartz worktops and wood effect flooring. Under counter space for washing machine. Oven with induction hob and stainless-steel sink and drainer. Just off of the kitchen is a small utility area with matching units and worksurfaces with free standing fridge freezer. Wood effect flooring

### Dining Area:

Abt. 24' 11" x 14' 0" (7.59m x 4.27m) Located to the rear of the conservatory, and currently housing an 8-seater table, this space is great for entertaining or those with large families. Underfloor heating. Patio doors leading to garden. Opening to kitchen.

## Bedroom One:

Abt. 10' 0" x 15' 11" (3.05m x 4.85m) Located on the ground floor and currently used as a bedroom with fitted drawers and fourdoor wardrobe. Wood effect flooring. Window to front aspect.

## WC:

Located off of the lounge and comprising of a WC and wash hand basin.

### First Floor: Bedroom Two:

Abt. 11'0" x 12'0" (3.35m x 3.66m) A spacious double bedroom with window to rear aspect. Laminate flooring. Radiator.

### Bedroom Three:

Abt. 10' 0" x 8' 0" (3.05m x 2.44m) Double bedroom with window to front aspect. Laminate flooring. Radiator.

### Bedroom Four:

Abt. 7' 0" x 7' 0" (2.13m x 2.13m) Single bedroom with window to front aspect. Laminate flooring. Radiator.

### Bathroom:

Three-piece suite comprising of a 'P; shaped bath with electric handheld shower, low level WC and wash hand basin with mixer tap. Chrome towel rail. Obscured double glazed window.

# **Satchells**

For illustrative purposes only - NOT TO SCALE - Measurements shown are approximate. The size and position of doors, windows, appliances and other features are approximate. Plan produced using PlanUp.