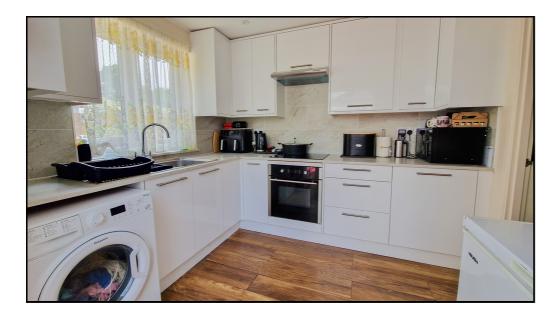

### Kitchen:

Abt. 9' 0" x 7' 1" (2.74m x 2.16m) A contemporary white gloss kitchen with Quartz worktops and wood effect flooring. Under counter space for washing machine. Oven with induction hob and stainless-steel sink and drainer. Just off of the kitchen is a small utility area with matching units and worksurfaces with free standing fridge freezer. Wood effect flooring