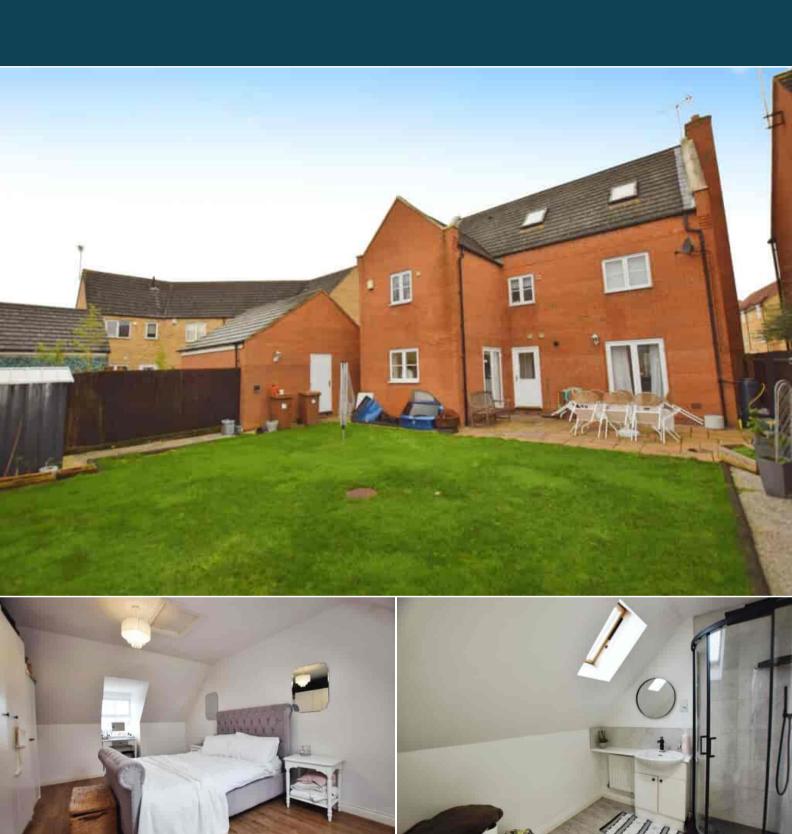

## Crystal Drive Peterborough

Bettermove are proud to present this 5 bedroom detached house in Peterborough.

The property benefits from double glazing, gas central heating throughout and has off street parking available via a garage and the driveway.

The council tax band is F.

The interior of this beautifully presented property comprises a spacious living room, dining room, fitted kitchen, utility, study and WC on the ground floor. The first floor consists of 3 bedrooms, the master bedroom has an adjoining dressing room and ensuite, there is also another en-suite and the family bathroom on this floor. The final 2 bedrooms, and a shower room are located on the second floor. The exterior boasts a private rear garden, with a lawn and patio area, perfect for enjoying the summer months.