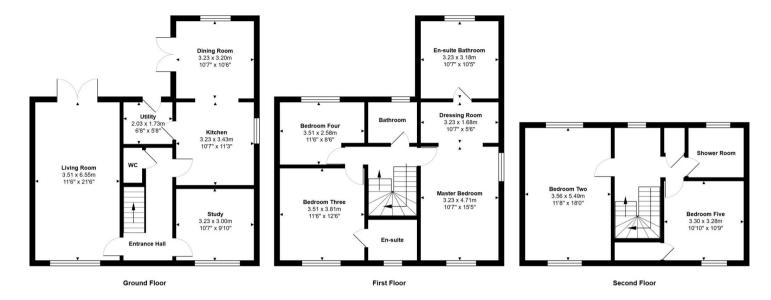

The council tax band is F.

The interior of this beautifully presented property comprises a spacious living room, dining room, fitted kitchen, utility, study and WC on the ground floor. The first floor consists of 3 bedrooms, the master bedroom has an adjoining dressing room and ensuite, there is also another en-suite and the family bathroom on this floor. The final 2 bedrooms, and a shower room are located on the second floor. The exterior boasts a private rear garden, with a lawn and patio area, perfect for enjoying the summer months.

## Crystal Drive Peterborough PE2 9RJ

All measurements are approximate and for display purposes only

20-22 Bridge End, Leeds, LS1 4DJ t: 0330 004 0050 e: hello@bettermove.co.uk www.bettermove.co.uk