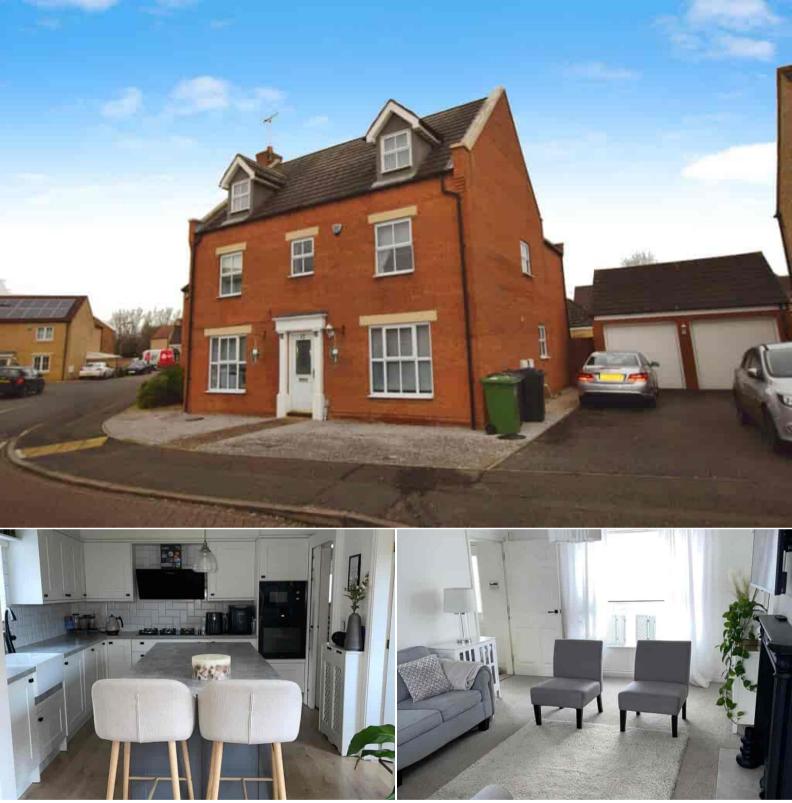

## Crystal Drive Peterborough

Bettermove are proud to present this 5 bedroom detached house in Peterborough.

The property benefits from double glazing, gas central heating throughout and has off street parking available via a garage and the driveway.

The council tax band is F.

The interior of this beautifully presented property comprises a spacious living room, dining room, fitted kitchen, utility, study and WC on the ground floor. The first floor consists of 3 bedrooms, the master bedroom has an adjoining dressing room and ensuite, there is also another en-suite and the family bathroom on this floor. The final 2 bedrooms, and a shower room are located on the second floor. The exterior boasts a private rear garden, with a lawn and patio area, perfect for enjoying the summer months.