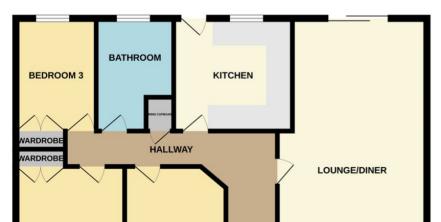

## £235,000

\*\*\*THREE BEDROOM BUNGALOW WITH DETACHED SINGLE GARAGE IN VILLAGE LOCATION\*\*\* This detached bungalow is located within a cul de sac in the popular village of Thurlby. The property offers great living accommodation comprising entrance hallway, lounge diner, kitchen, three bedrooms and family bathroom. Outside there is ample parking, a detached single garage and a good size rear garden. Although the bungalow is in need of some updating, it has been priced with this mind and therefore early viewing is highly recommended. EPC Energy Rating C/Council Tax Band C.