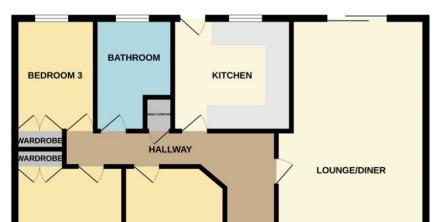

## £245,000

\*\*\*THREE BEDROOM BUNGALOW WITH DETACHED SINGLE GARAGE IN VILLAGE LOCATION\*\*\* This detached bungalow is located within a cul de sac in the popular village of Thurlby. The property offers great living accommodation comprising entrance hallway, lounge diner, kitchen, three bedrooms and family bathroom. Outside there is ample parking, a detached single garage and a good size rear garden. Although the bungalow is in need of some updating, it has been priced with this mind and therefore early viewing is highly recommended. EPC Energy Rating C/Council Tax Band C.