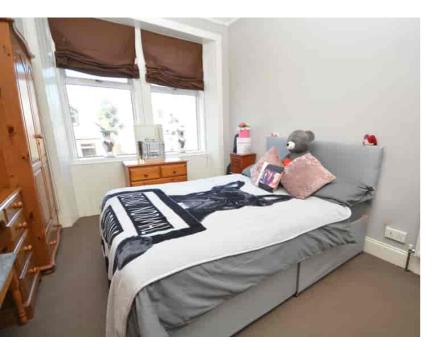

#### Bedroom

4.19m x 2.97m (13' 9" x 9' 9") A spacious double bedroom with contemporary grey decor, fitted carpet and two double glazed windows to the front.