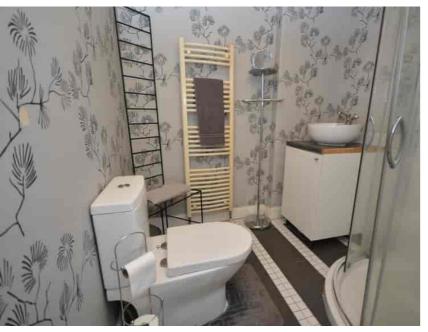

#### Shower Room

1.96m x 1.87m (6' 5" x 6' 2") Completing the accommodation is the stylish shower room complete with wash hand basin with vanity unit, wc, corner shower cubicle, neutral decor, heated towel rail and tiled flooring.