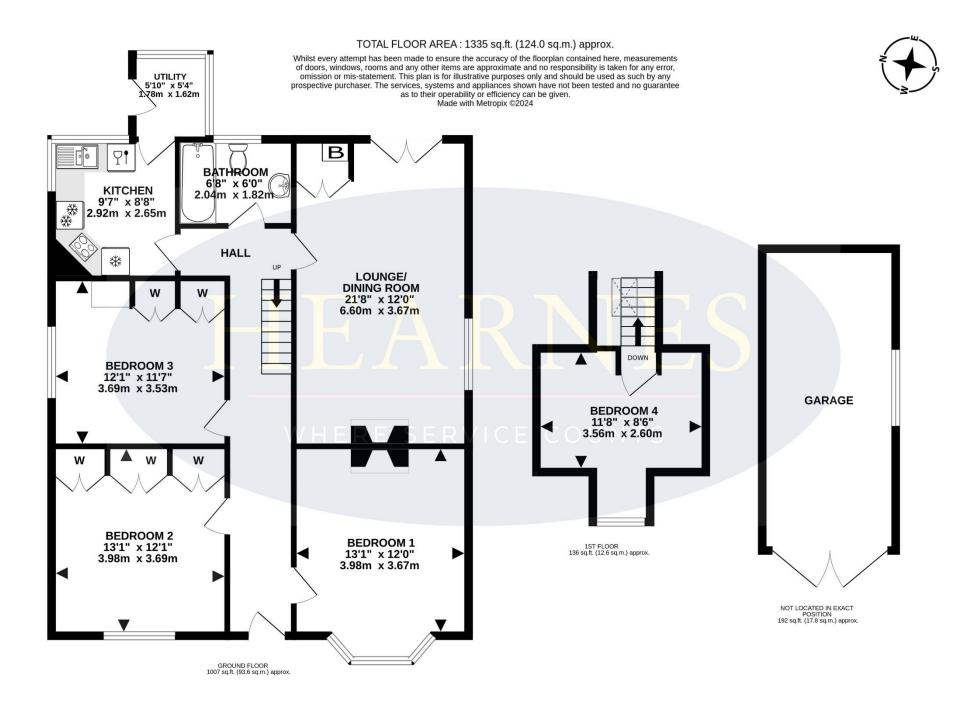

## Lake Road, Hamworthy, Poole, Dorset, BH15 4LE FREEHOLD GUIDE PRICE £350,000

A fabulous opportunity to modernise and personalise this 4 bedroom detached chalet bungalow with a private garden, excellent off road parking and within half a mile of the slipway at Hamworthy. The property offers enormous potential with good sized rooms, to include 3 ground floor double bedrooms and a first floor double bedroom (with restricted headroom).The property could be extended, subject to planning, and is sold vacant, with no forward chain.

- Attractive 4 bedroom chalet bungalow
- Generous lounge with doors onto the rear
- Raised patio with steps down to a private, enclosed garden
- Huge opportunity for development/modernising
- Parking for 4/5 cars
- Detached garage
- Vacant and sold with no forward chain