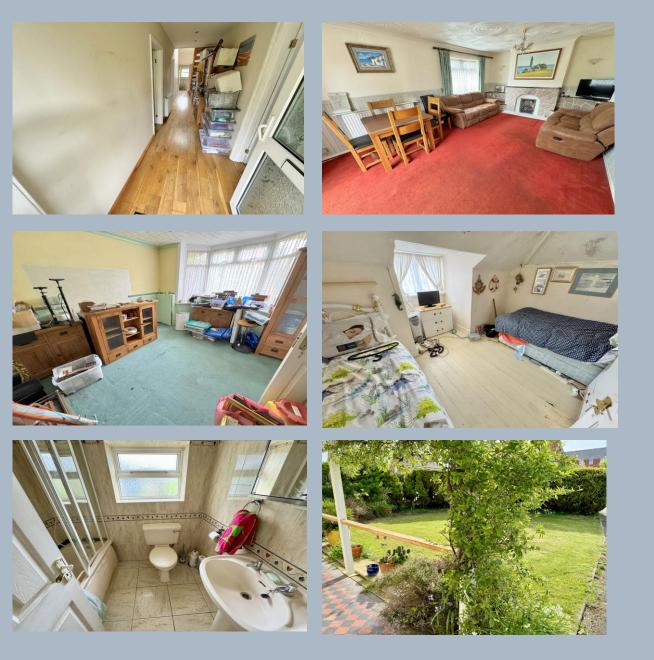

## Lake Road, Hamworthy, Poole, Dorset, BH15 4LE FREEHOLD GUIDE PRICE £350,000

A fabulous opportunity to modernise and personalise this 4 bedroom detached chalet bungalow with a private garden, excellent off road parking and within half a mile of the slipway at Hamworthy. The property offers enormous potential with good sized rooms, to include 3 ground floor double bedrooms and a first floor double bedroom (with restricted headroom).The property could be extended, subject to planning, and is sold vacant, with no forward chain.

- Attractive 4 bedroom chalet bungalow
- Generous lounge with doors onto the rear
- Raised patio with steps down to a private, enclosed garden
- Huge opportunity for development/modernising
- Parking for 4/5 cars
- Detached garage
- Vacant and sold with no forward chain