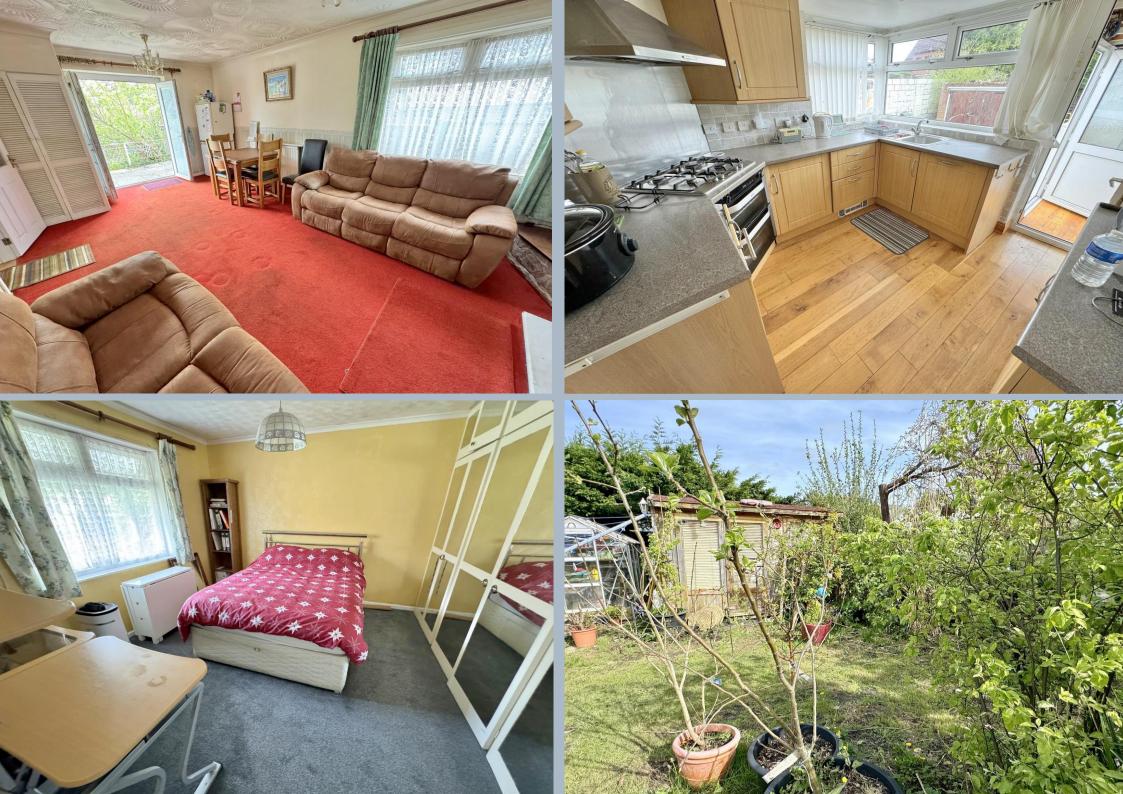

## Lake Road, Hamworthy, Poole, Dorset, BH15 4LE FREEHOLD GUIDE PRICE £350,000

A fabulous opportunity to modernise and personalise this 4 bedroom detached chalet bungalow with a private garden, excellent off road parking and within half a mile of the slipway at Hamworthy. The property offers enormous potential with good sized rooms, to include 3 ground floor double bedrooms and a first floor double bedroom (with restricted headroom).The property could be extended, subject to planning, and is sold vacant, with no forward chain.

- Attractive 4 bedroom chalet bungalow
- Generous lounge with doors onto the rear
- Raised patio with steps down to a private, enclosed garden
- Huge opportunity for development/modernising
- Parking for 4/5 cars
- Detached garage
- Vacant and sold with no forward chain