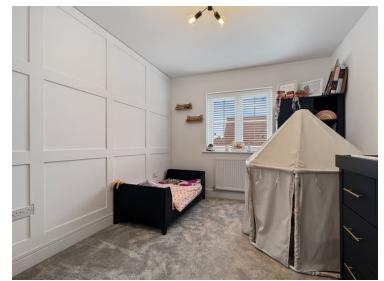

### **Bedroom Three**

13' 3" x 9' 3" (4.04m x 2.82m)

Bedroom Four 9'8" x 6'11" (2.95m x 2.11m)