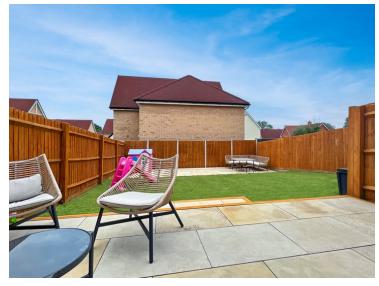

, occupying an enviable position, forming part of the sought after Meadow Rise Development. Constructed in 2020 by the reputable house builders COUNTRYSIDE, the property boasts excellent sized open-plan living accommodation with French doors out to the recently landscaped rear garden.



## Property Details.

## Ground Floor

#### **Entrance Hall**



Cloakroom



Kitchen Area



13' 7" x 8' 9" (4.14m x 2.67m)

### Living/Dining Area



19' 2" x 16' 6" (5.84m x 5.03m)

### First Floor

#### **Bedroom One**



15' 9" x 9' 1" (4.80m x 2.77m)

### En Suite One

## Property Details.

### **Bedroom Two**



13'0" x 10' 1" (3.96m x 3.07m)

### En Suite Two

### **Bedroom Three**



13' 3" x 9' 3" (4.04m x 2.82m)

Bedroom Four 9'8" x 6'11" (2.95m x 2.11m)

#### Bathroom





### **Rear Garden**



**Carport Parking For Two Vehicles** 

## Property Details.

### **Floorplans**



First Flo

### Location



We have not carried out a structural survey and the services, appliances and specific fittings have not been tested. All photographs, measurements, floor plans and distances referred to are given as a guide only and should not be relied upon for the purchase of carpets or any other fixtures or fittings. Gardens, roof terraces, balconies and communal gardens as well as tenure and lease details cannot have their accuracy guaranteed for intending purchasers. Lease details, service ground rent (where applicable) are given as a guide only and should be checked and confirmed by your solicitor prior to exchange of contracts.