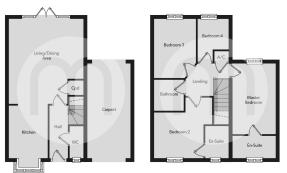

lopment. Constructed in 2020 by the reputable house builders COUNTRYSIDE, the property boasts excellent sized open-plan living accommodation with French doors out to the recently landscaped rear garden.



## Property Details.

## Ground Floor

#### **Entrance Hall**



Cloakroom



Kitchen Area



13' 7" x 8' 9" (4.14m x 2.67m)

### Living/Dining Area



19' 2" x 16' 6" (5.84m x 5.03m)

### First Floor

#### **Bedroom One**



15' 9" x 9' 1" (4.80m x 2.77m)

### En Suite One

## Property Details.

### **Bedroom Two**



13'0" x 10' 1" (3.96m x 3.07m)

### En Suite Two

### **Bedroom Three**



13' 3" x 9' 3" (4.04m x 2.82m)

Bedroom Four 9'8" x 6'11" (2.95m x 2.11m)

#### Bathroom





### **Rear Garden**



**Carport Parking For Two Vehicles** 

## Property Details.

### **Floorplans**



First Flo

### Location



We have not carried out a structural survey and the services, appliances and specific fittings have not been tested. All photographs, measurements, floor plans and distances referred to are given as a guide only and should not be relied upon for the purchase of carpets or any other fixtures or fittings. Gardens, roof terraces, balconies and communal gardens as well as tenure and lease details cannot have their accuracy guaranteed for intending purchasers. Lease details, service ground rent (where applicable) are given as a guide only and should be checked and confirmed by your solicitor prior to exchange of contracts.