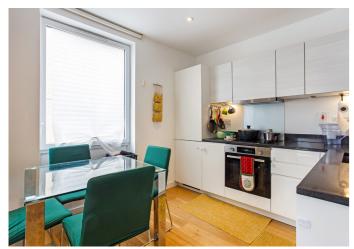

## Holman Drive, UB2 £395,000

Introducing a modern gem nestled in a prime location! This two bedroom, two bathroom property boasts abundant natural light, Private Balcony accentuating its contemporary charm. The open plan kitchen and Hanwell Station (Elizabeth Line) living space create a seamless flow, perfect for both relaxation and entertaining. Step out onto your private balcony to soak in the surroundings or enjoy a morning coffee.

## **FEATURES**

Two Bedrooms

Two Bathrooms

Open Plan Kitchen/Living

EPC Rating B

2 BEDROOM FLAT