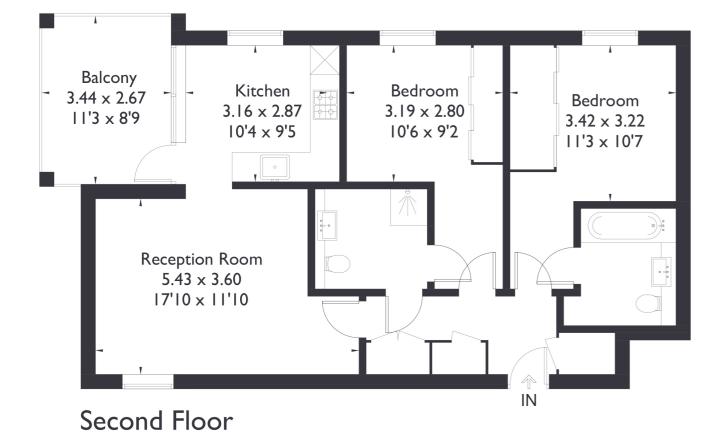

Holman Drive, UB2

Approximate Floor Area = 74.8 sq m / 805 sq ft

2 BEDROOM FLAT

## **FEATURES**

Two Bedrooms

Two Bathrooms

Open Plan Kitchen/Living

EPC Rating B

2 BEDROOM FLAT