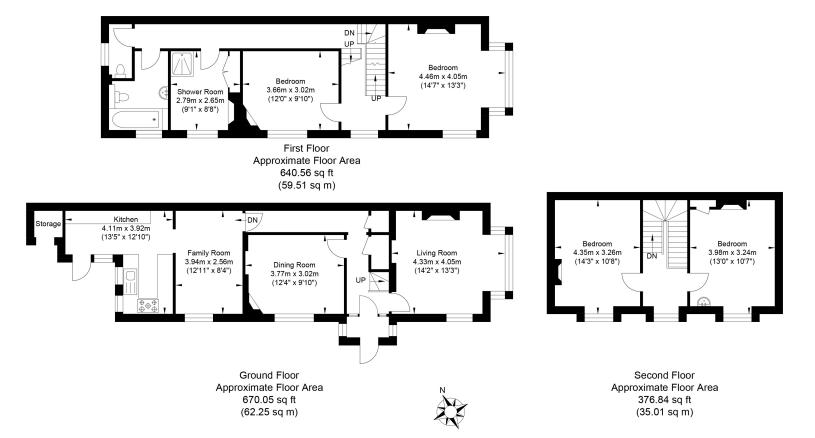

## **Thorn Road**

Approximate Gross Internal Area = 156.77 sq m / 1687.45 sq ft Illustration for identification purposed only, measurements are approximate, not to scale.

**Russell Chilvers** 

01273 569 233