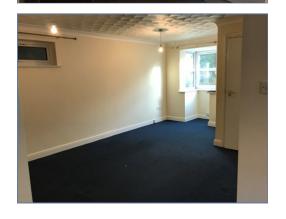

## Lounge diner

4.90m x 3.2m (16' 1" x 10' 6")

Bay window to front, storage heaters, fitted carpet double doors to kitchen, door to hallway.