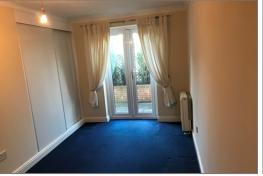

# **Bedroom 1**

4.80m x 2.90m (15' 9" x 9' 6")

Fitted carpet, storage heater, fitted wardrobes, window overlooking the rear garden.

#### **Bedroom 2**

2.86m x 2.83m (9' 5" x 9' 3")

Fitted carpet, storage heater, fitted wardrobes, window overlooking the rear garden