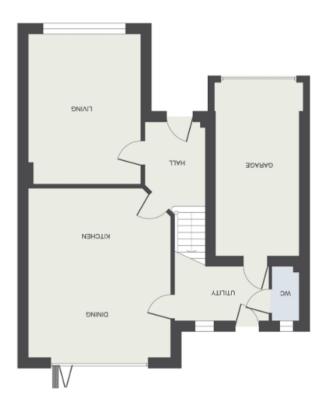

#### **HALLWAY**

# LOUNGE

16' 10" x 12' 6" (5.13m x 3.81m)

## KITCHEN /SITTING ROOM

19' 3" x 15' 8" (5.87m x 4.78m)

## **LAUNDRY ROOM**

## **GUEST CLOAKROOM off**

having w.c. and wash hand basin.

## **INTEGRAL GARAGE**

19' 6" x 9' 5" (5.94m x 2.87m)