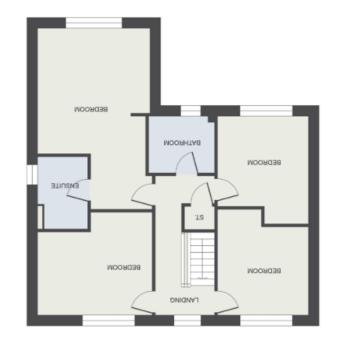

## FIRST FLOOR LANDING

## **BEDROOM NO 1 (Front)**

14' 4" x 12' 2" (4.37m x 3.71m) plus 6' 3" x 6' 2" (1.91m x 1.88m)

# **EN SUITE SHOWER ROOM**

## **BEDROOM NO 2**

11' 6" maximum x 12' 8" (3.51m x 3.86m)

# **BEDROOM NO 3 (Rear)**

12' 0" maximum x 10' 2" (3.66m x 3.10m)

## **BEDROOM NO 4 (Front)**

12' 0" x 10' 0" (3.66m x 3.05m)

## **FAMILY BATHROOM**