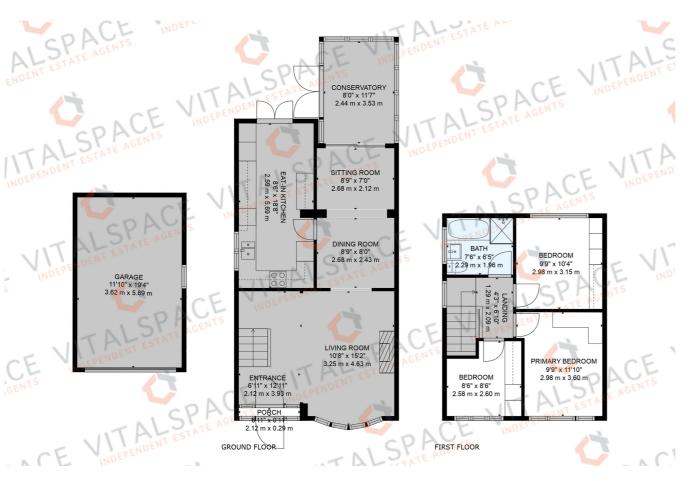

## Penrith Close, Partington, M31 4PG

\*\*VIDEO TOUR\*\* - \*\*EXCELLENT PRESENTATION\*\* - VITALSPACE ESTATE AGENTS are pleased to offer for sale this immaculately presented THREE BEDROOM semi detached property located on what is arguably one of the most desirable cul-de-sac's in Partington. This well presented family home is situated on a good sized plot and benefits from double glazing and gas central heating. In brief, the spacious, extended accommodation comprises; a welcoming entrance porch, a generously sized living room with an attractive feature leading through into a dining room / sitting room with double doors opening into a generously sized breakfast kitchen. The kitchen itself is fitted with a host of wall and base units with contrasting worksurfaces, metro brick splash back tiling and space for a breakfast table and chairs with double doors leading out into the rear garden. A tiled uPVC conservatory can also be found on the ground floor, providing a perfect relaxing space during those summer months, complimented by stunning views over the mature rear garden. Stairs rise up to the first floor level where THREE well proportioned bedrooms can be found and a luxury four piece family tiled bathroom with a separate bath and corner shower cubicle. Externally, a good sized well established garden can be found to the rear with a large paved patio and a raised timber decked seating area, perfect for a table and chairs during those summer months. To the front of this property, off road parking facilities are provided by a large block paved driveway suitable for several vehicles. A larger than average detached garage can be found to the side of the property providing excellent storage space. Further benefits include an updated gas central heating system, uPVC double glazing and Solar roof panels. Located within minutes walk of Partington's town centre, close to the recently built shopping centre, our Lady of Lourdes Catholic Primary School 0.2 miles and Broadoak School 0.5 miles. Partington benefits from easy access to Lymm and is just a few minutes drive to the M60 motorway. We expect this property will be popular and thus an internal inspection comes highly recommended.

## Features

- Three bedrooms
- Semi detached property
- Significantly extended
- Quiet cul de sac
- Driveway and garage
- Mature rear garden
- Open plan dining kitchen
- uPVC conservatory
- Immaculate condition
- Updated central heating