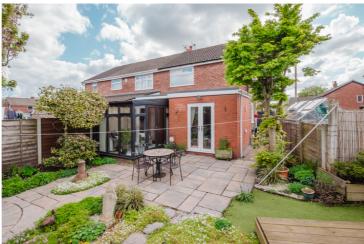

## Penrith Close, Partington, M31 4PG

\*\*VIDEO TOUR\*\* - \*\*EXCELLENT PRESENTATION\*\* - VITALSPACE ESTATE AGENTS are pleased to offer for sale this immaculately presented THREE BEDROOM semi detached property located on what is arguably one of the most desirable cul-de-sac's in Partington. This well presented family home is situated on a good sized plot and benefits from double glazing and gas central heating. In brief, the spacious, extended accommodation comprises; a welcoming entrance porch, a generously sized living room with an attractive feature leading through into a dining room / sitting room with double doors opening into a generously sized breakfast kitchen. The kitchen itself is fitted with a host of wall and base units with contrasting worksurfaces, metro brick splash back tiling and space for a breakfast table and chairs with double doors leading out into the rear garden. A tiled uPVC conservatory can also be found on the ground floor, providing a perfect relaxing space during those summer months, complimented by stunning views over the mature rear garden. Stairs rise up to the first floor level where THREE well proportioned bedrooms can be found and a luxury four piece family tiled bathroom with a separate bath and corner shower cubicle. Externally, a good sized well established garden can be found to the rear with a large paved patio and a raised timber decked seating area, perfect for a table and chairs during those summer months. To the front of this property, off road parking facilities are provided by a large block paved driveway suitable for several vehicles. A larger than average detached garage can be found to the side of the property providing excellent storage space. Further benefits include an updated gas central heating system, uPVC double glazing and Solar roof panels. Located within minutes walk of Partington's town centre, close to the recently built shopping centre, our Lady of Lourdes Catholic Primary School 0.2 miles and Broadoak School 0.5 miles. Partington benefits from easy access to Lymm and is just a few minutes drive to the M60 motorway. We expect this property will be popular and thus an internal inspection comes highly recommended.

## Features

- Three bedrooms
- Semi detached property
- Significantly extended
- Quiet cul de sac
- Driveway and garage
- Mature rear garden
- Open plan dining kitchen
- uPVC conservatory
- Immaculate condition
- Updated central heating