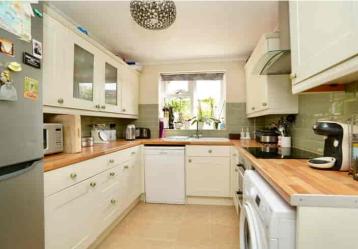

### **Kitchen**

11' 8" x 8' 4" (3.56m x 2.54m)

Double glazed window to rear aspect, fitted in a modern range of base, drawer and wall mounted units with complementing work surfaces and tiling, ceramic single drainer one and a half bowl sink unit with mixer tap, spaces and plumbing for dishwasher and washing machine, integrated electric oven and hob with cooker hood over, space for fridge freezer, coving to ceiling, radiator, tiled flooring, UPVC double glazed door to side aspect.