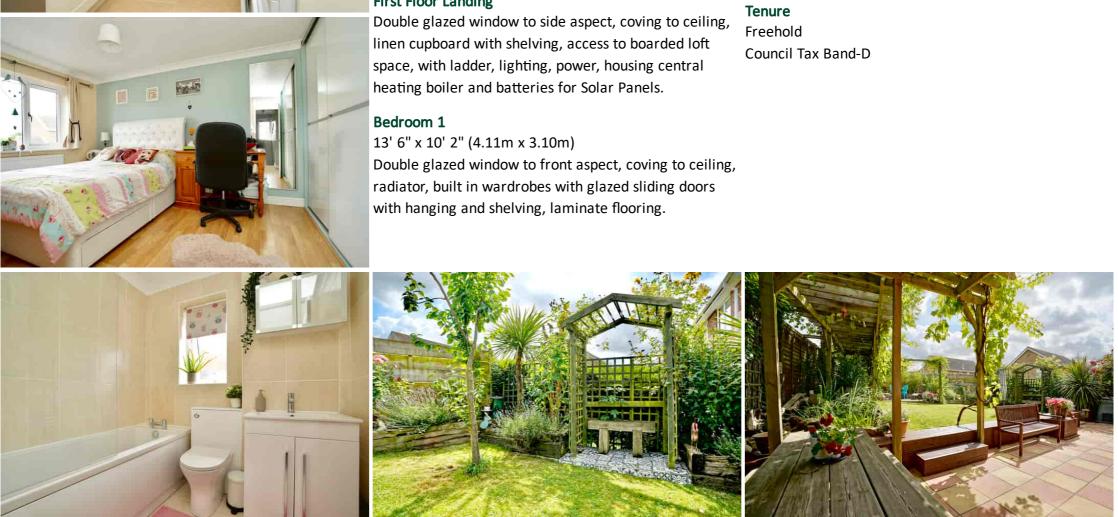

### **First Floor Landing**

### Family Bathroom

Double glazed window to side aspect, re-fitted in a white three piece suite comprising low level WC with concealed cistern, vanity wash hand basin, panel bath with shower over and shower screen, full ceramic tiling, chrome heated towel rail, tiled flooring, coving to ceiling.

### Outside

A block paved driveway provides off road parking for two vehicles leading to the Single Garage measuring 16' 2" x 8' 2" (4.93m x 2.49m) with up and over door, power and lighting, eaves storage space, UPVC double glazed window and door to rear aspect, outside courtesy light, bench made from sleepers. Side gated access to either side lead to the rear garden which is laid to lawn with a full width patio area, decked seating area, area with bench and arbour, raised timber beds with well stocked borders, pond and with fencing and screening providing a high degree of privacy.