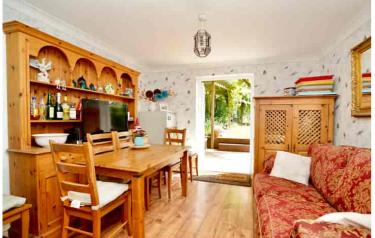

### **Dining Room**

11' 9" x 11' 10" (3.58m x 3.61m) Double glazed French doors to rear aspect, coving to ceiling, radiator, laminate flooring.