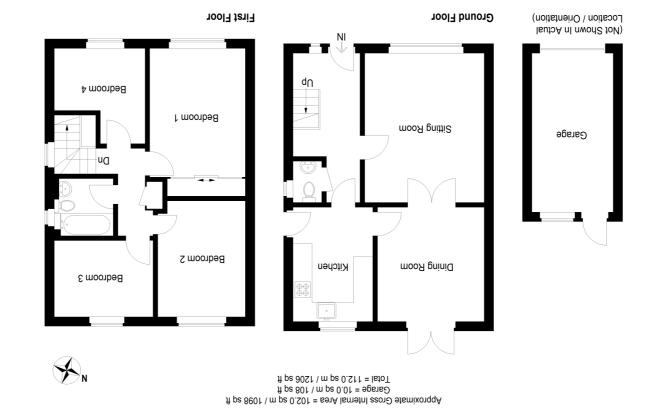

### **Entrance Hall**

Double glazed window to front aspect, coving to ceiling, radiator, understairs storage cupboard, laminate flooring, consumer unit, stairs to first floor.

### Cloakroom

Double glazed window to side aspect, fitted in a two piece suite comprising low level WC, wash hand basin, complementing tiling, radiator, laminate flooring.

### Living Room

15' 5" x 13' 2" (4.70m x 4.01m) Double glazed window to front aspect, coving to ceiling, radiator, central heating thermostat, double doors through to

### **Dining Room**

11' 9" x 11' 10" (3.58m x 3.61m) Double glazed French doors to rear aspect, coving to ceiling, radiator, laminate flooring.

### **Kitchen**

11' 8" x 8' 4" (3.56m x 2.54m)

Double glazed window to rear aspect, fitted in a modern range of base, drawer and wall mounted units with complementing work surfaces and tiling, ceramic single drainer one and a half bowl sink unit with mixer tap, spaces and plumbing for dishwasher and washing machine, integrated electric oven and hob with cooker hood over, space for fridge freezer, coving to ceiling, radiator, tiled flooring, UPVC double glazed door to side aspect.

### **First Floor Landing**

### Bedroom 2

12' 10" x 9' 3" (3.91m x 2.82m) Double glazed window to rear aspect, coving to ceiling, radiator.

### Bedroom 3

10' 1" x 7' 6" (3.07m x 2.29m) Double glazed window to rear aspect, coving to ceiling, radiator.

### Bedroom 4

9' 8" x 9' 4" maximum (2.95m x 2.84m) Double glazed window to front aspect, radiator, coving to ceiling.

### Family Bathroom

Double glazed window to side aspect, re-fitted in a white three piece suite comprising low level WC with concealed cistern, vanity wash hand basin, panel bath with shower over and shower screen, full ceramic tiling, chrome heated towel rail, tiled flooring, coving to ceiling.

### Outside

A block paved driveway provides off road parking for two vehicles leading to the Single Garage measuring 16' 2" x 8' 2" (4.93m x 2.49m) with up and over door, power and lighting, eaves storage space, UPVC double glazed window and door to rear aspect, outside courtesy light, bench made from sleepers. Side gated access to either side lead to the rear garden which is laid to lawn with a full width patio area, decked seating area, area with bench and arbour, raised timber beds with well stocked borders, pond and with fencing and screening providing a high degree of privacy.