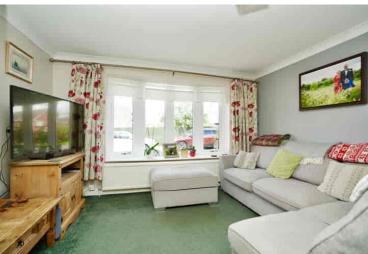

### Living Room

15' 5" x 13' 2" (4.70m x 4.01m) Double glazed window to front aspect, coving to ceiling, radiator, central heating thermostat, double doors through to