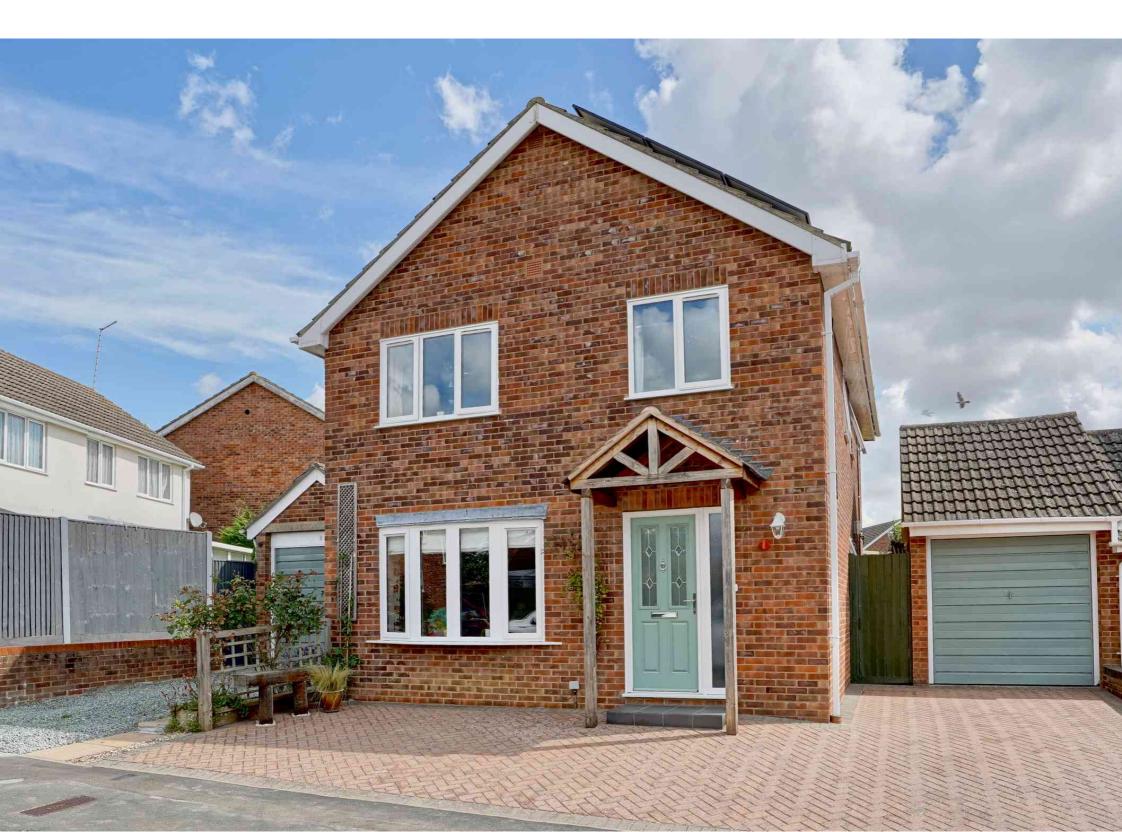

## Bramble End, Sawtry PE28 5QH

- Extremely Well Presented Family Home
- Modern Kitchen And Re Fitted Family Bathroom Suite
- Garage And Off Road Parking
- Solar Panels With Battery Storage
- No Forward Chain

- Four Generous Bedrooms
- Spacious Living Room And Dining Room ٠
- Fantastic Sized Rear Garden
- Short Walk To Amenities And Schooling

# Storm Porch To

Composite double glazed door to

### Outside

A block paved driveway provides off road parking for two vehicles leading to the Single Garage measuring 16' 2" x 8' 2" (4.93m x 2.49m) with up and over door, power and lighting, eaves storage space, UPVC double glazed window and door to rear aspect, outside courtesy light, bench made from sleepers. Side gated access to either side lead to the rear garden which is laid to lawn with a full width patio area, decked seating area, area with bench and arbour, raised timber beds with well stocked borders, pond and with fencing and screening providing a high degree of privacy.