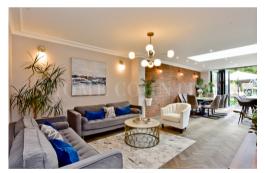

## £799,950 Freehold

Home Counties are pleased to list this Stunning THREE / FOUR Bedroom semi-detached home situated just a stone's throw from Wroxham Primary School. The property has been finished to a high standard throughout and features a superb open plan lounge / diner / kitchen with island, exposed brickwork and bi-folding doors out on to the superb garden with lazy lawn and a large log cabin to the rear. The ground floor also benefits from a separate Utility Room with space for washing machine and dryer and separate downstairs toilet. The first-floor features Two Double bedrooms and a modern fully tiled family bathroom, whilst the single bedroom is currently used as a walk-in wardrobe. The loft has been converted with dormer to the rear, velux balcony to the front with views over farmland and features a master bedroom with en-suite shower room.