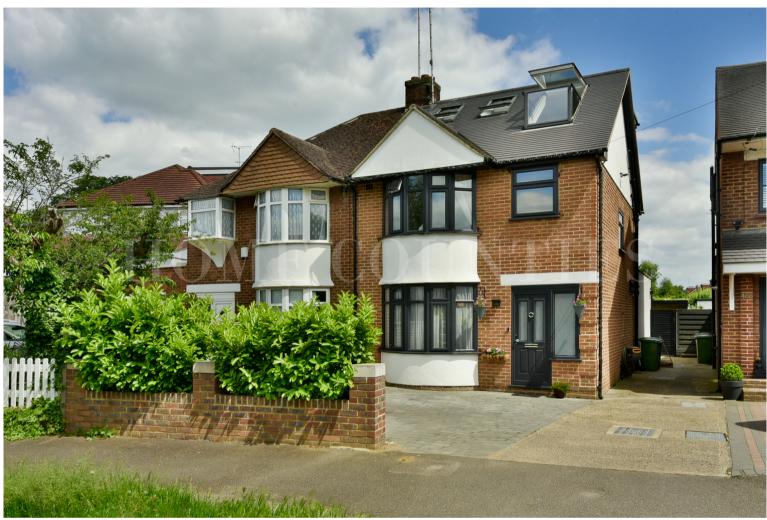

## Wroxham Gardens, Potters Bar, Hertfordshire, EN6 £799,950

- FOUR BEDROOM SEMI-DETACHED HOME
- SUPERB CONDITION THROUGHOUT
- LAZY LAWN GARDEN
- DOWNSTAIRS TOILET
- OFF STREET PARKING X 2
- VIEWING ADVISED

## £799,950 Freehold

Home Counties are pleased to list this Stunning THREE / FOUR Bedroom semi-detached home situated just a stone's throw from Wroxham Primary School. The property has been finished to a high standard throughout and features a superb open plan lounge / diner / kitchen with island, exposed brickwork and bi-folding doors out on to the superb garden with lazy lawn and a large log cabin to the rear. The ground floor also benefits from a separate Utility Room with space for washing machine and dryer and separate downstairs toilet. The first-floor features Two Double bedrooms and a modern fully tiled family bathroom, whilst the single bedroom is currently used as a walk-in wardrobe. The loft has been converted with dormer to the rear, velux balcony to the front with views over farmland and features a master bedroom with en-suite shower room.