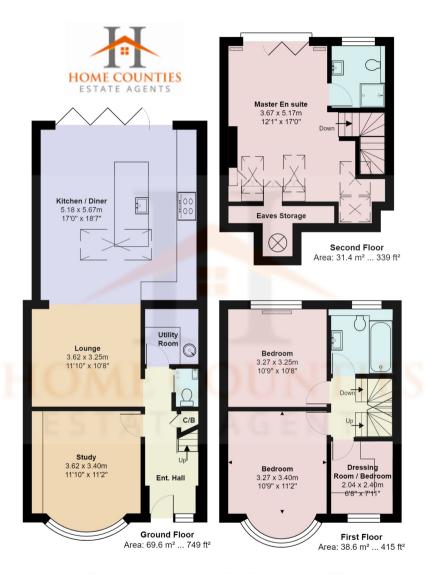

## £799,950 Freehold

Home Counties are pleased to list this Stunning THREE / FOUR Bedroom semi-detached home situated just a stone's throw from Wroxham Primary School. The property has been finished to a high standard throughout and features a superb open plan lounge / diner / kitchen with island, exposed brickwork and bi-folding doors out on to the superb garden with lazy lawn and a large log cabin to the rear. The ground floor also benefits from a separate Utility Room with space for washing machine and dryer and separate downstairs toilet. The first-floor features Two Double bedrooms and a modern fully tiled family bathroom, whilst the single bedroom is currently used as a walk-in wardrobe. The loft has been converted with dormer to the rear, velux balcony to the front with views over farmland and features a master bedroom with en-suite shower room.

## Wroxham Gardens, Hertfordshire EN6

 $\label{eq:total_area} Total\ Area:\ 139.6\ m^2\ ...\ 1503\ ft^2$  All measurements are approximate and for display purposes only