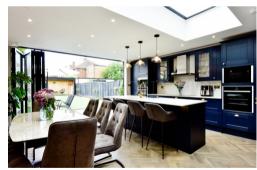

## £799,950 Freehold

Home Counties are pleased to list this Stunning THREE / FOUR Bedroom semi-detached home situated just a stone's throw from Wroxham Primary School. The property has been finished to a high standard throughout and features a superb open plan lounge / diner / kitchen with island, exposed brickwork and bi-folding doors out on to the superb garden with lazy lawn and a large log cabin to the rear. The ground floor also benefits from a separate Utility Room with space for washing machine and dryer and separate downstairs toilet. The first-floor features Two Double bedrooms and a modern fully tiled family bathroom, whilst the single bedroom is currently used as a walk-in wardrobe. The loft has been converted with dormer to the rear, velux balcony to the front with views over farmland and features a master bedroom with en-suite shower room.