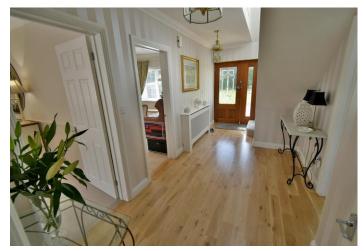

#### **Ground floor:**

- Spacious entrance hall
- Stunning open plan 18ft x 18ft kitchen/breakfast dining room. The kitchen area incorporates ample roll top
  work surfaces with a good range of base and wall units with under lighting, central island unit finished with an
  Oak worktop, one and half bowl sink unit with boiling hot water tap, integrated five ring gas hob with extractor
  hood above, double oven, dishwasher
- The **dining area** has ample space for large six seater dining table and chairs. Additional storage recess and plumbing for American style fridge freezer and double glazed French doors leading out into the rear garden
- 19ft x 18ft impressive dual aspect **lounge** with feature fireplace and double glazed French doors leading out into the rear garden
- Separate **dining room** with double storage cupboard and tiled floor, double glazed window overlooking the front garden
- Inner hallway, door leading out to the side driveway with a further door leading into the cloakroom
- Cloakroom finished in a white suite
- Snug/bedroom with double glazed window to the front aspect