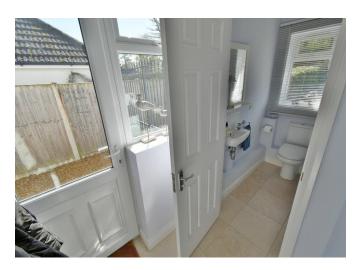

#### **Ground floor:**

- Spacious entrance hall
- Stunning open plan 18ft x 18ft kitchen/breakfast dining room. The kitchen area incorporates ample roll top
  work surfaces with a good range of base and wall units with under lighting, central island unit finished with an
  Oak worktop, one and half bowl sink unit with boiling hot water tap, integrated five ring gas hob with extractor
  hood above, double oven, dishwasher
- The **dining area** has ample space for large six seater dining table and chairs. Additional storage recess and plumbing for American style fridge freezer and double glazed French doors leading out into the rear garden
- 19ft x 18ft impressive dual aspect **lounge** with feature fireplace and double glazed French doors leading out into the rear garden
- Separate **dining room** with double storage cupboard and tiled floor, double glazed window overlooking the front garden
- Inner hallway, door leading out to the side driveway with a further door leading into the cloakroom
- Cloakroom finished in a white suite
- Snug/bedroom with double glazed window to the front aspect

#### First floor:

- Spacious First floor landing
- Impressive 22ft triple aspect master bedroom with two fitted double wardrobes
- **Ensuite shower room**, finished in a white suite incorporating a corner shower cubicle, WC wall mounted wash hand basin, fully tiled walls and flooring
- Two further good sized double bedrooms
- A single bedroom
- Spacious **family bathroom** finished with a stylish white suite incorporating a panelled bath, mixer taps and shower hose, WC, wall mounted wash hand basin, fully tiled walls and flooring