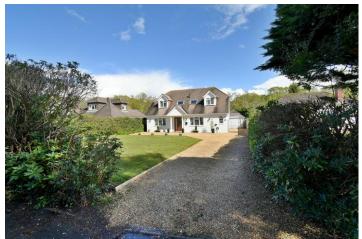

## FREEHOLD GUIDE PRICE £780,000

This beautifully finished and immaculately presented four/five bedroom, one bathroom, one shower room, two/three reception rooms, detached family home has a landscaped and secluded rear garden, driveway offering generous off road parking and detached garage.

This stunning 2,200 sq ft family home offers light, spacious and versatile accommodation whilst situated in a sought after and peaceful cul-de-sac location within West Parley.

### **Outside**

- The **rear garden** is a superb feature of the property and measures approximately 40ft x 50ft offering an excellent degree of seclusion and is beautifully kept. Adjoining the rear of the property there is a large paved patio, remainder of the garden is predominately laid to lawn and is surrounded by well stocked flower beds. At the far end of the garden there is additional paved patio with trellis over and an additional patio area located behind the detached garage
- There is a good sized area of front lawn. **Front gravelled driveway** provides generous off-road parking and in turn leads up to double wooden gates which open onto a side driveway which in turn leads down to a detached garage
- Detached garage has an up and over door, space and plumbing for washing machine, side personal door
- Further benefits include double glazing, UPVC facias and soffits and a gas fired heating system