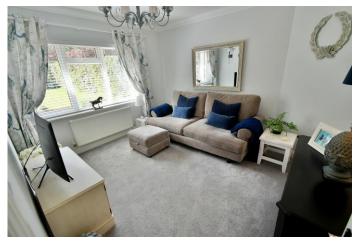

#### **Ground floor:**

- Spacious entrance hall
- Stunning open plan 18ft x 18ft kitchen/breakfast dining room. The kitchen area incorporates ample roll top
  work surfaces with a good range of base and wall units with under lighting, central island unit finished with an
  Oak worktop, one and half bowl sink unit with boiling hot water tap, integrated five ring gas hob with extractor
  hood above, double oven, dishwasher
- The **dining area** has ample space for large six seater dining table and chairs. Additional storage recess and plumbing for American style fridge freezer and double glazed French doors leading out into the rear garden
- 19ft x 18ft impressive dual aspect **lounge** with feature fireplace and double glazed French doors leading out into the rear garden
- Separate **dining room** with double storage cupboard and tiled floor, double glazed window overlooking the front garden
- Inner hallway, door leading out to the side driveway with a further door leading into the cloakroom
- Cloakroom finished in a white suite
- Snug/bedroom with double glazed window to the front aspect