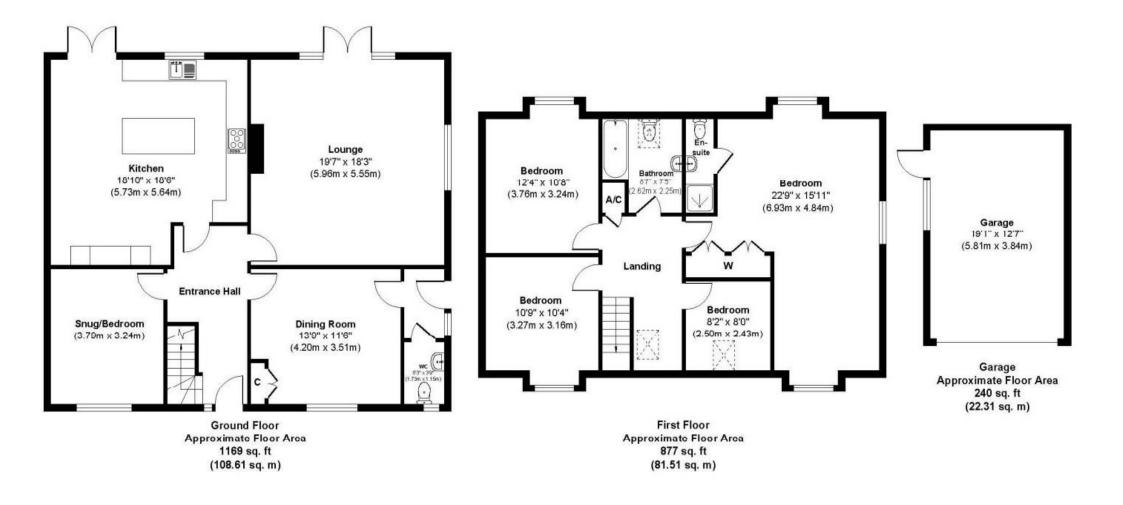

#### **Ground floor:**

- Spacious entrance hall
- Stunning open plan 18ft x 18ft kitchen/breakfast dining room. The kitchen area incorporates ample roll top
  work surfaces with a good range of base and wall units with under lighting, central island unit finished with an
  Oak worktop, one and half bowl sink unit with boiling hot water tap, integrated five ring gas hob with extractor
  hood above, double oven, dishwasher
- The **dining area** has ample space for large six seater dining table and chairs. Additional storage recess and plumbing for American style fridge freezer and double glazed French doors leading out into the rear garden
- 19ft x 18ft impressive dual aspect **lounge** with feature fireplace and double glazed French doors leading out into the rear garden
- Separate **dining room** with double storage cupboard and tiled floor, double glazed window overlooking the front garden
- Inner hallway, door leading out to the side driveway with a further door leading into the cloakroom
- Cloakroom finished in a white suite
- Snug/bedroom with double glazed window to the front aspect

#### First floor:

- Spacious First floor landing
- Impressive 22ft triple aspect master bedroom with two fitted double wardrobes
- **Ensuite shower room**, finished in a white suite incorporating a corner shower cubicle, WC wall mounted wash hand basin, fully tiled walls and flooring
- Two further good sized double bedrooms
- A single bedroom
- Spacious **family bathroom** finished with a stylish white suite incorporating a panelled bath, mixer taps and shower hose, WC, wall mounted wash hand basin, fully tiled walls and flooring

### Approx. Gross Internal Floor Area 2286 sq. ft / 212.43 sq. m

Illustration for identification purposes only, measurements approximate and not to scale, unauthorized reproduction is prohibited

### **Outside**

- The **rear garden** is a superb feature of the property and measures approximately 40ft x 50ft offering an excellent degree of seclusion and is beautifully kept. Adjoining the rear of the property there is a large paved patio, remainder of the garden is predominately laid to lawn and is surrounded by well stocked flower beds. At the far end of the garden there is additional paved patio with trellis over and an additional patio area located behind the detached garage
- There is a good sized area of front lawn. **Front gravelled driveway** provides generous off-road parking and in turn leads up to double wooden gates which open onto a side driveway which in turn leads down to a detached garage
- Detached garage has an up and over door, space and plumbing for washing machine, side personal door
- Further benefits include double glazing, UPVC facias and soffits and a gas fired heating system