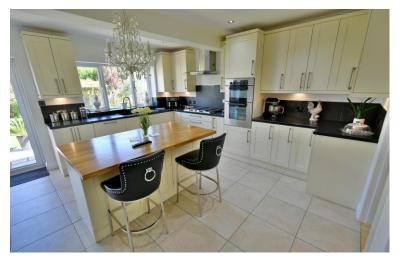

#### **Ground floor:**

- Spacious entrance hall
- Stunning open plan 18ft x 18ft kitchen/breakfast dining room. The kitchen area incorporates ample roll top
  work surfaces with a good range of base and wall units with under lighting, central island unit finished with an
  Oak worktop, one and half bowl sink unit with boiling hot water tap, integrated five ring gas hob with extractor
  hood above, double oven, dishwasher
- The **dining area** has ample space for large six seater dining table and chairs. Additional storage recess and plumbing for American style fridge freezer and double glazed French doors leading out into the rear garden
- 19ft x 18ft impressive dual aspect **lounge** with feature fireplace and double glazed French doors leading out into the rear garden
- Separate **dining room** with double storage cupboard and tiled floor, double glazed window overlooking the front garden
- Inner hallway, door leading out to the side driveway with a further door leading into the cloakroom
- Cloakroom finished in a white suite
- Snug/bedroom with double glazed window to the front aspect