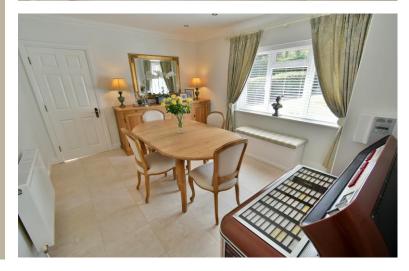

#### **Ground floor:**

- Spacious entrance hall
- Stunning open plan 18ft x 18ft kitchen/breakfast dining room. The kitchen area incorporates ample roll top
  work surfaces with a good range of base and wall units with under lighting, central island unit finished with an
  Oak worktop, one and half bowl sink unit with boiling hot water tap, integrated five ring gas hob with extractor
  hood above, double oven, dishwasher
- The **dining area** has ample space for large six seater dining table and chairs. Additional storage recess and plumbing for American style fridge freezer and double glazed French doors leading out into the rear garden
- 19ft x 18ft impressive dual aspect **lounge** with feature fireplace and double glazed French doors leading out into the rear garden
- Separate **dining room** with double storage cupboard and tiled floor, double glazed window overlooking the front garden
- Inner hallway, door leading out to the side driveway with a further door leading into the cloakroom
- Cloakroom finished in a white suite
- Snug/bedroom with double glazed window to the front aspect