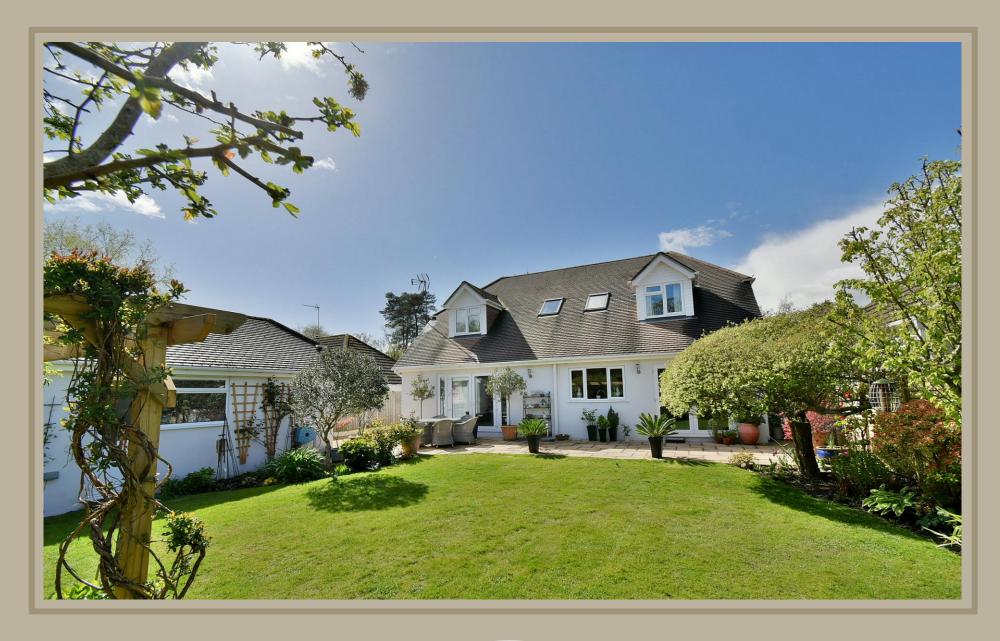

## FREEHOLD GUIDE PRICE £780,000

This beautifully finished and immaculately presented four/five bedroom, one bathroom, one shower room, two/three reception rooms, detached family home has a landscaped and secluded rear garden, driveway offering generous off road parking and detached garage.

This stunning 2,200 sq ft family home offers light, spacious and versatile accommodation whilst situated in a sought after and peaceful cul-de-sac location within West Parley.

### **Outside**

- The **rear garden** is a superb feature of the property and measures approximately 40ft x 50ft offering an excellent degree of seclusion and is beautifully kept. Adjoining the rear of the property there is a large paved patio, remainder of the garden is predominately laid to lawn and is surrounded by well stocked flower beds. At the far end of the garden there is additional paved patio with trellis over and an additional patio area located behind the detached garage
- There is a good sized area of front lawn. **Front gravelled driveway** provides generous off-road parking and in turn leads up to double wooden gates which open onto a side driveway which in turn leads down to a detached garage
- Detached garage has an up and over door, space and plumbing for washing machine, side personal door
- Further benefits include double glazing, UPVC facias and soffits and a gas fired heating system