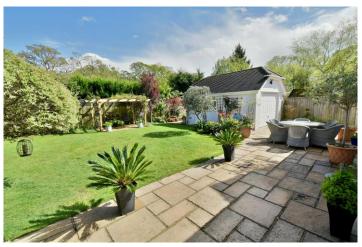

### **Outside**

- The **rear garden** is a superb feature of the property and measures approximately 40ft x 50ft offering an excellent degree of seclusion and is beautifully kept. Adjoining the rear of the property there is a large paved patio, remainder of the garden is predominately laid to lawn and is surrounded by well stocked flower beds. At the far end of the garden there is additional paved patio with trellis over and an additional patio area located behind the detached garage
- There is a good sized area of front lawn. **Front gravelled driveway** provides generous off-road parking and in turn leads up to double wooden gates which open onto a side driveway which in turn leads down to a detached garage
- Detached garage has an up and over door, space and plumbing for washing machine, side personal door
- Further benefits include double glazing, UPVC facias and soffits and a gas fired heating system