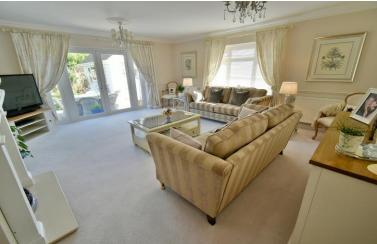

#### **Ground floor:**

- Spacious entrance hall
- Stunning open plan 18ft x 18ft kitchen/breakfast dining room. The kitchen area incorporates ample roll top
  work surfaces with a good range of base and wall units with under lighting, central island unit finished with an
  Oak worktop, one and half bowl sink unit with boiling hot water tap, integrated five ring gas hob with extractor
  hood above, double oven, dishwasher
- The **dining area** has ample space for large six seater dining table and chairs. Additional storage recess and plumbing for American style fridge freezer and double glazed French doors leading out into the rear garden
- 19ft x 18ft impressive dual aspect **lounge** with feature fireplace and double glazed French doors leading out into the rear garden
- Separate **dining room** with double storage cupboard and tiled floor, double glazed window overlooking the front garden
- Inner hallway, door leading out to the side driveway with a further door leading into the cloakroom
- Cloakroom finished in a white suite
- Snug/bedroom with double glazed window to the front aspect