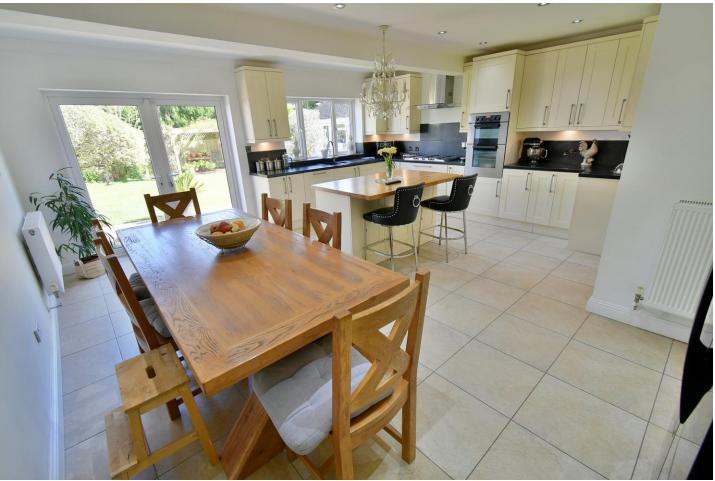

#### **Ground floor:**

- Spacious entrance hall
- Stunning open plan 18ft x 18ft kitchen/breakfast dining room. The kitchen area incorporates ample roll top
  work surfaces with a good range of base and wall units with under lighting, central island unit finished with an
  Oak worktop, one and half bowl sink unit with boiling hot water tap, integrated five ring gas hob with extractor
  hood above, double oven, dishwasher
- The **dining area** has ample space for large six seater dining table and chairs. Additional storage recess and plumbing for American style fridge freezer and double glazed French doors leading out into the rear garden
- 19ft x 18ft impressive dual aspect **lounge** with feature fireplace and double glazed French doors leading out into the rear garden
- Separate **dining room** with double storage cupboard and tiled floor, double glazed window overlooking the front garden
- Inner hallway, door leading out to the side driveway with a further door leading into the cloakroom
- Cloakroom finished in a white suite
- Snug/bedroom with double glazed window to the front aspect