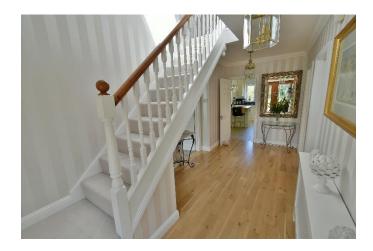

#### **Ground floor:**

- Spacious entrance hall
- Stunning open plan 18ft x 18ft kitchen/breakfast dining room. The kitchen area incorporates ample roll top
  work surfaces with a good range of base and wall units with under lighting, central island unit finished with an
  Oak worktop, one and half bowl sink unit with boiling hot water tap, integrated five ring gas hob with extractor
  hood above, double oven, dishwasher
- The **dining area** has ample space for large six seater dining table and chairs. Additional storage recess and plumbing for American style fridge freezer and double glazed French doors leading out into the rear garden
- 19ft x 18ft impressive dual aspect **lounge** with feature fireplace and double glazed French doors leading out into the rear garden
- Separate **dining room** with double storage cupboard and tiled floor, double glazed window overlooking the front garden
- Inner hallway, door leading out to the side driveway with a further door leading into the cloakroom
- Cloakroom finished in a white suite
- Snug/bedroom with double glazed window to the front aspect