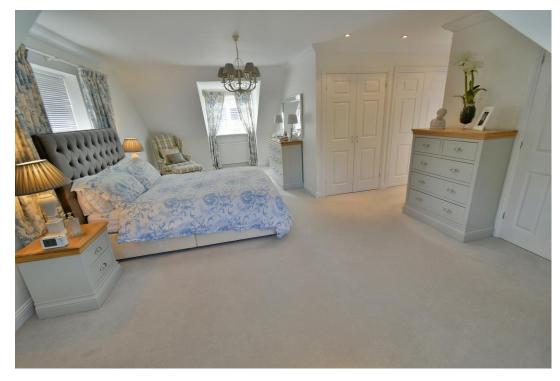

#### First floor:

- Spacious First floor landing
- Impressive 22ft triple aspect master bedroom with two fitted double wardrobes
- **Ensuite shower room**, finished in a white suite incorporating a corner shower cubicle, WC wall mounted wash hand basin, fully tiled walls and flooring
- Two further good sized double bedrooms
- A single bedroom
- Spacious **family bathroom** finished with a stylish white suite incorporating a panelled bath, mixer taps and shower hose, WC, wall mounted wash hand basin, fully tiled walls and flooring