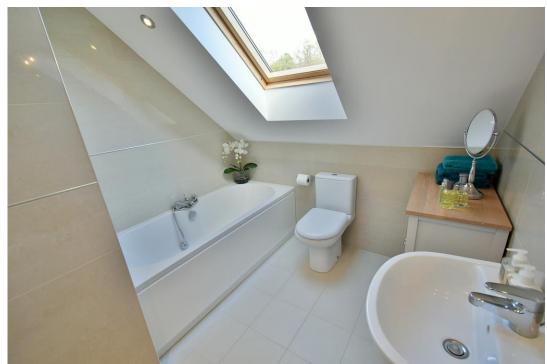

#### First floor:

- Spacious First floor landing
- Impressive 22ft triple aspect master bedroom with two fitted double wardrobes
- **Ensuite shower room**, finished in a white suite incorporating a corner shower cubicle, WC wall mounted wash hand basin, fully tiled walls and flooring
- Two further good sized double bedrooms
- A single bedroom
- Spacious **family bathroom** finished with a stylish white suite incorporating a panelled bath, mixer taps and shower hose, WC, wall mounted wash hand basin, fully tiled walls and flooring