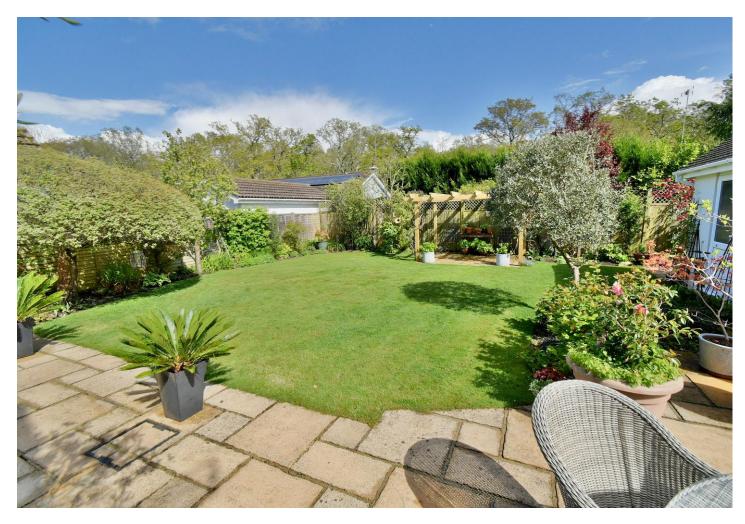

### **Outside**

- The **rear garden** is a superb feature of the property and measures approximately 40ft x 50ft offering an excellent degree of seclusion and is beautifully kept. Adjoining the rear of the property there is a large paved patio, remainder of the garden is predominately laid to lawn and is surrounded by well stocked flower beds. At the far end of the garden there is additional paved patio with trellis over and an additional patio area located behind the detached garage
- There is a good sized area of front lawn. **Front gravelled driveway** provides generous off-road parking and in turn leads up to double wooden gates which open onto a side driveway which in turn leads down to a detached garage
- Detached garage has an up and over door, space and plumbing for washing machine, side personal door
- Further benefits include double glazing, UPVC facias and soffits and a gas fired heating system