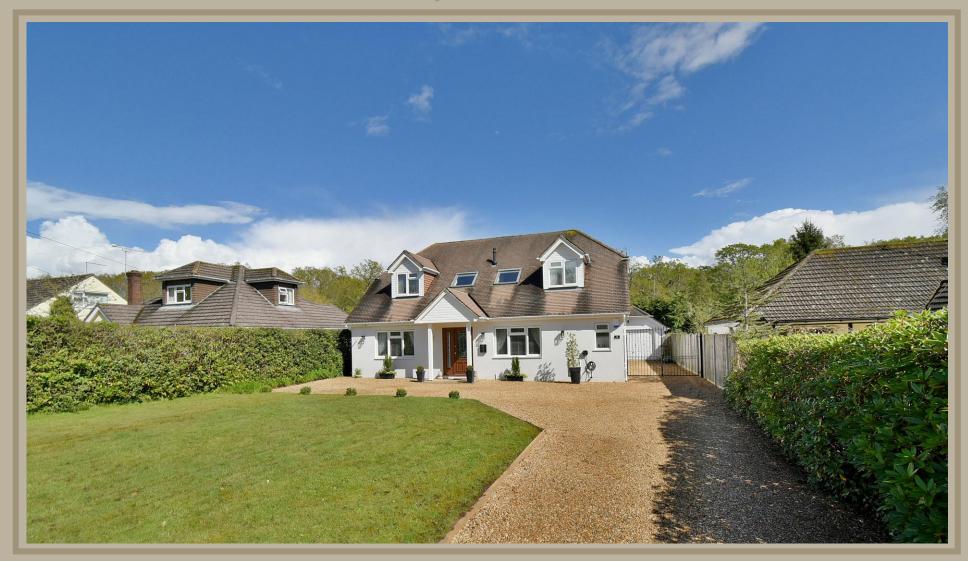

## FREEHOLD GUIDE PRICE £780,000

This beautifully finished and immaculately presented four/five bedroom, one bathroom, one shower room, two/three reception rooms, detached family home has a landscaped and secluded rear garden, driveway offering generous off road parking and detached garage.

This stunning 2,200 sq ft family home offers light, spacious and versatile accommodation whilst situated in a sought after and peaceful cul-de-sac location within West Parley.

### **Outside**

- The **rear garden** is a superb feature of the property and measures approximately 40ft x 50ft offering an excellent degree of seclusion and is beautifully kept. Adjoining the rear of the property there is a large paved patio, remainder of the garden is predominately laid to lawn and is surrounded by well stocked flower beds. At the far end of the garden there is additional paved patio with trellis over and an additional patio area located behind the detached garage
- There is a good sized area of front lawn. **Front gravelled driveway** provides generous off-road parking and in turn leads up to double wooden gates which open onto a side driveway which in turn leads down to a detached garage
- Detached garage has an up and over door, space and plumbing for washing machine, side personal door
- Further benefits include double glazing, UPVC facias and soffits and a gas fired heating system