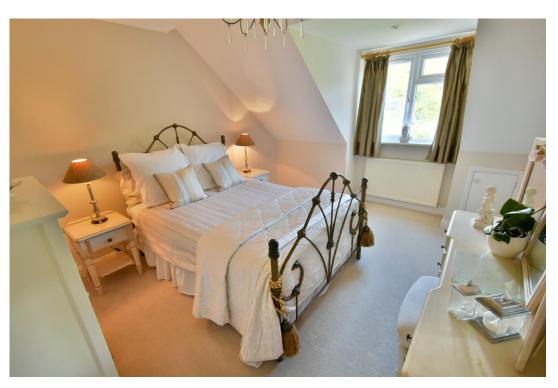

#### First floor:

- Spacious First floor landing
- Impressive 22ft triple aspect master bedroom with two fitted double wardrobes
- **Ensuite shower room**, finished in a white suite incorporating a corner shower cubicle, WC wall mounted wash hand basin, fully tiled walls and flooring
- Two further good sized double bedrooms
- A single bedroom
- Spacious **family bathroom** finished with a stylish white suite incorporating a panelled bath, mixer taps and shower hose, WC, wall mounted wash hand basin, fully tiled walls and flooring