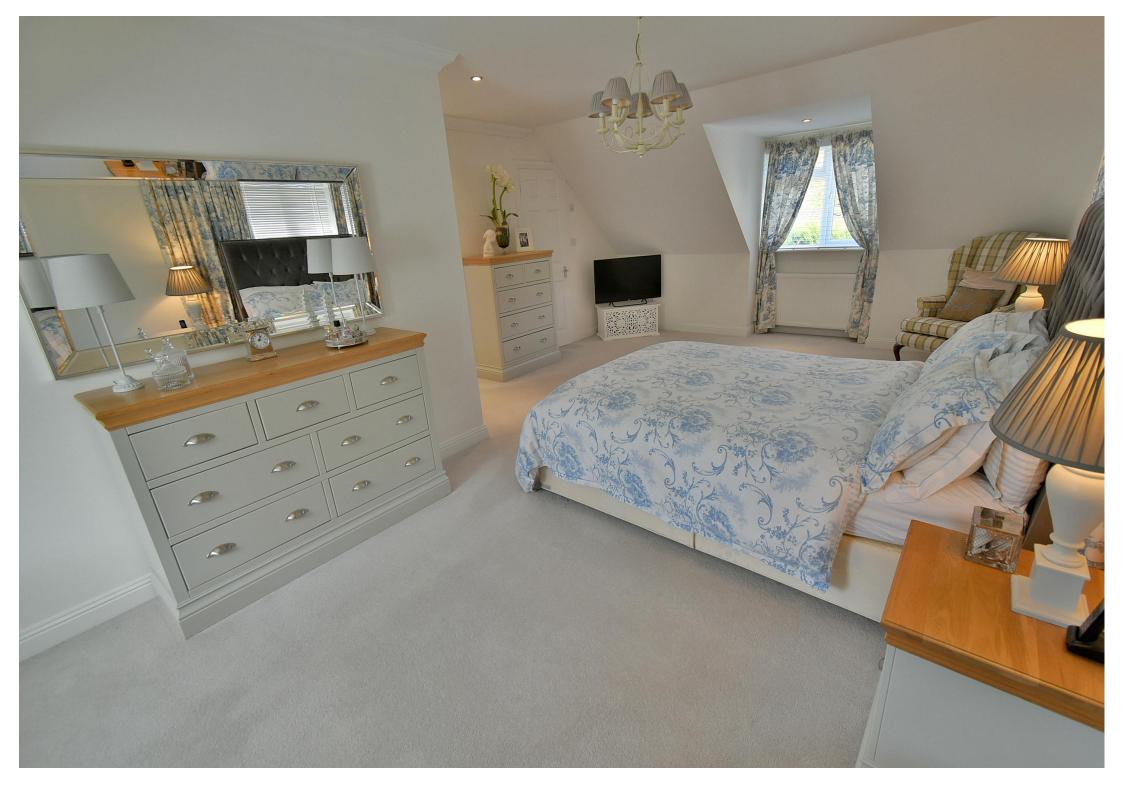

#### First floor:

- Spacious First floor landing
- Impressive 22ft triple aspect master bedroom with two fitted double wardrobes
- **Ensuite shower room**, finished in a white suite incorporating a corner shower cubicle, WC wall mounted wash hand basin, fully tiled walls and flooring
- Two further good sized double bedrooms
- A single bedroom
- Spacious **family bathroom** finished with a stylish white suite incorporating a panelled bath, mixer taps and shower hose, WC, wall mounted wash hand basin, fully tiled walls and flooring