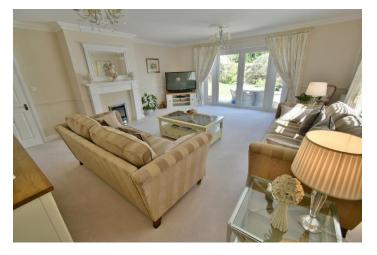

#### **Ground floor:**

- Spacious entrance hall
- Stunning open plan 18ft x 18ft kitchen/breakfast dining room. The kitchen area incorporates ample roll top
  work surfaces with a good range of base and wall units with under lighting, central island unit finished with an
  Oak worktop, one and half bowl sink unit with boiling hot water tap, integrated five ring gas hob with extractor
  hood above, double oven, dishwasher
- The **dining area** has ample space for large six seater dining table and chairs. Additional storage recess and plumbing for American style fridge freezer and double glazed French doors leading out into the rear garden
- 19ft x 18ft impressive dual aspect **lounge** with feature fireplace and double glazed French doors leading out into the rear garden
- Separate **dining room** with double storage cupboard and tiled floor, double glazed window overlooking the front garden
- Inner hallway, door leading out to the side driveway with a further door leading into the cloakroom
- Cloakroom finished in a white suite
- Snug/bedroom with double glazed window to the front aspect