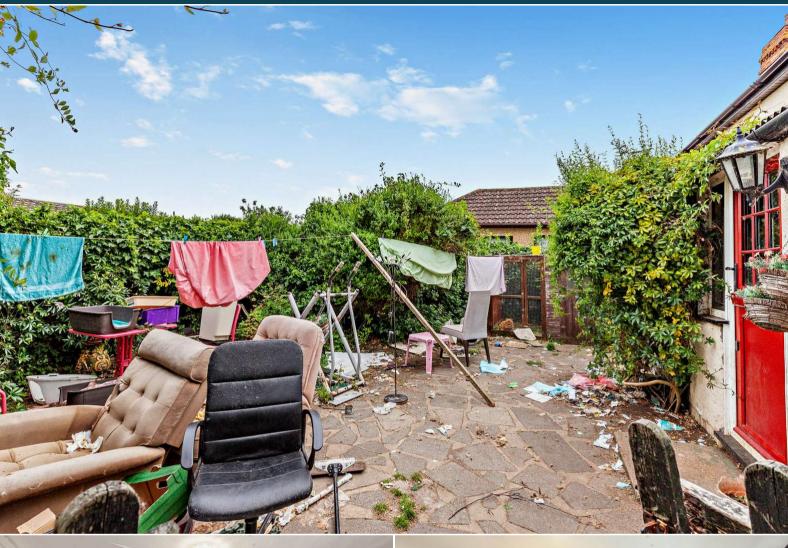

The council tax band is D.

The interior of this property comprises a spacious living room, dining room, a snug, the family bathroom and fitted kitchen on the ground floor. The first floor consists of 4 bedrooms. The exterior boasts a private rear garden, perfect for enjoying the summer months.