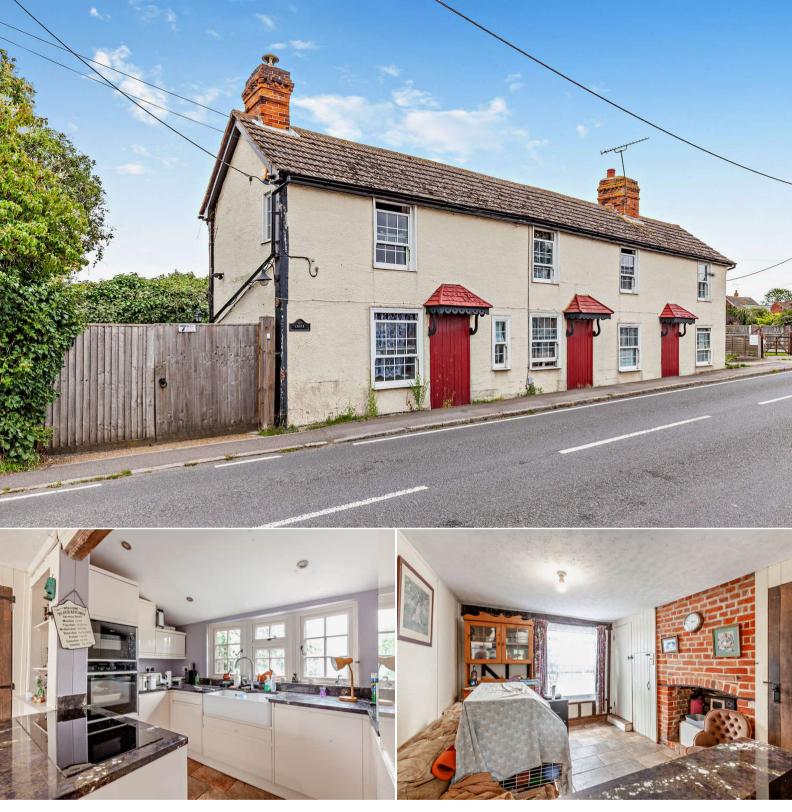

## Summerhill Chelmsford

Bettermove are proud to present this 4 bedroom link detached house in Chelmsford.

The property benefits from double glazing, oil central heating throughout and has off street parking available.

The council tax band is D.

The interior of this property comprises a spacious living room, dining room, a snug, the family bathroom and fitted kitchen on the ground floor. The first floor consists of 4 bedrooms. The exterior boasts a private rear garden, perfect for enjoying the summer months.

Located in the popular area of Althorne, the property is close to a range of amenities, including shops, supermarkets, restaurants and pubs. Excellent transport connections can be found from the B1010, B1018 and many local bus routes.