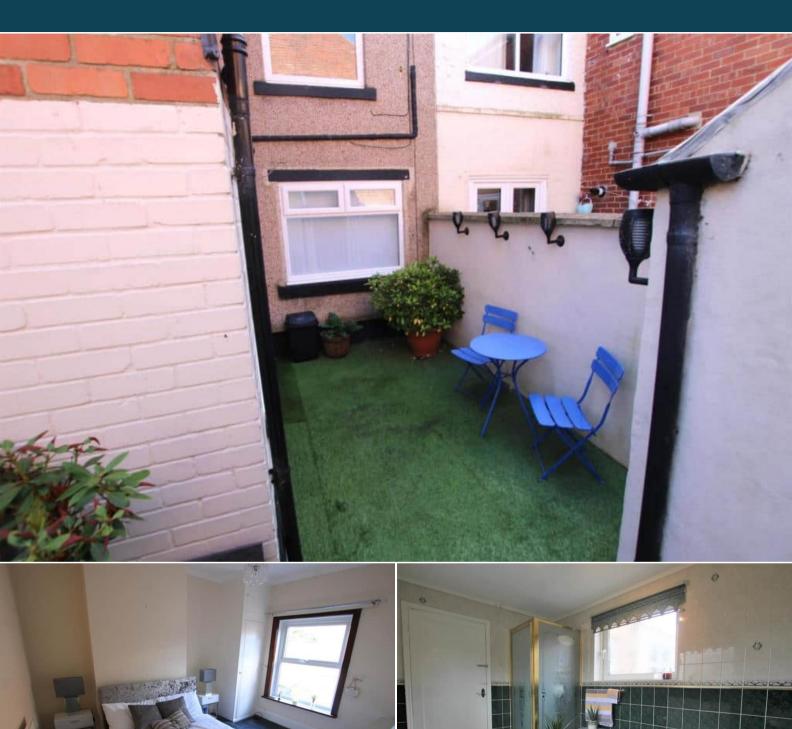

The council tax band is A.

The interior of this beautifully presented property comprises a spacious living room, dining room and fitted kitchen on the ground floor. The first floor consists of 3 bedrooms and the family bathroom. The exterior boasts a private rear yard, perfect for enjoying the summer months.