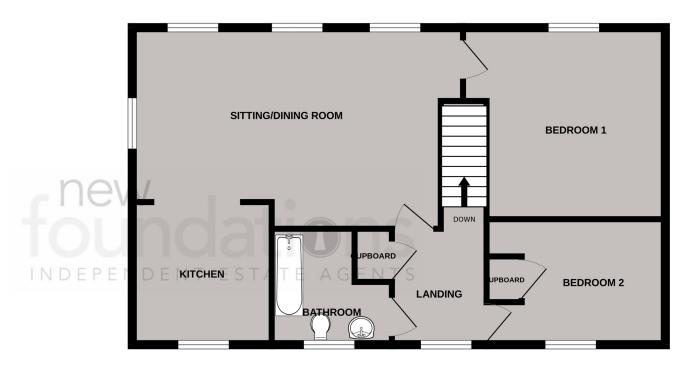

# Living Room/Dining Room

21' 6" x 13' 0" (6.55m x 3.96m) With two radiators, media wall with recess for TV with TV aerial point, double aspect with three double glazed windows overlooking woodland and a further double glazed window to the side.

### Kitchen

9' 2" x 9' 1" (2.79m x 2.77m) With range of fittings comprising single drainer stainless steel sink of the mixer tap and cupboards under, further range of cupboards and drawers with working surface over, range of matching mounted cupboards, built electric oven with ceramic hob and cooker hood over, built-in and concealed fridge freezer, dishwasher and washing machine, wall mounted combination boiler concealed behind cupboard, double glazed window.

## Bedroom 1

13' 8" x 11' 3" (4.17m x 3.43m) Accessed via secret door from the corner of the living room/dining room with radiator, TV aerial point, double glazed window with pleasant outlook over woodland.

# Bedroom 2

 $10' \ 0'' \times 8' \ 0'' \ (3.05 \text{m} \times 2.44 \text{m})$  With built-in cupboard, radiator, double glazed window.

### Bathroom

With white suite comprising panel bath with mixer tap, chrome shower over with glass shower screen, pedestal wash basin, low level WC, ladder radiator, shaver point, frosted glass double glazed window.