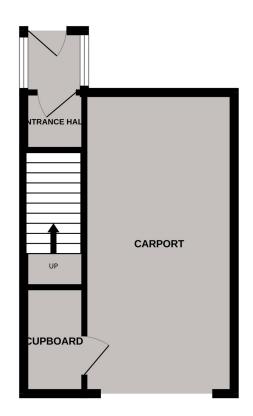

### **Entrance**

Double glazed front door leading to double glazed entrance porch with further double glazed door leading to entrance hall with radiator, private staircase leading to 1st floor landing with radiator, double glazed window, hatch to private loft space, built-in storage cupboards.

# Carport

19' 8"  $\times$  9' 10" (5.99m  $\times$  3.00m) with lockable door to built in cupboard with power- 7'3"  $\times$  2'10"

BASEMENT FIRST FLOOR

Whilst every attempt has been made to ensure the accuracy of the floorplan contained here, measurements of doors, windows, rooms and any other items are approximate and no responsibility is taken for any error, omission or mis-statement. This plan is for illustrative purposes only and should be used as such by any prospective purchaser. The services, systems and appliances shown have not been tested and no guarantee as to their operability or efficiency can be given.