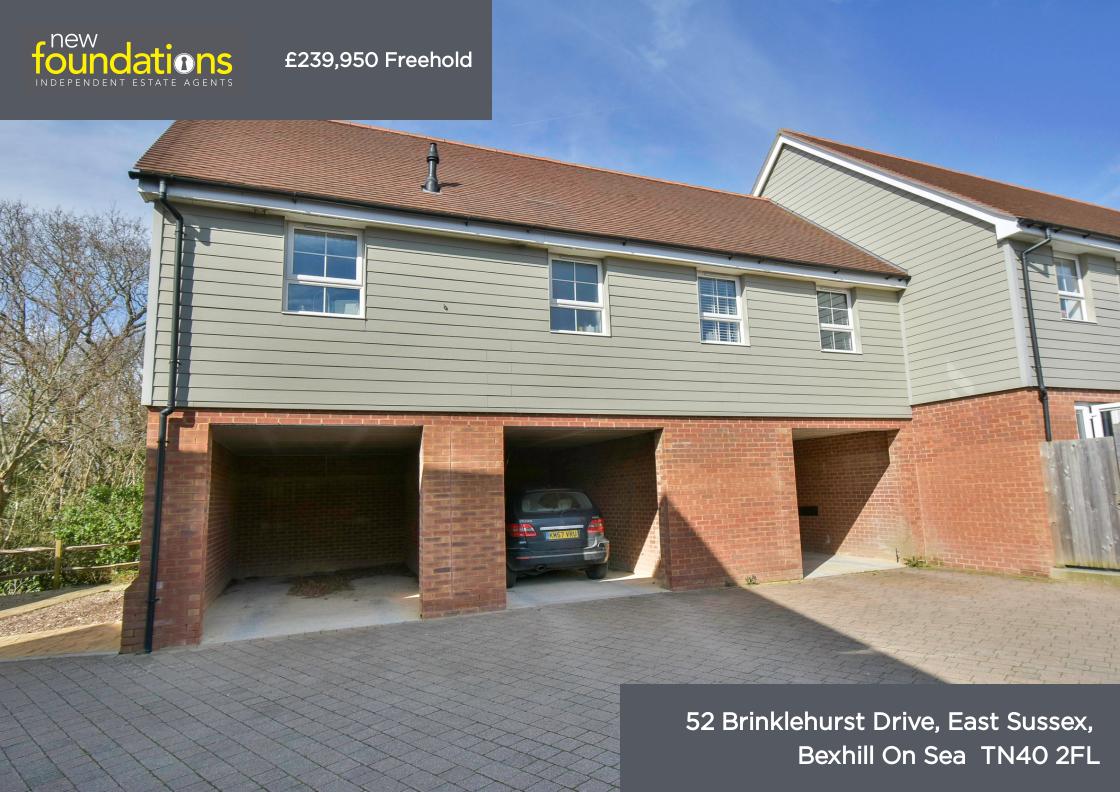

#### PROPERTY DESCRIPTION

An immaculately presented 2 bedroom end terraced Coach House situated on this popular recently built development in Pebsham. Features of this spacious property include private entrance with double glazed entrance porch, kitchen with built in appliances, double aspect Living/Diner with a pleasant leafy outlook, carport with storage cupboard with power and fibre broadband. EPC B

# Carport

19' 8"  $\times$  9' 10" (5.99m  $\times$  3.00m) with lockable door to built in cupboard with power- 7'3"  $\times$  2'10"

BASEMENT FIRST FLOOR

Whilst every attempt has been made to ensure the accuracy of the floorplan contained here, measurements of doors, windows, rooms and any other items are approximate and no responsibility is taken for any error, omission or mis-statement. This plan is for illustrative purposes only and should be used as such by any prospective purchaser. The services, systems and appliances shown have not been tested and no guarantee as to their operability or efficiency can be given.