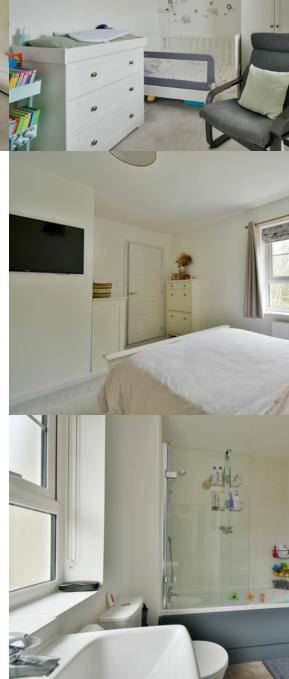

## Bedroom 1

13' 8" x 11' 3" (4.17m x 3.43m) Accessed via secret door from the corner of the living room/dining room with radiator, TV aerial point, double glazed window with pleasant outlook over woodland.

# Bedroom 2

 $10' \ 0'' \times 8' \ 0'' \ (3.05 \text{m} \times 2.44 \text{m})$  With built-in cupboard, radiator, double glazed window.

### Bathroom

With white suite comprising panel bath with mixer tap, chrome shower over with glass shower screen, pedestal wash basin, low level WC, ladder radiator, shaver point, frosted glass double glazed window.