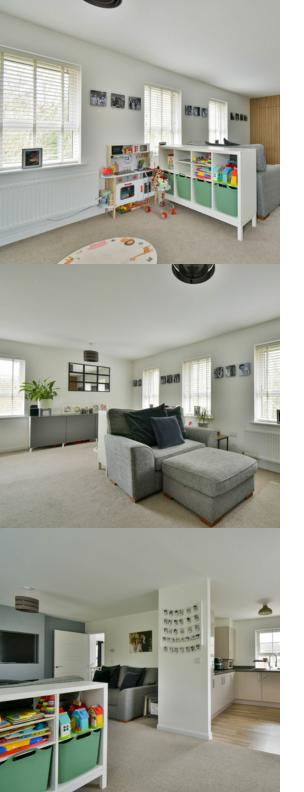

# Living Room/Dining Room

21' 6" x 13' 0" (6.55m x 3.96m) With two radiators, media wall with recess for TV with TV aerial point, double aspect with three double glazed windows overlooking woodland and a further double glazed window to the side.