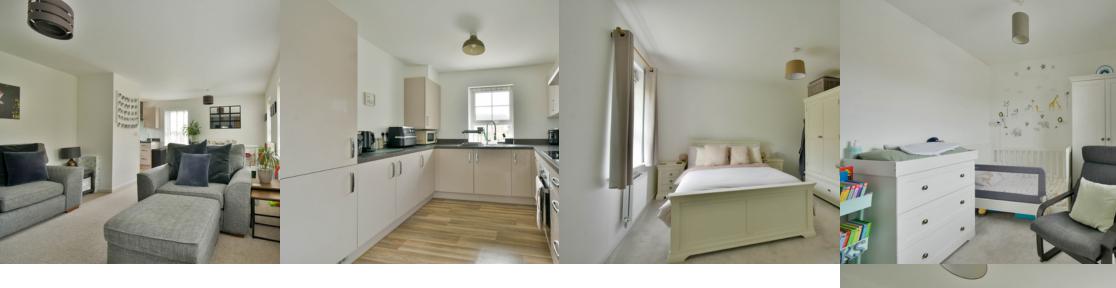

# Living Room/Dining Room

21' 6" x 13' 0" (6.55m x 3.96m) With two radiators, media wall with recess for TV with TV aerial point, double aspect with three double glazed windows overlooking woodland and a further double glazed window to the side.

### Kitchen

9' 2" x 9' 1" (2.79m x 2.77m) With range of fittings comprising single drainer stainless steel sink of the mixer tap and cupboards under, further range of cupboards and drawers with working surface over, range of matching mounted cupboards, built electric oven with ceramic hob and cooker hood over, built-in and concealed fridge freezer, dishwasher and washing machine, wall mounted combination boiler concealed behind cupboard, double glazed window.

## Bedroom 1

13' 8" x 11' 3" (4.17m x 3.43m) Accessed via secret door from the corner of the living room/dining room with radiator, TV aerial point, double glazed window with pleasant outlook over woodland.