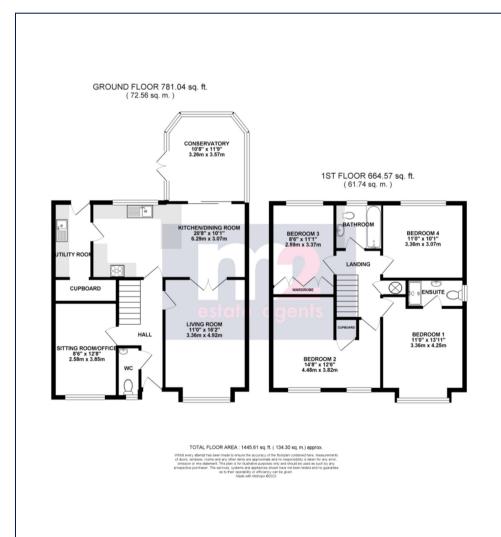

Situated in the highly sought after village of Undy is this substantially extended, 4 double bedroom, detached house, close to all local amenities, schools, bus routes, pubs, restaurants & with easy access to junction 23 of the M4 making it perfect for commuting. Now offering spacious living accommodation briefly comprising to the ground floor: entrance hallway, w/c, sitting room/office, lounge, kitchen/dining room with granite work tops, conservatory and utility room with walk in storage cupboard. On the first floor: four double bedrooms, en-suite shower room and family bathroom. Outside, to the front is a double driveway with electric charging point with gated side access to the rear. To the rear is a good size, enclosed garden with decking seating area, lawn and further patio area.