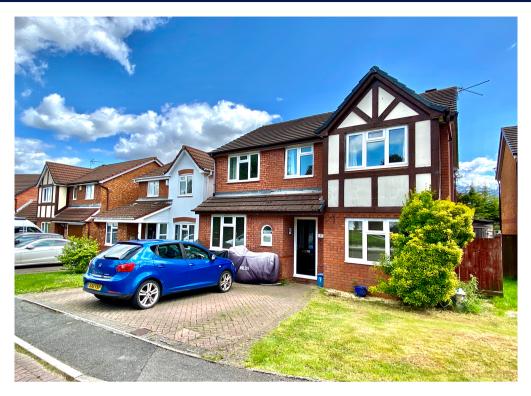

7 Barons Court, Undy, Caldicot. NP26 3PG £400,000 Tenure Freehold

- SUBSTANTIALLY EXTENDED DETACHED HOUSE
- 4 DOUBLE BEDROOMS
- KITCHEN/DINING ROOM
- UTILITY ROOM & W/C
- EN-SUITE & FAMILY BATHROOM

- CONSERVATORY
- SITTING ROOM/OFFICE
- DOUBLE DRIVEWAY
- ENCLOSED REAR GARDEN
- HIGHLY SOUGHT AFTER LOCATION

Situated in the highly sought after village of Undy is this substantially extended, 4 double bedroom, detached house, close to all local amenities, schools, bus routes, pubs, restaurants & with easy access to junction 23 of the M4 making it perfect for commuting. Now offering spacious living accommodation briefly comprising to the ground floor: entrance hallway, w/c, sitting room/office, lounge, kitchen/dining room with granite work tops, conservatory and utility room with walk in storage cupboard. On the first floor: four double bedrooms, en-suite shower room and family bathroom. Outside, to the front is a double driveway with electric charging point with gated side access to the rear. To the rear is a good size, enclosed garden with decking seating area, lawn and further patio area.