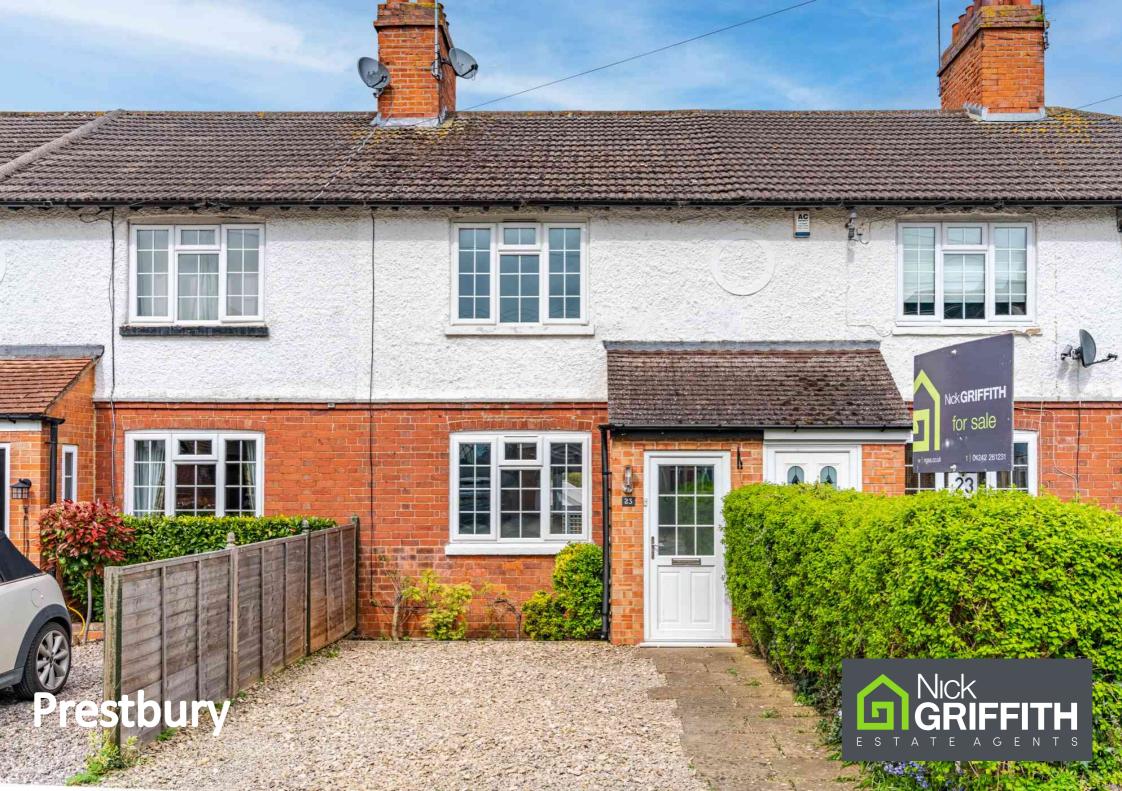

## **Prestbury**

# Shaw Green Lane, Prestbury, Cheltenham, GL52 3BS £425,000 Freehold

A charming, 2 bedroom, cottage with off-road parking, a lovely garden, and glorious views towards Cleeve Hill.

NO ONWARD CHAIN • entrance hall • living room • dining room • kitchen/breakfast room • 2 bedrooms • bathroom • off road parking • gas central heating & double glazing • lovely garden • glorious views • pedestrian gated rear access

### Description

A beautifully presented cottage, situated in this highly sought after semi-rural location backing onto open fields. The accommodation includes entrance hall, living room with feature fireplace, and a dining room which is open to the kitchen/breakfast room. The good size kitchen/breakfast room has a range of integrated appliances and double doors opening out to the rear garden. Upstairs, there are 2 bedrooms and a recently refitted bathroom. Outside, there is a gravelled driveway providing parking for 1 car and a lovely landscaped rear garden with pedestrian gated access. The property further benefits from gas central heating, double glazing, and is offered for sale with no onward chain. Cheltenham Borough Council - Tax Band C.