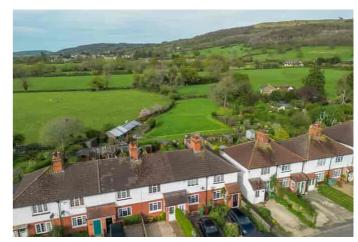

# Shaw Green Lane, Prestbury, Cheltenham, GL52 3BS £425,000 Freehold

A charming, 2 bedroom, cottage with off-road parking, a lovely garden, and glorious views towards Cleeve Hill.

NO ONWARD CHAIN • entrance hall • living room • dining room • kitchen/breakfast room • 2 bedrooms • bathroom • off road parking • gas central heating & double glazing • lovely garden • glorious views • pedestrian gated rear access

### Description

A beautifully presented cottage, situated in this highly sought after semi-rural location backing onto open fields. The accommodation includes entrance hall, living room with feature fireplace, and a dining room which is open to the kitchen/breakfast room. The good size kitchen/breakfast room has a range of integrated appliances and double doors opening out to the rear garden. Upstairs, there are 2 bedrooms and a recently refitted bathroom. Outside, there is a gravelled driveway providing parking for 1 car and a lovely landscaped rear garden with pedestrian gated access. The property further benefits from gas central heating, double glazing, and is offered for sale with no onward chain. Cheltenham Borough Council - Tax Band C.