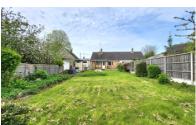

## **OUTSIDE**

The front of the property has lawn and mature shrubs, gated access, driveway for off road parking. The rear of the property has fencing and is mainly laid to lawn.