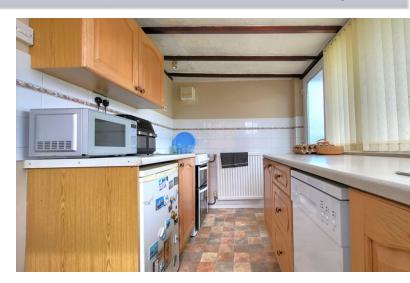

## **KITCHEN**

11' 7"  $\times$  6' 8" (3.53m  $\times$  2.03m) Fitted with a range of base and eye level units with work surfaces over, stainless steel sink unit, plumbing for a washing machine, space for a cooker, space for an undercounter fridge/ freezer and door to rear.