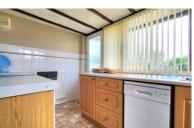

## **KITCHEN**

11' 7"  $\times$  6' 8" (3.53m  $\times$  2.03m) Fitted with a range of base and eye level units with work surfaces over, stainless steel sink unit, plumbing for a washing machine, space for a cooker, space for an undercounter fridge/ freezer and door to rear.