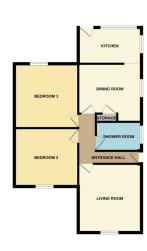

#### **ENTRANCE**

Door to side.

## **LIVING**

13' 9"  $\times$  11' 9" (4.19m  $\times$  3.58m) (approx) UPVC double glazed window to front and radiator.

# **DINING ROOM**

11' 9"  $\times$  10' 9" (max) (3.58m  $\times$  3.28m) (approx) Window to side.

## **KITCHEN**

11' 7"  $\times$  6' 8" (3.53m  $\times$  2.03m) Fitted with a range of base and eye level units with work surfaces over, stainless steel sink unit, plumbing for a washing machine, space for a cooker, space for an undercounter fridge/ freezer and door to rear.

# **BEDROOM 1**

11' 9"  $\times$  11' 9" (3.58m  $\times$  3.58m) (approx) Window to rear and radiator.

## **BEDROOM 2**

11' 9" x 10' 8" (3.58m x 3.25m) (approx) Window to front.

# **BATHROOM - WET ROOM**

Fitted with a three piece suite comprising low level W/C wash hand basin, shower and loft access. Window to side.

## **AGENT NOTES**

The floorplan is for illustrative purposes only. Fixtures and fittings do not represent the current state of the property. Not to scale and is meant as a guide only.