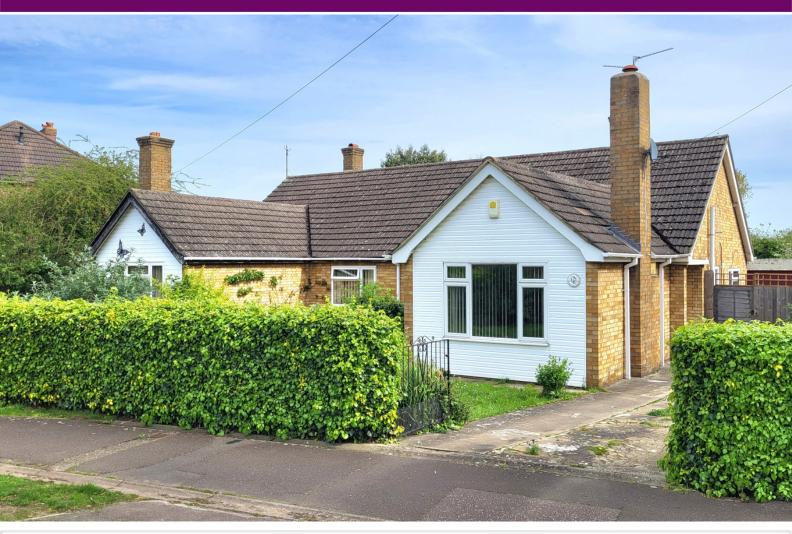

406a Fulbridge Road, Peterborough PE4 6SG

£210,000

\*\*\* SOLD WITH NO ONWARD CHAIN \*\*\* "Featuring a generous sized rear garden, this semi detached bungalow is ready for it's new owner. Benefiting from no onward chain, this home features a garage, driveway, entrance, 2 reception rooms, kitchen, 2 double bedrooms and a wet room. It's conveniently located close to Werrington, Gunthorpe and Walton, making it close by to a range of local amenities. EPC Energy Rating - E/Council Tax Band- B".

## **OUTSIDE**

The front of the property has lawn and mature shrubs, gated access, driveway for off road parking. The rear of the property has fencing and is mainly laid to lawn.

#### **GARAGE**

A single garage.