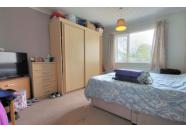

# **BEDROOM 1**

11' 9"  $\times$  11' 9" (3.58m  $\times$  3.58m) (approx) Window to rear and radiator.

## **BEDROOM 2**

11' 9" x 10' 8" (3.58m x 3.25m) (approx) Window to front.