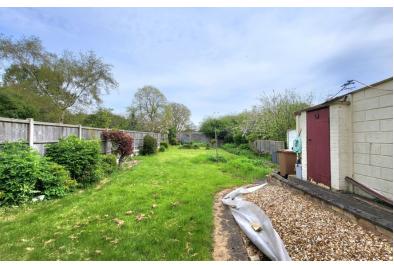

## **OUTSIDE**

The front of the property has lawn and mature shrubs, gated access, driveway for off road parking. The rear of the property has fencing and is mainly laid to lawn.