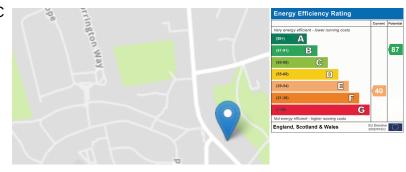

406a Fulbridge Road, Peterborough PE4 6SG

£210,000

\*\*\* SOLD WITH NO ONWARD CHAIN \*\*\* "Featuring a generous sized rear garden, this semi detached bungalow is ready for it's new owner. Benefiting from no onward chain, this home features a garage, driveway, entrance, 2 reception rooms, kitchen, 2 double bedrooms and a wet room. It's conveniently located close to Werrington, Gunthorpe and Walton, making it close by to a range of local amenities. EPC Energy Rating - E/Council Tax Band- B".