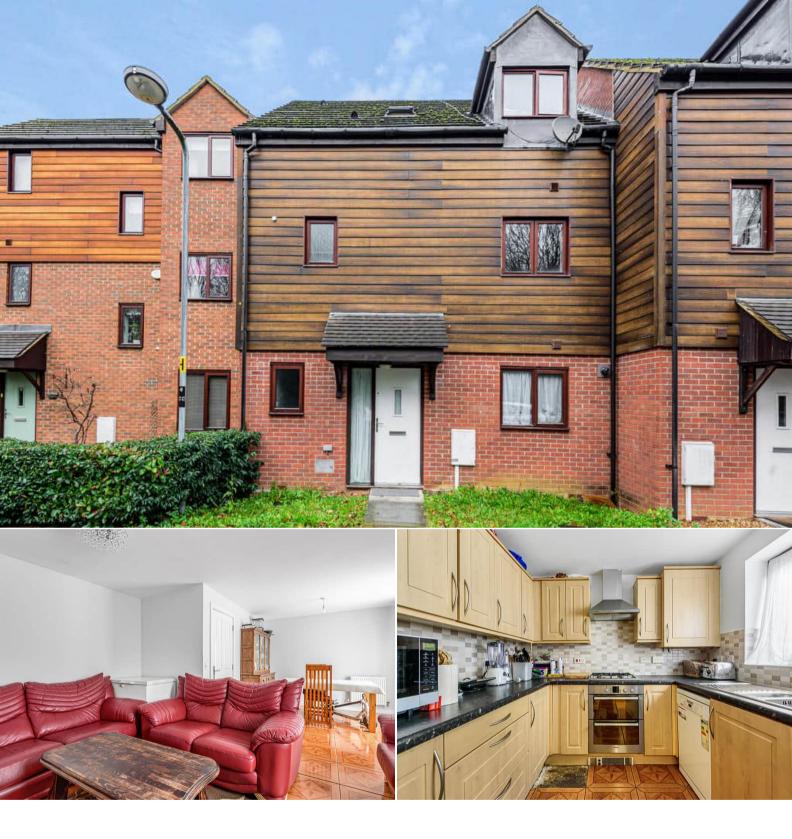

## Chasewater Crescent Milton Keynes

Bettermove are proud to present this 5 bedroom terraced house in the sought after area of Broughton. Available with no forward chain.

The property benefits from double glazing, gas central heating throughout and has a private parking space at the front of the building and a private parking space to the rear of the property, in addition to the garage. The council tax band is E. This is a freehold property.

The interior of this well-presented property comprises a open plan living room and dining room, kitchen and WC on the ground floor. The first floor consists of 3 bedrooms, one with an en suite and the family bathroom. The second floor includes 2 bedrooms, one with an en suite. The exterior boasts a private rear garden, perfect for enjoying the summer months.

Located in the popular town of Broughton, the property is close to a range of amenities, including shops, supermarkets, restaurants and pubs. Excellent transport connections can be found from the A4146 and local bus routes.