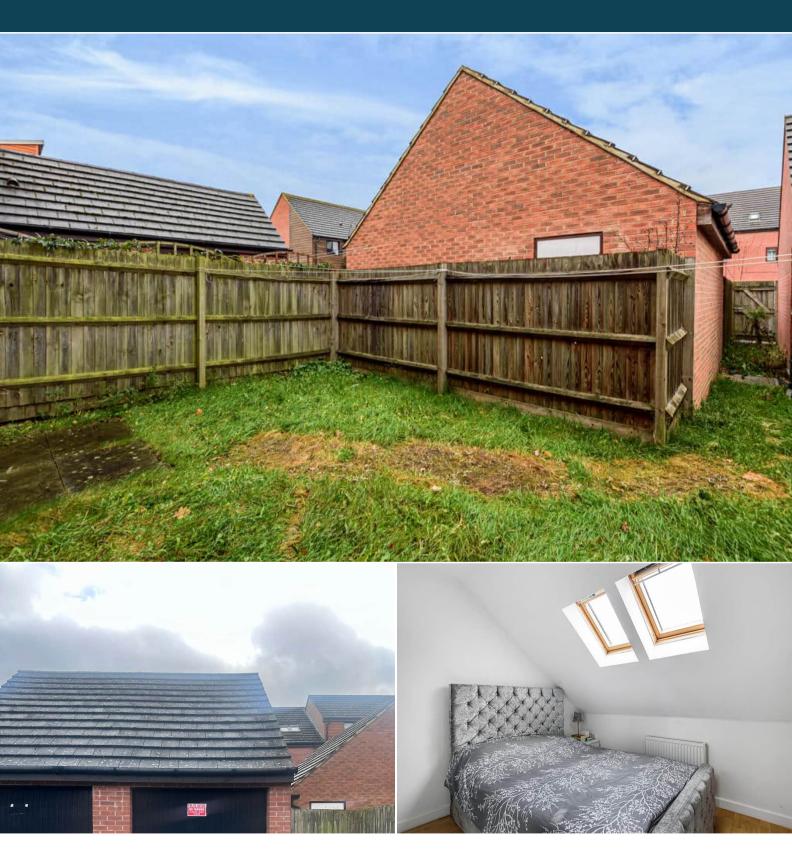

## Chasewater Crescent Milton Keynes

Bettermove are proud to present this 5 bedroom terraced house in the sought after area of Broughton. Available with no forward chain.

The property benefits from double glazing, gas central heating throughout and has a private parking space at the front of the building and a private parking space to the rear of the property, in addition to the garage. The council tax band is E. This is a freehold property.

The interior of this well-presented property comprises a open plan living room and dining room, kitchen and WC on the ground floor. The first floor consists of 3 bedrooms, one with an en suite and the family bathroom. The second floor includes 2 bedrooms, one with an en suite. The exterior boasts a private rear garden, perfect for enjoying the summer months.