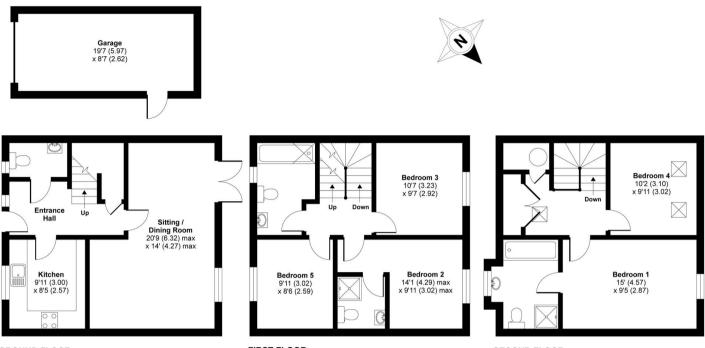

## Chasewater Crescent, Broughton, Milton Keynes, MK10

Approximate Area = 1585 sq ft / 147.2 sq m (includes garage) For identification only - Not to scale

GROUND FLOOR

FIRST FLOOR

SECOND FLOOR

Floor plan produced in accordance with RICS Property Measurement Standards incorporating International Property Measurement Standards (IPMS2 Residential). ©n/checom 2021. Produced for Mustafa Dar. REF: 792900