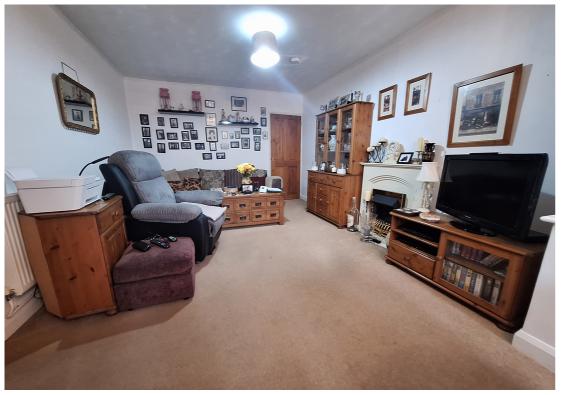

Accessing the property via its own front door you step through into a bright kitchen with a range of wall and base mounted units with a view over the front garden. Stepping through one of the hallway areas you are greeted by the main reception rooms separated into a 14' x 11' approx. lounge area and 9' x 7' approx. dining area which allows lots of light through the French doors onto the front garden. Further through the property you step into the property's one and only double bedroom with en-suite. Further accommodation across the ground floor consists of a separate utility area and a conservatory leading to the outside.