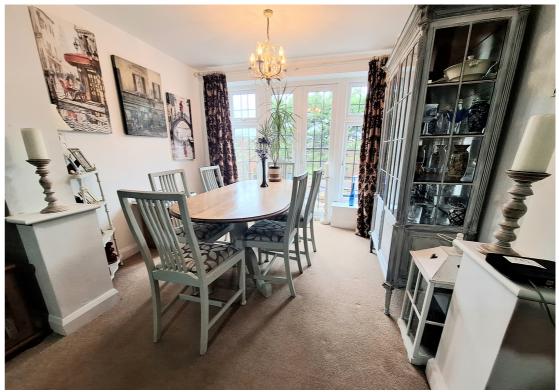

Accessing the property via its own front door you step through into a bright kitchen with a range of wall and base mounted units with a view over the front garden. Stepping through one of the hallway areas you are greeted by the main reception rooms separated into a 14' x 11' approx. lounge area and 9' x 7' approx. dining area which allows lots of light through the French doors onto the front garden. Further through the property you step into the property's one and only double bedroom with en-suite. Further accommodation across the ground floor consists of a separate utility area and a conservatory leading to the outside.