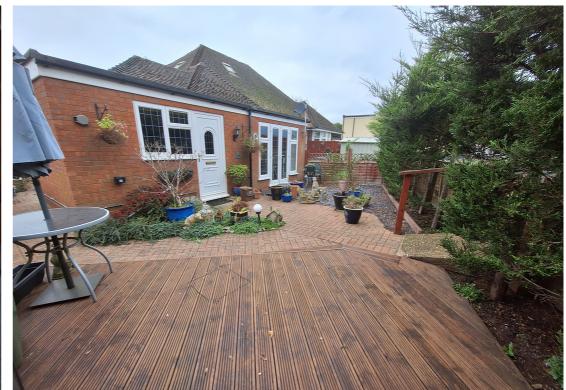

Outside, the property benefits from its own enclosed private gardens to the front and side, comprising of a timber decked, slate and block paved areas with walled and mature shrub boundaries. To the rear of the properties is I allocated parking space that comes with this well presented home.