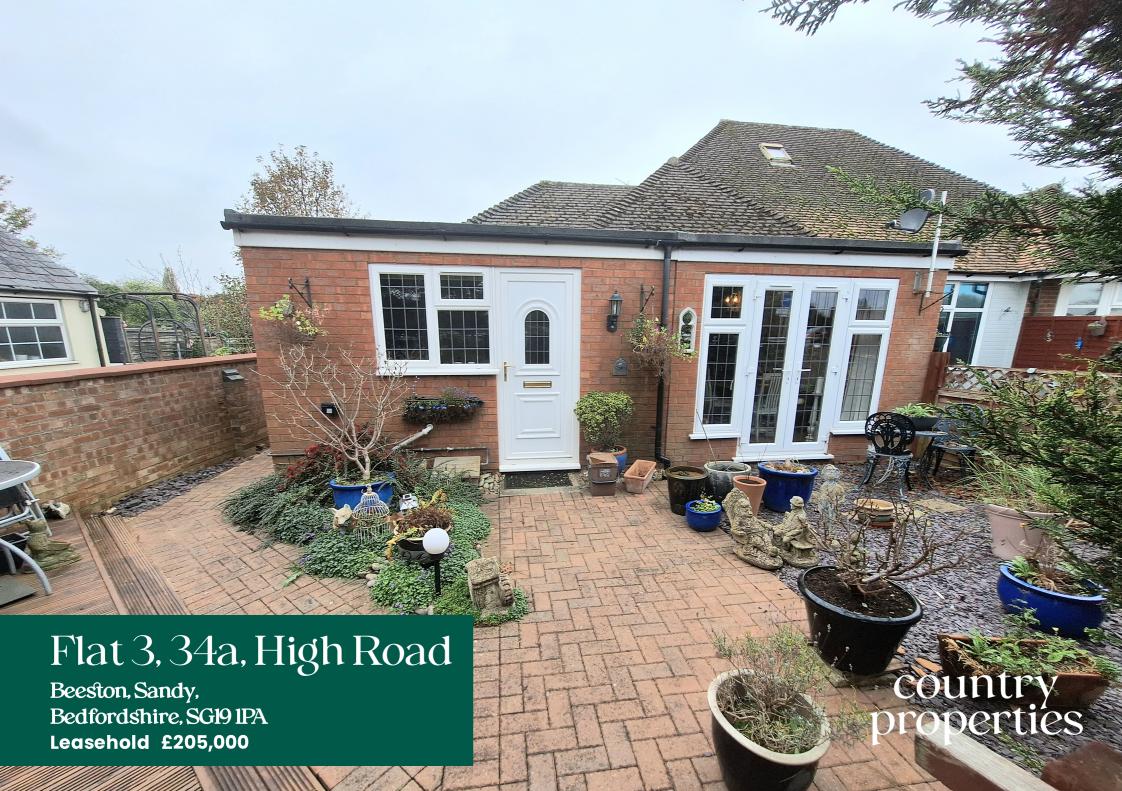

Country Properties are pleased to offer for sale this unique chain free 1-bedroom flat situated on a quiet side road just off High Road in the village of Beeston. An ideal first time or investment purchase, but could also be viewed as the ideal property to retire to with all accommodation on one level.

Outside, the property benefits from its own enclosed private gardens to the front and side, comprising of a timber decked, slate and block paved areas with walled and mature shrub boundaries. To the rear of the properties is I allocated parking space that comes with this well presented home.

The village of Beeston boasts a beautiful, historical village green and the A1(M) is easily accessible. The property is approximately a 1.7-mile walk to Sandy mainline train station, with a journey time to London King's Cross of approximately 48 minutes. The larger town of Biggleswade is just 3 miles away and offers a variety of public houses, restaurants, and shops, including a large retail park with high street stores such as Next and Marks & Spencer. The town centre is steeped in history and features good schools, local cafes, and bars.