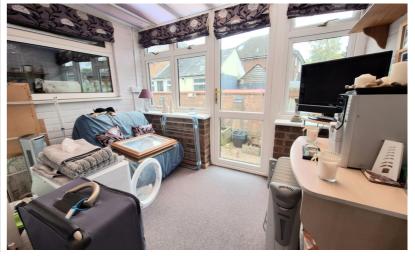

Accessing the property via its own front door you step through into a bright kitchen with a range of wall and base mounted units with a view over the front garden. Stepping through one of the hallway areas you are greeted by the main reception rooms separated into a 14' x 11' approx. lounge area and 9' x 7' approx. dining area which allows lots of light through the French doors onto the front garden. Further through the property you step into the property's one and only double bedroom with en-suite. Further accommodation across the ground floor consists of a separate utility area and a conservatory leading to the outside.