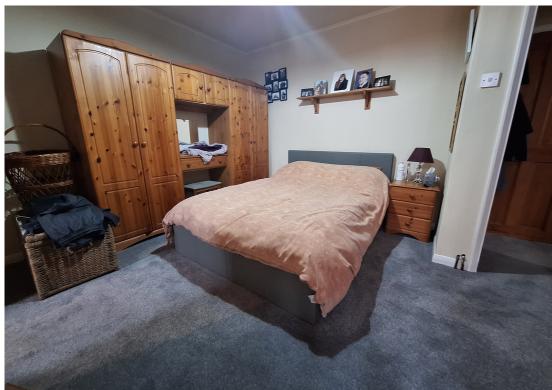

Accessing the property via its own front door you step through into a bright kitchen with a range of wall and base mounted units with a view over the front garden. Stepping through one of the hallway areas you are greeted by the main reception rooms separated into a 14' x 11' approx. lounge area and 9' x 7' approx. dining area which allows lots of light through the French doors onto the front garden. Further through the property you step into the property's one and only double bedroom with en-suite. Further accommodation across the ground floor consists of a separate utility area and a conservatory leading to the outside.