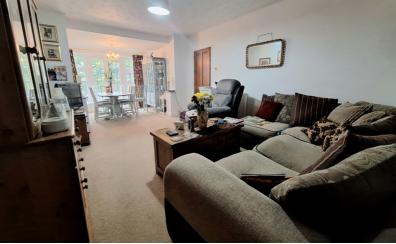

Accessing the property via its own front door you step through into a bright kitchen with a range of wall and base mounted units with a view over the front garden. Stepping through one of the hallway areas you are greeted by the main reception rooms separated into a 14' x 11' approx. lounge area and 9' x 7' approx. dining area which allows lots of light through the French doors onto the front garden. Further through the property you step into the property's one and only double bedroom with en-suite. Further accommodation across the ground floor consists of a separate utility area and a conservatory leading to the outside.