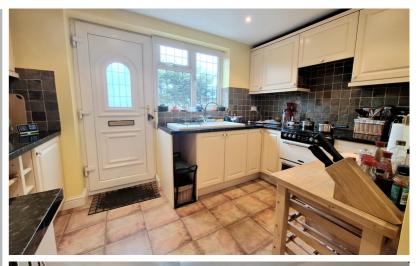

Accessing the property via its own front door you step through into a bright kitchen with a range of wall and base mounted units with a view over the front garden. Stepping through one of the hallway areas you are greeted by the main reception rooms separated into a 14' x 11' approx. lounge area and 9' x 7' approx. dining area which allows lots of light through the French doors onto the front garden. Further through the property you step into the property's one and only double bedroom with en-suite. Further accommodation across the ground floor consists of a separate utility area and a conservatory leading to the outside.