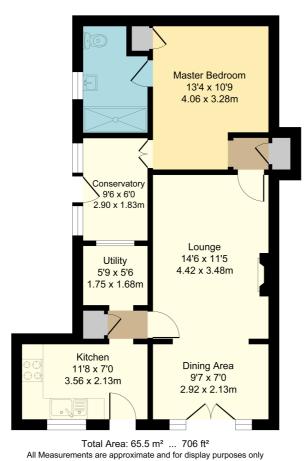

Accessing the property via its own front door you step through into a bright kitchen with a range of wall and base mounted units with a view over the front garden. Stepping through one of the hallway areas you are greeted by the main reception rooms separated into a 14' x 11' approx. lounge area and 9' x 7' approx. dining area which allows lots of light through the French doors onto the front garden. Further through the property you step into the property's one and only double bedroom with en-suite. Further accommodation across the ground floor consists of a separate utility area and a conservatory leading to the outside.