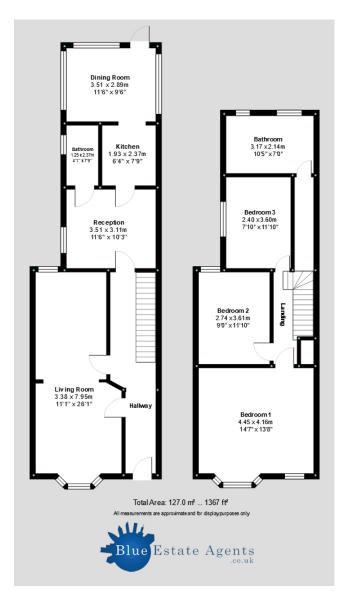

As Sole Agents, Blue Estate Agents offer to the market this delightful three-bedroom terraced house with no forward chain. Internally the layout comprises of a good size through lounge, a second reception room, kitchen and a dining area. There is also a downstairs WC. To the first floor is three good size bedrooms and a family shower room. To the outside there is a very well-maintained rear garden, on street parking, double glazed windows and gas central heating throughout. A traditional 1930's home which has been well cared for and would suit all buyers, please contact us for further information.