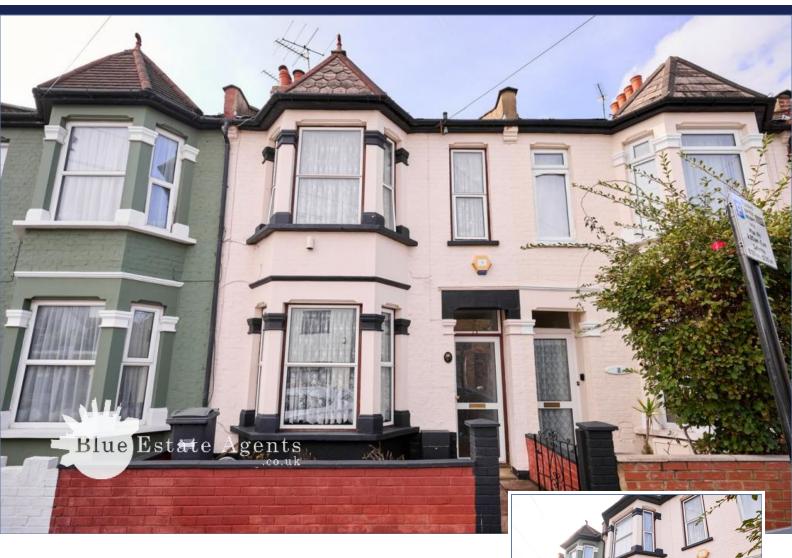

## 6 Nicholes Road, Hounslow, Greater London, TW3 3QH

## £499,950 Freehold

- Three Bedroom Mid-Terraced House
- Two Large Reception Rooms
- Ground Floor WC
- First Floor Shower Suite
- Extended To The Rear As A Dining Area
- Garage Out Building
- Double Glazed And Gas Central Heated
- Front And Rear Gardens
- Great Location And Close Proximity To Public Transport And Local Amenities
- Contact A Dadicated Mambar Of Staff At Rlug Estate Agents

As Sole Agents, Blue Estate Agents offer to the market this delightful three-bedroom terraced house with no forward chain. Internally the layout comprises of a good size through lounge, a second reception room, kitchen and a dining area. There is also a downstairs WC. To the first floor is three good size bedrooms and a family shower room. To the outside there is a very well-maintained rear garden, on street parking, double glazed windows and gas central heating throughout. A traditional 1930's home which has been well cared for and would suit all buyers, please contact us for further information.