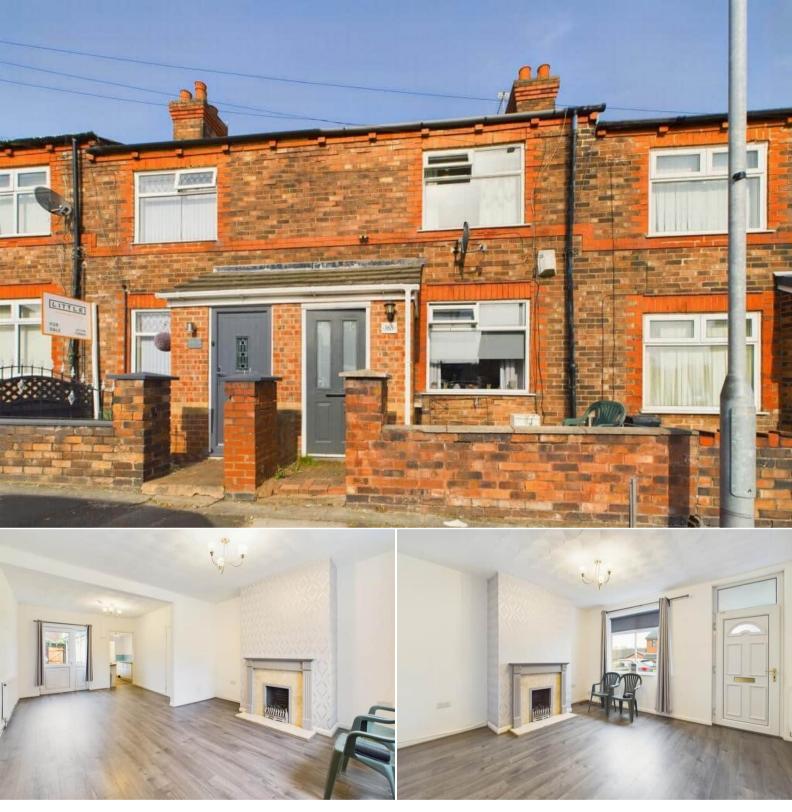

## Elephant Lane St Helens

Bettermove are proud to present this 2 bedroom terraced house in St Helens available with no forward chain.

The property benefits from double glazing, gas central heating throughout.

The council tax band is A.

The interior of this beautifully presented property comprises a spacious open living/dining room and fitted kitchen on the ground floor. The first floor consists of 2 bedrooms and the family bathroom. The exterior boasts a private rear yard, perfect for enjoying the summer months.

Located in the popular town of St Helens, the property is close to a range of amenities, including shops, supermarkets, restaurants and pubs. Excellent transport connections can be found from the A570, Thatto Heath train station and many local bus routes.