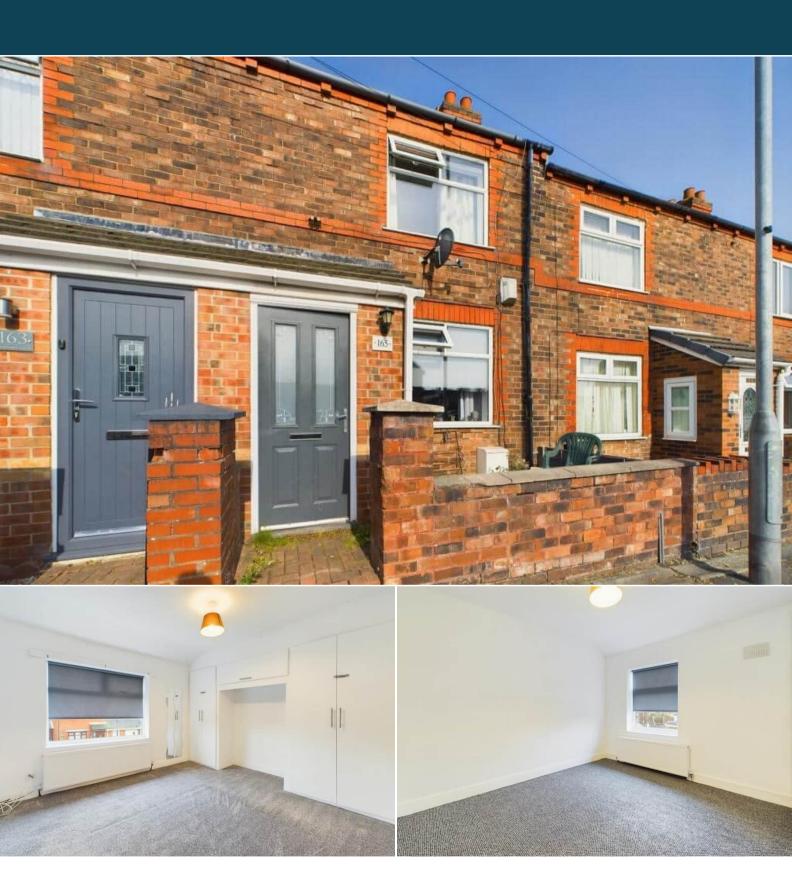

## Elephant Lane St Helens

Bettermove are proud to present this 2 bedroom terraced house in St Helens available with no forward chain.

The property benefits from double glazing, gas central heating throughout.

The council tax band is A.

The interior of this beautifully presented property comprises a spacious open living/dining room and fitted kitchen on the ground floor. The first floor consists of 2 bedrooms and the family bathroom. The exterior boasts a private rear yard, perfect for enjoying the summer months.