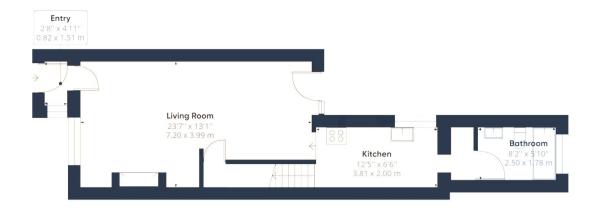

## Approximate total area (1)

758.24 ft

## Ground Floor

(1) Excluding balcomes and terraces

ensure accuracy at mean memeric are approximate, not to scale. To sifloor plan is for illustrative purposes only.

GIRAFFE360

20-22 Bridge End, Leeds, LS1 4DJ t: 0330 004 0050 e: hello@bettermove.co.uk www.bettermove.co.uk