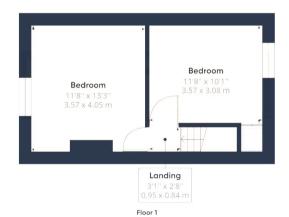

## Approximate total area (1)

758.24 ft

## Ground Floor

(1) Excluding balcomes and terraces

ensure accuracy at mean memeric are approximate, not to scale. To sifloor plan is for illustrative purposes only.

GIRAFFE360

20-22 Bridge End, Leeds, LS1 4DJ t: 0330 004 0050 e: hello@bettermove.co.uk www.bettermove.co.uk