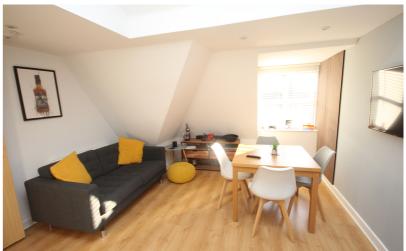

#### Living Area

12' 8" x 11' 11" (3.86m x 3.63m) Double glazed window to front. Laminated flooring. Electric heater. TV point. Phone point. Intercom. Smoke alarm. Open plan leading to the kitchen.

#### Mezzanine Floor

22' 7" x 12' 3" (6.88m x 3.73m) An adaptable space which could be used as an extra lounge are, home office or occasional bedroom if guests come to stay.

TV & telephone points.