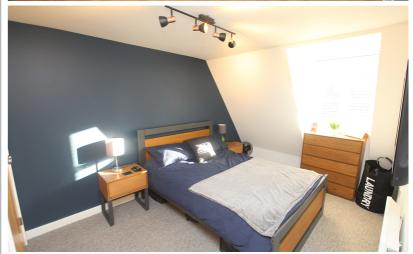

#### Bedroom 1

12' 8" x 8' 8" (3.86m x 2.64m) Built in double wardrobe. Smoke alarm. Double glazed window to front. TV point. Door to the shower room.

En-suite Shower Room.

Modern white suite with circular was basin, low level wc and a large walk in shower cubicle. Electric heating. Shaver point.

#### Bedroom 2

9' 7" x 7' 4" (2.92m x 2.24m) Electric heater. TV point. Double glazed window to front.