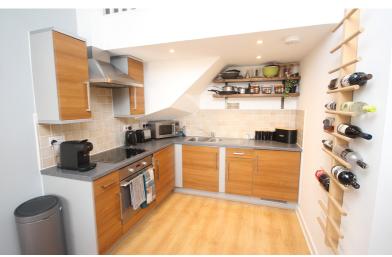

#### Kitchen

#### 7' 11" x 7' 1" (2.41m x 2.16m)

Fitted units to base and eye level with roll top work surfaces incorporating stainless steel 11/2 bowl sink unit. Fitted appliances include stainless steel hob, oven and extractor hood. Washer dryer and fridge with freezer drawer. Laminate flooring. Electric heater.