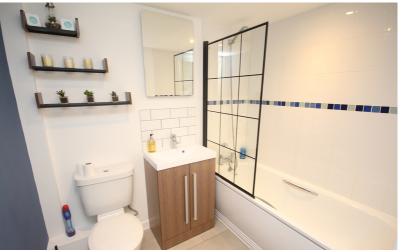

#### Bathroom

Modern white three piece suite comprising panel bath with mixer tap and shower attachment. Pedestal wash hand basin and low level dual flush WC. Electric heater. Shaver point. Tiled walls and floors.