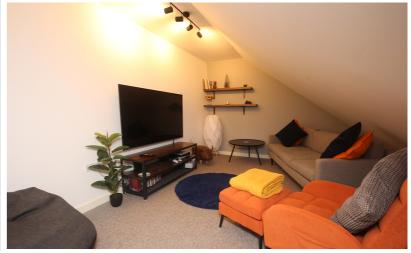

#### Living Area

12' 8" x 11' 11" (3.86m x 3.63m) Double glazed window to front. Laminated flooring. Electric heater. TV point. Phone point. Intercom. Smoke alarm. Open plan leading to the kitchen.

#### Mezzanine Floor

22' 7" x 12' 3" (6.88m x 3.73m) An adaptable space which could be used as an extra lounge are, home office or occasional bedroom if guests come to stay.

TV & telephone points.