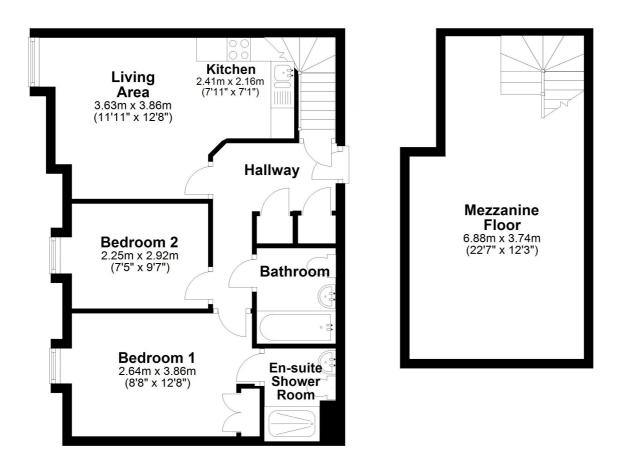

#### Hallway

Laminate flooring. Electric heater. Storage cupboard housing fuse box. Storage cupboard housing hot water tank. Door to Mezzanine level.

#### Living Area

12' 8" x 11' 11" (3.86m x 3.63m) Double glazed window to front. Laminated flooring. Electric heater. TV point. Phone point. Intercom. Smoke alarm. Open plan leading to the kitchen.

#### Kitchen

#### 7' 11" x 7' 1" (2.41m x 2.16m)

Fitted units to base and eye level with roll top work surfaces incorporating stainless steel 11/2 bowl sink unit. Fitted appliances include stainless steel hob, oven and extractor hood. Washer dryer and fridge with freezer drawer. Laminate flooring. Electric heater.

#### Bedroom 1

12' 8" x 8' 8" (3.86m x 2.64m) Built in double wardrobe. Smoke alarm. Double glazed window to front. TV point. Door to the shower room.

En-suite Shower Room.

Modern white suite with circular was basin, low level wc and a large walk in shower cubicle. Electric heating. Shaver point.

#### Bedroom 2

9' 7" x 7' 4" (2.92m x 2.24m) Electric heater. TV point. Double glazed window to front.

#### Bathroom

Modern white three piece suite comprising panel bath with mixer tap and shower attachment. Pedestal wash hand basin and low level dual flush WC. Electric heater. Shaver point. Tiled walls and floors.

#### Mezzanine Floor

22' 7" x 12' 3" (6.88m x 3.73m) An adaptable space which could be used as an extra lounge are, home office or occasional bedroom if guests come to stay.

TV & telephone points.