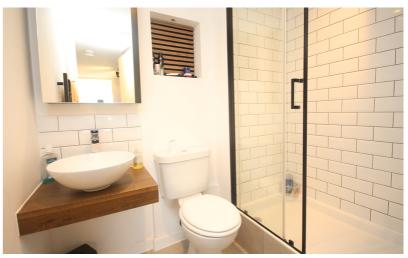

#### Bathroom

Modern white three piece suite comprising panel bath with mixer tap and shower attachment. Pedestal wash hand basin and low level dual flush WC. Electric heater. Shaver point. Tiled walls and floors.