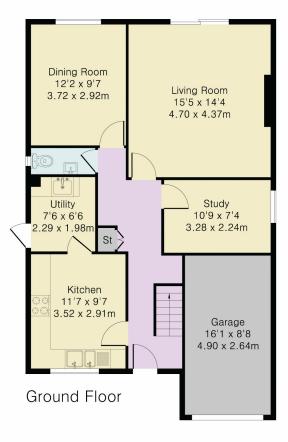

## Approximate Gross Internal Area 1719 sq ft - 160 sq m

Ground Floor Area 880 sq ft - 82 sq m First Floor Area 839 sq ft - 78 sq m

First Floor