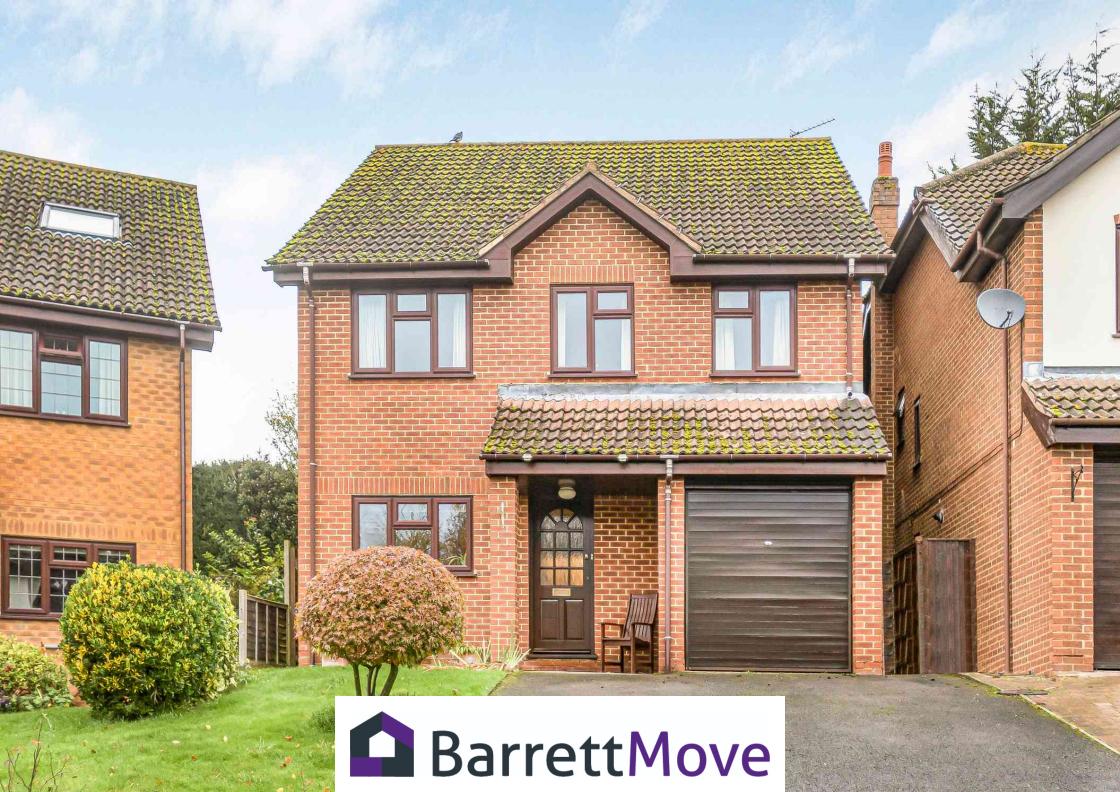

16 Monks Hollow, Marlow, Buckinghamshire SL7 3SY £785,000 - Freehold

## PROPERTY SUMMARY

Barrett Move presents this well proportioned four bedroom detached house with a garage in a quiet cul de sac in Marlow Bottom.

## POINTS OF INTEREST

- \*\*\*\*\*CHAIN FREE\*\*\*\*\*
- Master with ensuite bathroom
- Four good sized bedrooms
- Utility room
- Garage and off road parking

- Small but private garden
- Loft suitable for conversion STPP
- Close to village amenities and woodland walks
- In catchment for Burford primary, Sir William Borlase and Great Marlow schools