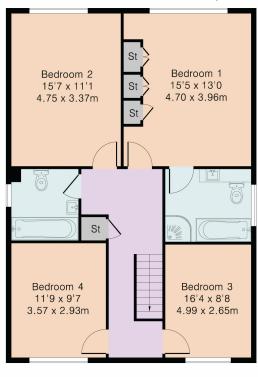

## Approximate Gross Internal Area 1719 sq ft - 160 sq m

Ground Floor Area 880 sq ft - 82 sq m First Floor Area 839 sq ft - 78 sq m

First Floor