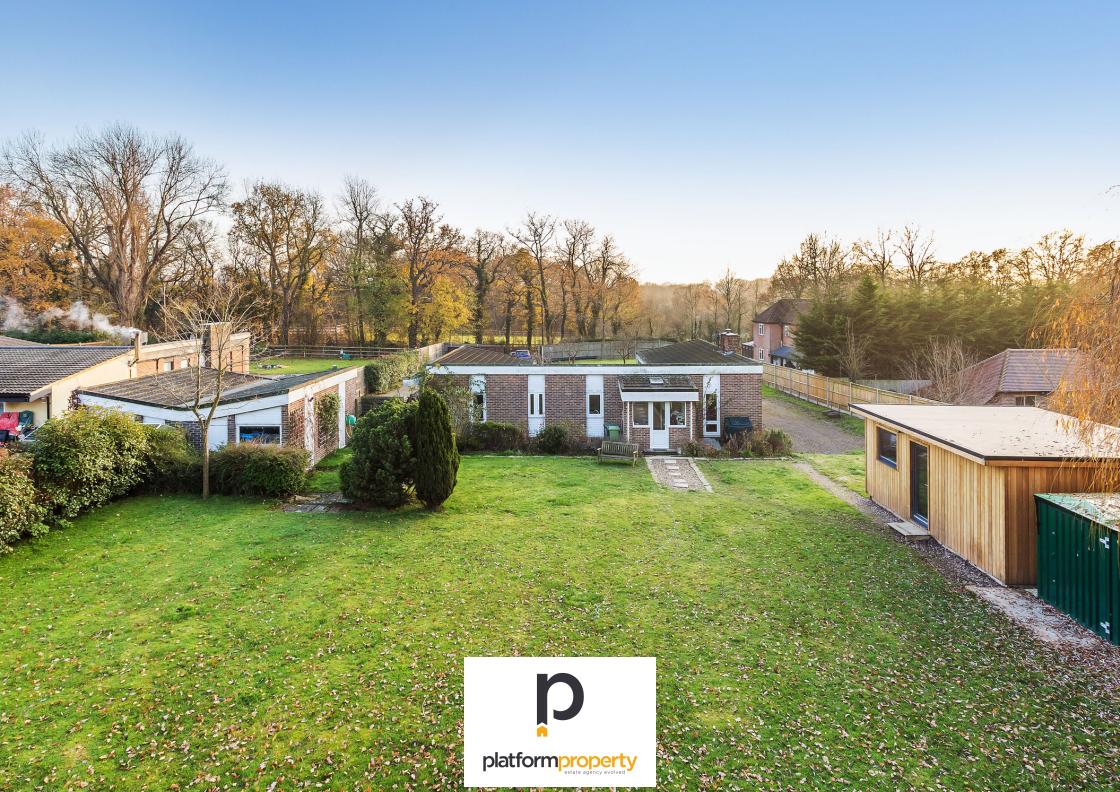

## OVERVIEW

A unique architect designed detached four bedroom bungalow situated on a generous plot approximately 0.75 of an acre, on the outskirts of Edenbridge, TN8. The property benefits from a sweeping brick paved driveway, remote operated entrance gates, a newly installed detached office building, a garage and offers excellent scope for further extension and renovation. Call us now for more information, we are \*Open 8am - 8pm 7 Days a Week\*

## POINTS OF INTEREST

- DETACHED BUNGALOW
- FOUR BEDROOMS
- TWO BATHROOMS

- PRIVATE GATED DRIVEWAY + GARAGE
- EDENBRIDGE TOWN STATION 6 MINUTES DRIVE, HURST GREEN STATION 10 MINUTES DRIVE
- APPROXIMATELY 0.75 OF AN ACRE