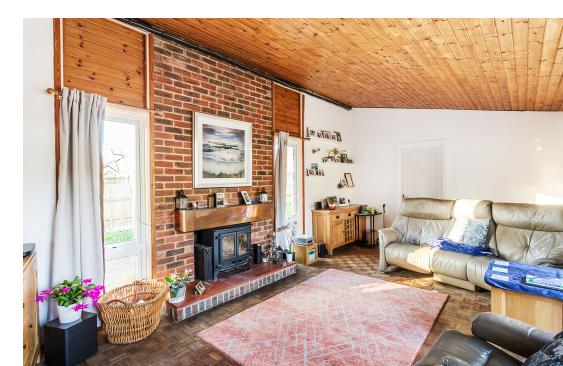

## OVERVIEW

A unique architect designed detached four bedroom bungalow situated on a generous plot approximately 0.75 of an acre, on the outskirts of Edenbridge, TN8. The property benefits from a sweeping brick paved driveway, remote operated entrance gates, a newly installed detached office building, a garage and offers excellent scope for further extension and renovation. Call us now for more information, we are \*Open 8am - 8pm 7 Days a Week\*

## POINTS OF INTEREST

- DETACHED BUNGALOW
- FOUR BEDROOMS
- TWO BATHROOMS

- PRIVATE GATED DRIVEWAY + GARAGE
- EDENBRIDGE TOWN STATION 6 MINUTES DRIVE, HURST GREEN STATION 10 MINUTES DRIVE
- APPROXIMATELY 0.75 OF AN ACRE