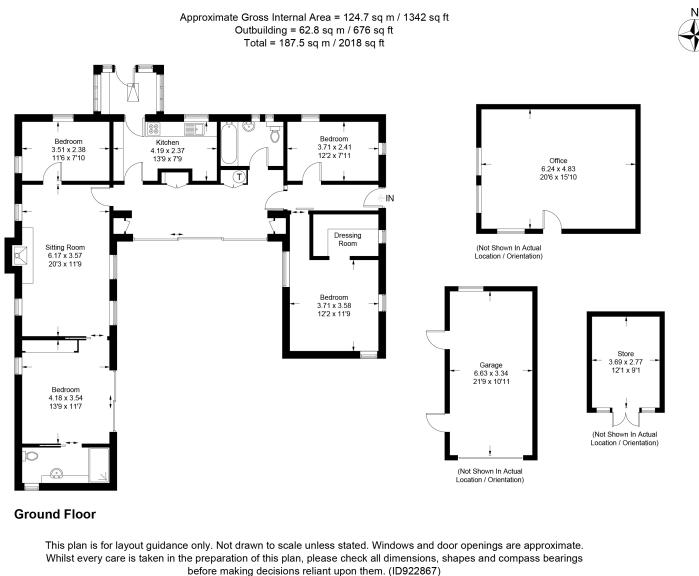

## OVERVIEW

A unique architect designed detached four bedroom bungalow situated on a generous plot approximately 0.75 of an acre, on the outskirts of Edenbridge, TN8. The property benefits from a sweeping brick paved driveway, remote operated entrance gates, a newly installed detached office building, a garage and offers excellent scope for further extension and renovation. Call us now for more information, we are \*Open 8am - 8pm 7 Days a Week\*

## POINTS OF INTEREST

- DETACHED BUNGALOW
- FOUR BEDROOMS
- TWO BATHROOMS

- PRIVATE GATED DRIVEWAY + GARAGE
- EDENBRIDGE TOWN STATION 6 MINUTES DRIVE, HURST GREEN STATION 10 MINUTES DRIVE
- APPROXIMATELY 0.75 OF AN ACRE