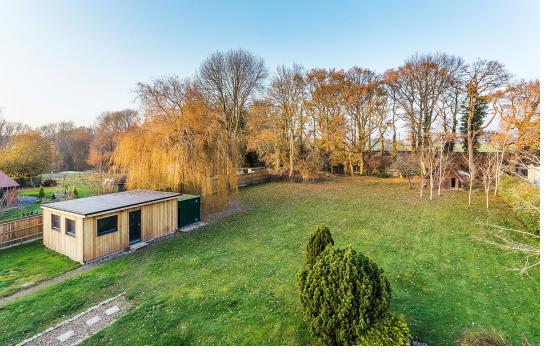

## OVERVIEW

A unique architect designed detached four bedroom bungalow situated on a generous plot approximately 0.75 of an acre, on the outskirts of Edenbridge, TN8. The property benefits from a sweeping brick paved driveway, remote operated entrance gates, a newly installed detached office building, a garage and offers excellent scope for further extension and renovation. Call us now for more information, we are \*Open 8am - 8pm 7 Days a Week\*

## POINTS OF INTEREST

- DETACHED BUNGALOW
- FOUR BEDROOMS
- TWO BATHROOMS

- PRIVATE GATED DRIVEWAY + GARAGE
- EDENBRIDGE TOWN STATION 6 MINUTES DRIVE, HURST GREEN STATION 10 MINUTES DRIVE
- APPROXIMATELY 0.75 OF AN ACRE